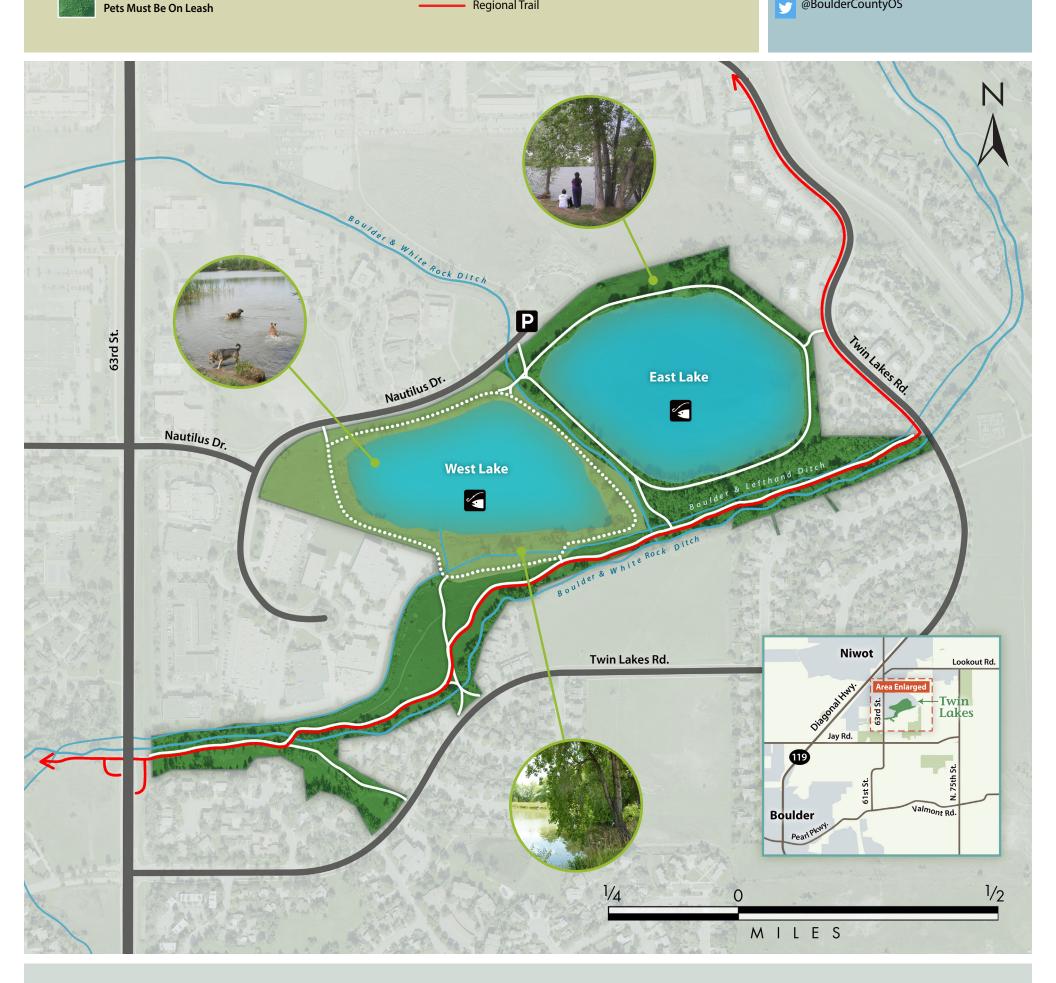

# Twin Lakes

### LEGEND

**Recreation Area** 

Dogs-Off-Leash Trail

Paved Road

Regional Trail

### TRAIL TIPS

- Dogs must be on leash everywhere except on the West Lake Trail.
- You are required to clean up dog waste to keep the plants and watershed healthier, and to keep other trail users from smelling or stepping in it.
- Twin Lakes open space is open from sunrise to sunset. The Longmont-to-Boulder regional trail is open to commuters 24 hours per day.