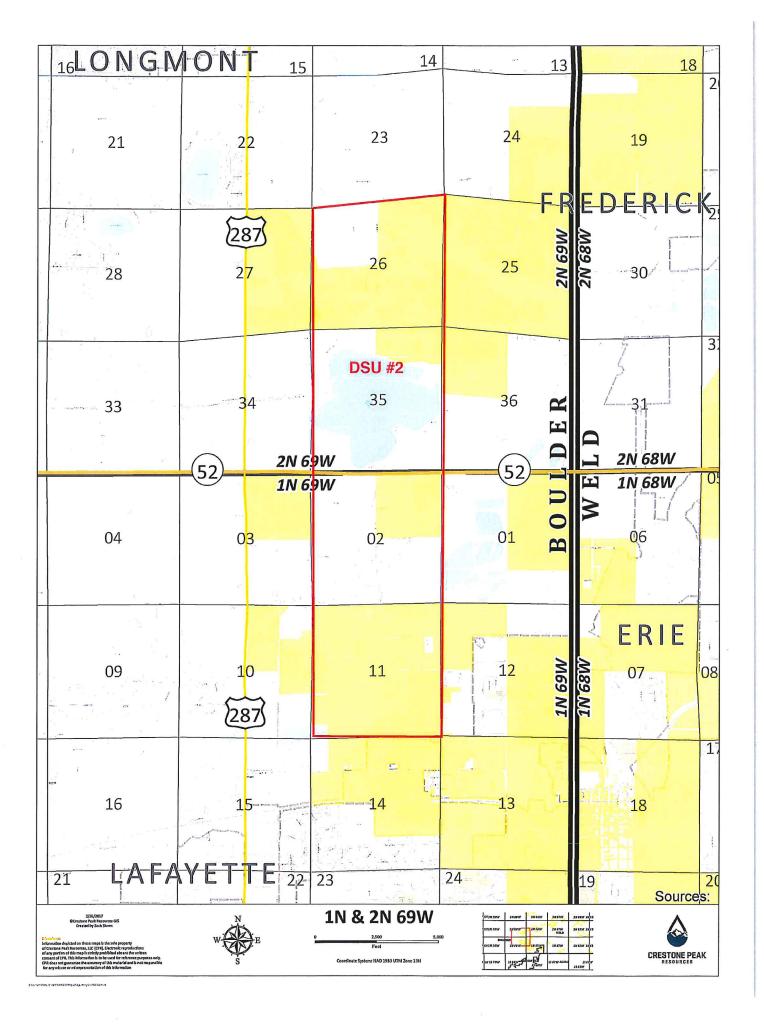

Township 1 North, Range 69 West, 6th P.M.

Section 2: All Section 11: All

Township 2 North, Range 69 West, 6th P.M.

Section 26: All Section 35: All

2,560 acres, more or less, Boulder County, Colorado.

A reference map of the Application Lands is attached hereto.

# Reference Map Crestone Peak Resources Operating, LLC

Sections 2 and 11, Township 1 North, Range 69 West and Sections 26 and 35, Township 2 North, Range 69 West, 6<sup>th</sup> P.M., Boulder County, Colorado

### [See attached map.]

There are no federally owned minerals within the Application Lands.