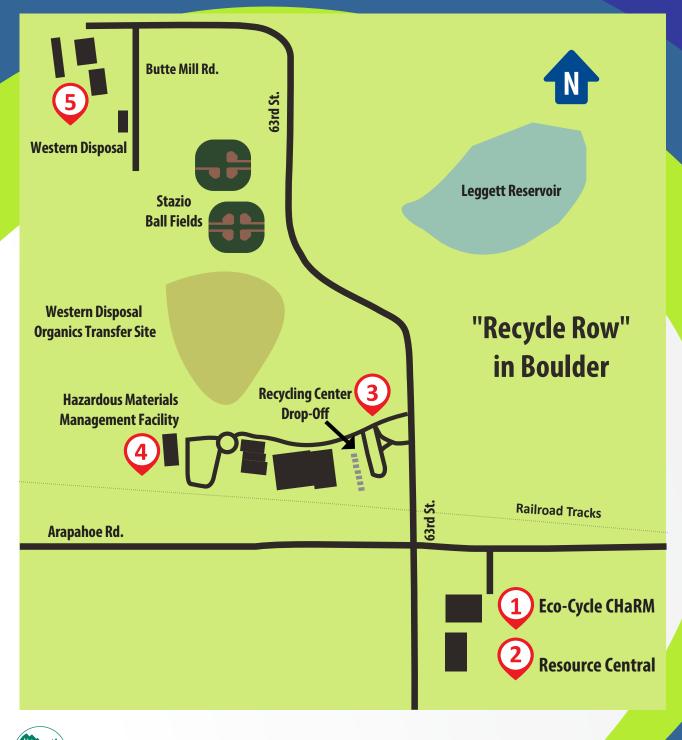

## RECYCLE ROW

Recycle Row is unique in that five different recycling facilities are purposely placed within a mile of each other (located on or near 63rd Street in Boulder). Use the information below to know what materials and items you can take to each facility for recycling.

## RECYCLE **ROW MAP**

Find a location for recycling items in Boulder.

www.BoulderCountyRecycles.org 720-564-2220 resourceconservation@bouldercounty.org