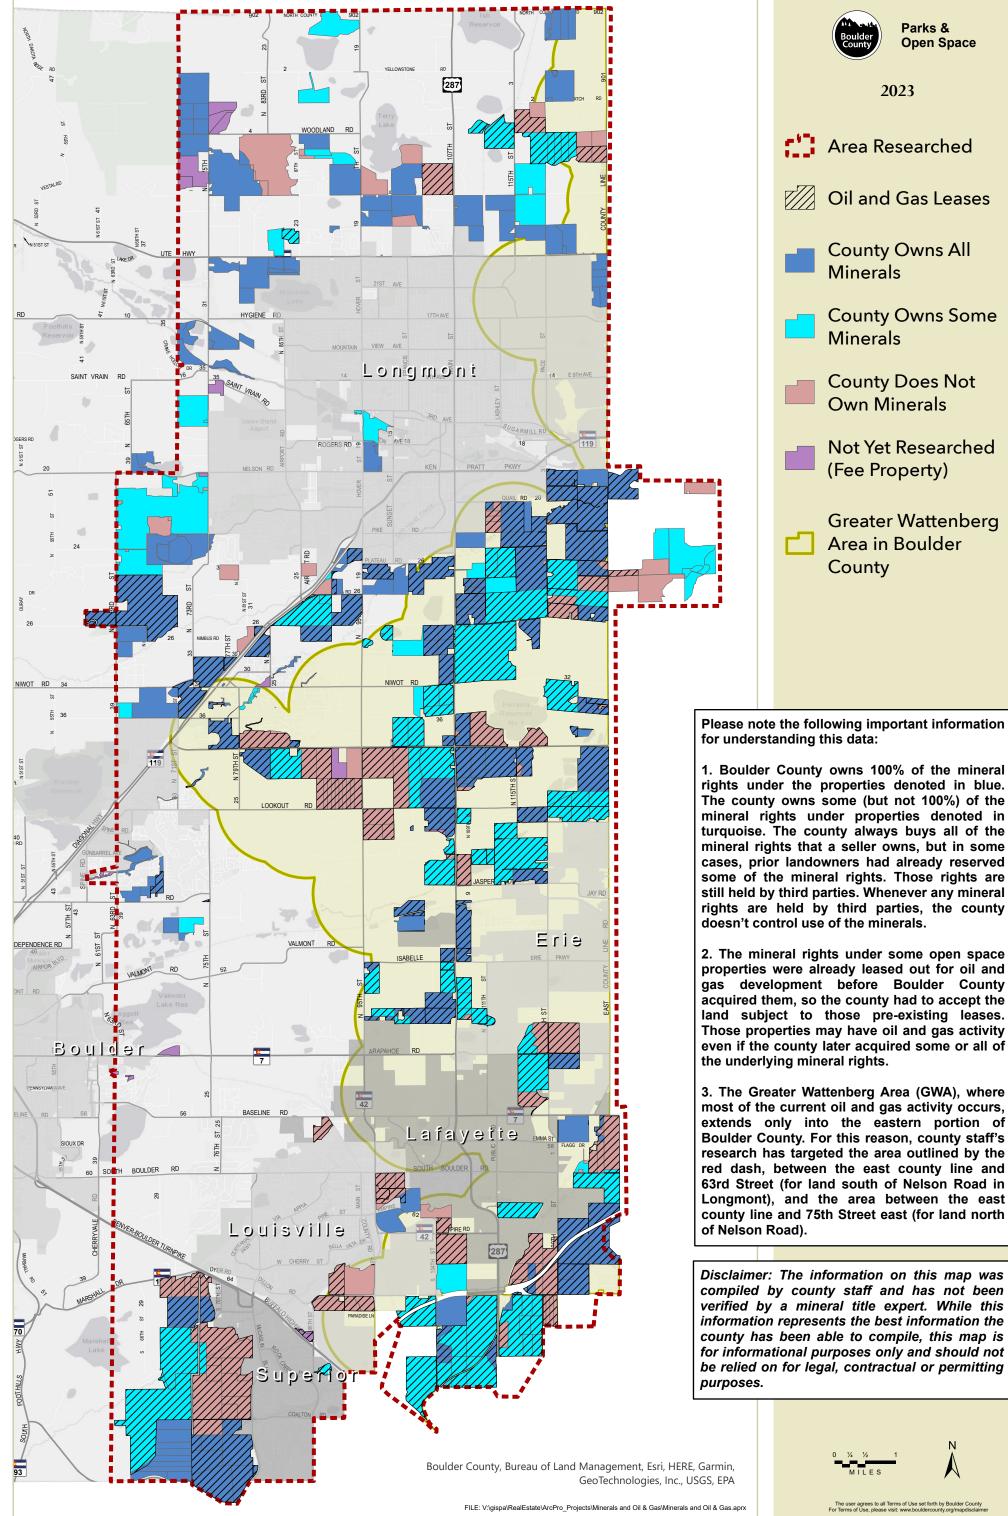

## Boulder County Open Space - Mineral Interests Encumbered by Oil & Gas Leases

extends only into the eastern portion of Boulder County. For this reason, county staff's research has targeted the area outlined by the red dash, between the east county line and 63rd Street (for land south of Nelson Road in Longmont), and the area between the east county line and 75th Street east (for land north

compiled by county staff and has not been verified by a mineral title expert. While this information represents the best information the county has been able to compile, this map is for informational purposes only and should not be relied on for legal, contractual or permitting