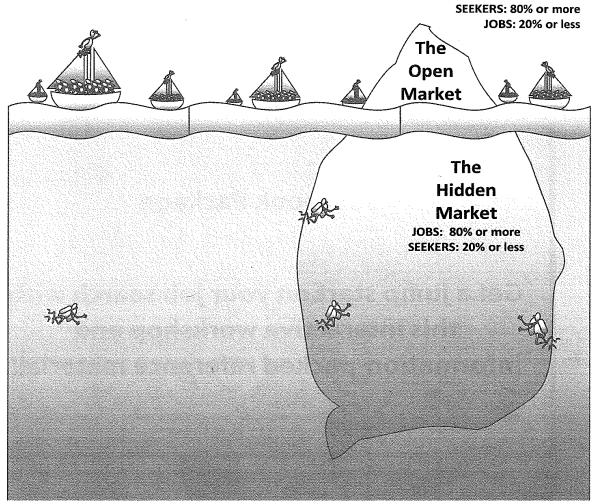

### Employers prefer to

- Hire within the company
- Get a referral from a current employee
- Ask a colleague
- Ask for a referral from someone they have worked with or done business with
- Hire someone they either know or someone who has been referred to them by a trusted source
- Your goal is to get referred to an employer by someone the employer trusts *this improves your chances of getting an interview and the job*