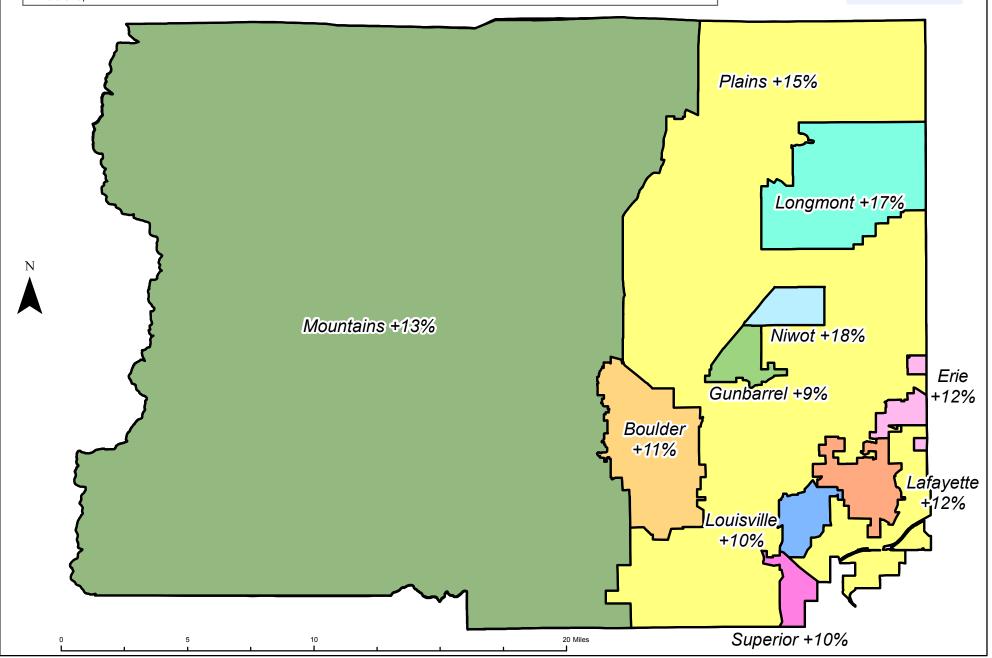

## Boulder County: Residential Properties 2017 to 2019 Median Value Change

## DISCLAIMER

This map is for illustrative purposes only and the features depicted on it are approximate. More site specific studies may be required to draw accurate conclusions. Boulder County makes no warranties regarding the accuracy, completeness, reliability, or suitability of this man

Boulder County disclaims any liability associated with the use or misuse of this map. In accessing and/or relying on this map, the user fully assumes any and all risk associated with the information contained therein.

May 2019