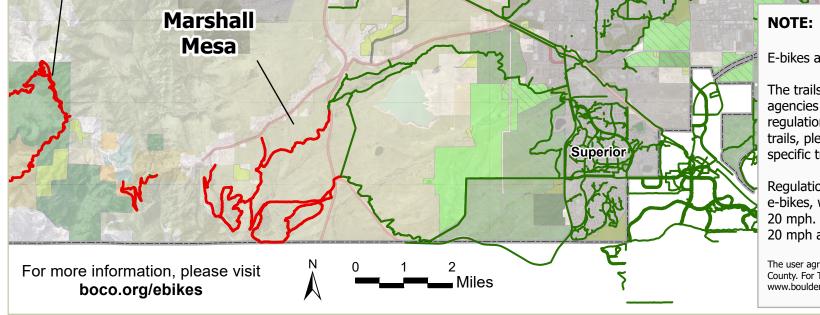

## **E-Bike Trail Regulations**

E-bikes are allowed on all roads.

The trails on this map span multiple agencies and may have differing regulations. For information on specific trails, please visit the webpage of the specific trail and managing agency.

Regulations apply to Class 1 and Class 2 e-bikes, which offer power assist up to 20 mph. This does not mean speeds of 20 mph are appropriate on trails.

The user agrees to all Terms of Use set forth by Boulder County. For Terms of Use, please visit: www.bouldercounty.org/mapdisclaimer.

**E-Bikes Prohibited** 

E-Bikes Permitted

County Open Space County Conservation Easement

**Conservation Easement Option** 

Joint County and Municipal Open Space

FLE: VigispalGIS\_staff/MGrasso/01\_projects/Planners\_OneOffs.aprx