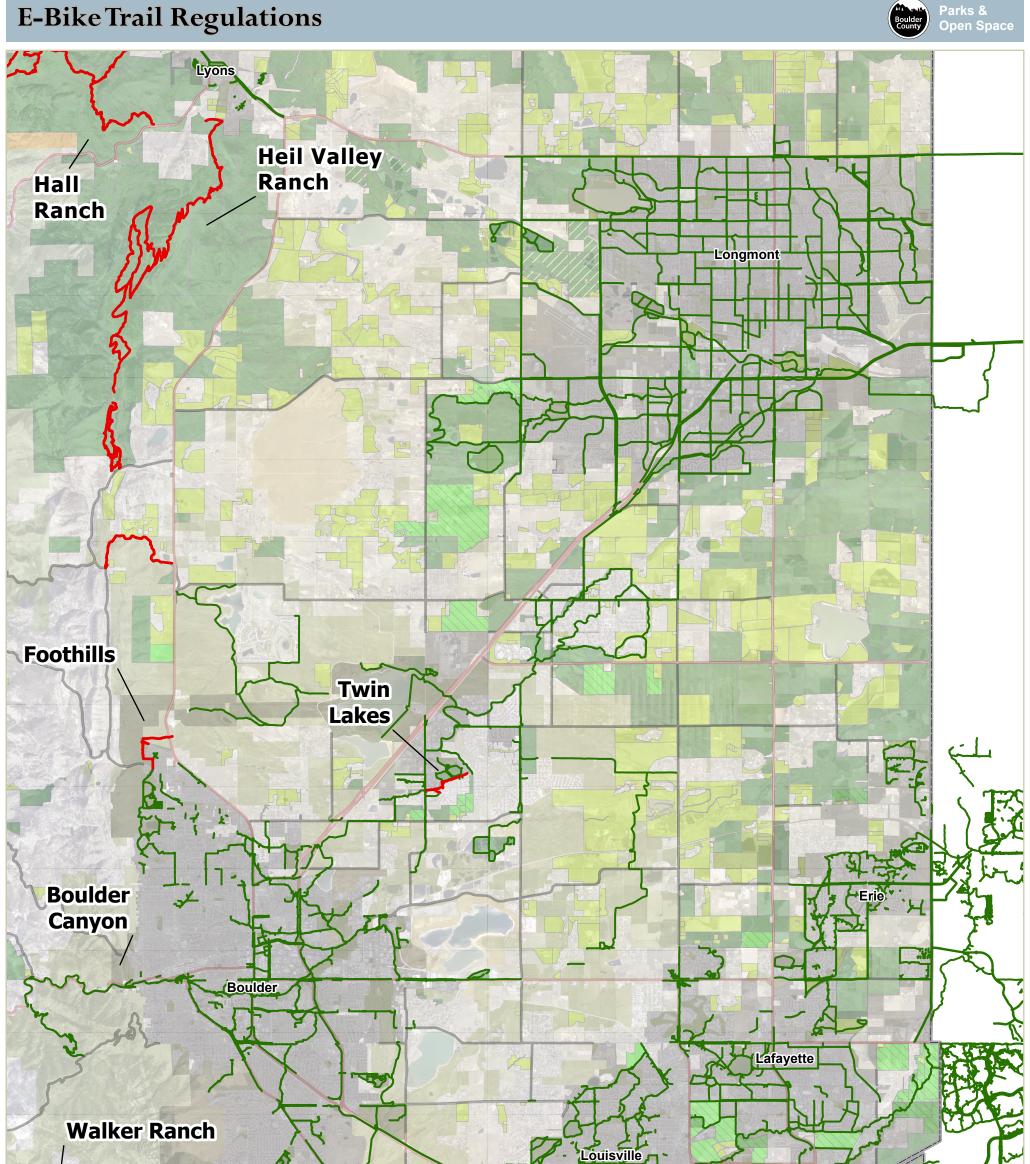

## **E-Bike Trail Regulations**

E-bikes are allowed on all roads.

The trails on this map span multiple agencies and may have differing regulations. For information on specific trails, please visit the webpage of the specific trail and managing agency.

Regulations apply to Class 1 and Class 2 e-bikes, which offer power assist up to 20 mph. This does not mean speeds of 20 mph are appropriate on trails.

The user agrees to all Terms of Use set forth by Boulder County. For Terms of Use, please visit: www.bouldercounty.org/mapdisclaimer.

**E-Bikes Prohibited** 

E-Bikes Permitted

County Open Space County Conservation Easement

**Conservation Easement Option** 

Joint County and Municipal Open Space

FLE: VigispalGIS\_staff/MGrasso/01\_projects/Planners\_OneOffs.aprx