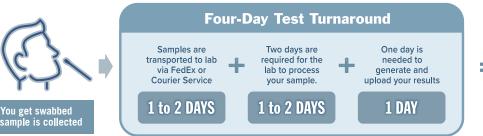

## **After Your Test**

If you have not received your test results within four days of collection, please call MAKO.

**NOTE:** Please do not call the lab unless four full days have passed.

## **How to Access Your Results**

Results available after four days.

Text: "MAKO" to 66349

or visit https://mako.luminatehealth.com

If you have problems accessing your results, for fastest service please submit a support ticket via the website: https://mako.luminatehealth.com/common/signup Results will be available after FOUR DAYS.