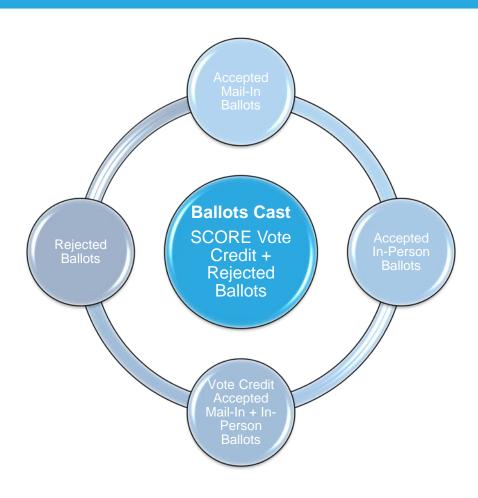

| 412                  | 412 | 824   |
| Discrepancies (Audited Contests)     | 1                    | 0   | 1     |
| Discrepancies (Non-Audited Contests) | 9                    | 0   | 9     |
| Disagreements (Audited Contests)     | 0                    | 0   | 0     |
| Disagreements (Non-Audited Contests) | 0                    | 0   | 0     |
|                                      |                      |     |       |

 Election Rule 10.4 – on Nov. 20, received authorization from SOS to proceed with canvass certification

#### Reconciliation Overview for Canvass Process





### How Ballots Are Returned



- Mail envelopes
  - ✓ Post Office
  - √ 24-hour drop boxes
  - ✓ Drop-boxes at Vote Centers
- In-Person ballots
  - ✓ Vote Centers

## Ballots Received (Appendix 1)







#### Reconcile Ballots Cast to Counted (County Level)

Board Duty: Confirm that ballots counted does not exceed ballots cast.





#### Reconcile Ballots Counted to Vote Credit

BCCR Responsibility: Confirm ballots counted is less than or equal to vote credit



- Identified after the deadline to finish tabulating (Rule 25.2.7(a))
- Each had a unique district style; to protect voter privacy they are not included in results (CO Constitution ARTICLE VII Section 8)



#### Situations that create reconciliation differences:

- ✓ Voter moves
  - Within Boulder County (Precinct to Precinct)
  - Moved out of Boulder County
  - Moved into Boulder County
- ✓ Replacement envelopes
  - Receive a ballot for Precinct A; move to Precinct B and receive a replacement ballot packet
  - Return my Precin