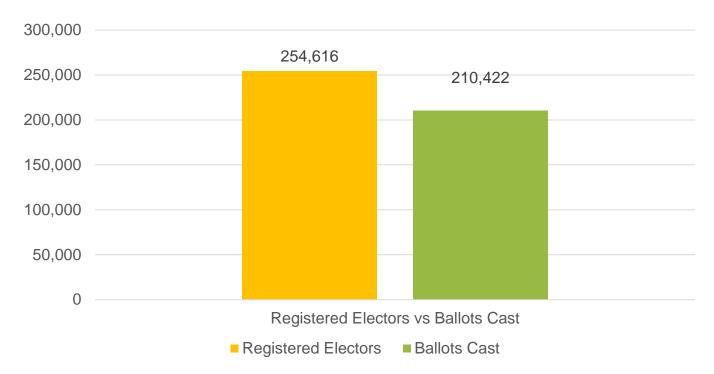

| Rejected Provisional                | 10      |  |
| Total Rejected                      | 2,451   |  |
| Total Ballots Cast                  | 210,422 |  |
| Accepted Landowner                  | 480     |  |
| Rejected Landowner                  | 2       |  |
| Total Ballots Cast (incl Landowner) | 210,904 |  |

| Registered Electors |         |  |
|---------------------|---------|--|
| Active Voters       | 230,721 |  |
| Inactive Voters     | 23,895  |  |
| Total               | 254,616 |  |

Duties of the Canvass Board reference: Rule 10.6.1 (a) and (b)



#### Colorado Revised Statutes - Title 1

1-10-101.5



(b) Reconcile the ballots cast in each precinct in the county to confirm that the number of ballots cast does not exceed the number of registered electors in the precinct





#### Colorado Revised Statutes - Title 1

1-10-101.5

- (c) Certify the abstract of votes cast in any election and transmit the certification to the secretary of state
- Abstract of Votes Certification, which includes:
  - ✓ Reconciliation Report
  - ✓ Appendix 1 (breakdown by precinct)
    - ✓ Ballots counted match Statement of Votes
  - ✓ Statement of Votes (results of election validated in RLA)
- Final Duty Certify the Abstract of Votes Cast in the Election

# Agenda



- Introduction and Meeting Protocol
- Duties of the Canvass Board (checklist)
- Risk Limiting Audit
- Canvass Presentation
  - Mail and In-Person Information
    - ✓ 1<sup>st</sup> Floor Ballot Processing Summary
    - ✓ 2<sup>nd</sup> Floor Summary
    - ✓ VSPC Statement of Ballots
    - ✓ Scan Room
- Canvass Duties