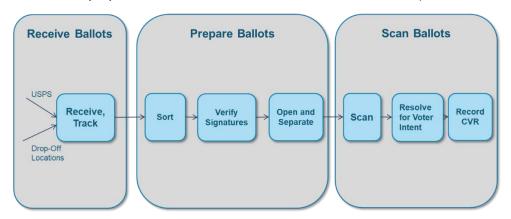

voter credit.

## BALLOTS RECEIVED (ACCEPTED OR REJECTED)

Mail ballots are received in several ways:

- Post Office
- Secure 24-hour drop boxes
- Drop-off ballot boxes located at Voter Service and Polling Centers

The mail ballots are signature verified by election judges, accepted or rejected, and recorded accordingly in SCORE. Voted paper ballots from Voter Service and Polling Center (VSPC) locations arrive in separate ballot boxes from the mailin ballots. Because vote credit was already recorded in SCORE and the voter's ID was verified at the VSPC locations, these ballots go directly to scanning, adjudication, and tallying after being batched. Figure 1 illustrates the process by which mail ballots are received, prepared, scanned and tallied and recorded in the CVR (Cast Vote Record).



Figure 1

Determining whether a ballot is accepted or rejected is based on several factors. For example, it may be rejected because the signature on the ballot envelope does not match the voter registration record, the envelope may be missing a signature, or the returned ballot envelope may be missing a required ID.

Letters are sent to these voters allowing them to "cure" their ballot envelope by returning a signed affidavit with a copy of their ID (due by the 8<sup>th</sup> day after the election). Only the ballots associated with accepted envelopes proceed through the process to scanning, adjudication, and tallying; there were 2,441 rejected ballots and the breakdown of these numbers are summarized in Figure 6 (data from SCORE BP-012B - Mail Ballot Reconciliation Report).

Appendix 1