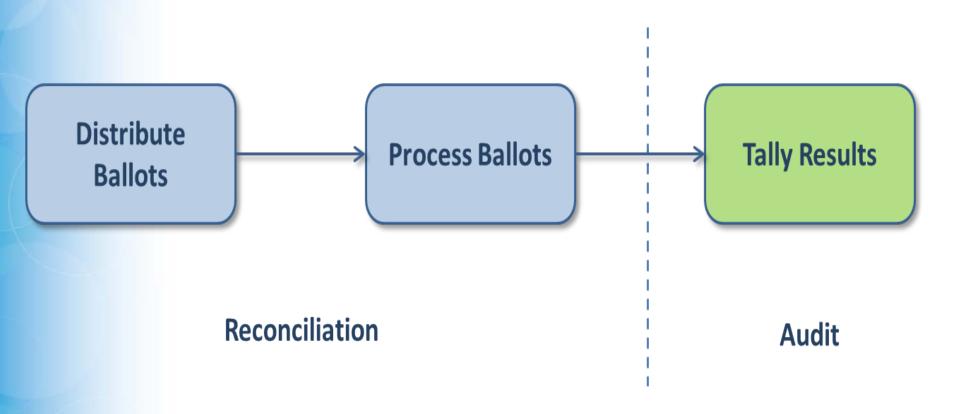

#### **Ballot Cards Audited**

412

| No Disagreements Recorded           Ballot Cards Selected         Imprinted ID         Audited         Discrepancy           1-1-92         Yes         No           1-1-110         Yes         No           1-3-99         Yes         No           1-4-21         Yes         No           1-9-1         Yes         No           1-18-15         Yes         No           1-18-152         Yes         No           1-18-135         Yes         No           1-21-106         Yes         No           1-23-105         Yes         No           1-29-8         Yes         No |
|-------------------------------------------------------------------------------------------------------------------------------------------------------------------------------------------------------------------------------------------------------------------------------------------------------------------------------------------------------------------------------------------------------------------------------------------------------------------------------------------------------------------------------------------------------------------------------------|
| Imprinted ID         Audited         Discrepancy           1-1-92         Yes         No           1-1-110         Yes         No           1-3-99         Yes         No           1-4-21         Yes         No           1-9-1         Yes         No           1-18-15         Yes         No           1-18-122         Yes         No           1-18-135         Yes         No           1-21-106         Yes         No           1-23-105         Yes         No                                                                                                           |
| 1-1-92       Yes       No         1-1-110       Yes       No         1-3-99       Yes       No         1-4-21       Yes       No         1-9-1       Yes       No         1-18-15       Yes       No         1-18-122       Yes       No         1-18-135       Yes       No         1-21-106       Yes       No         1-23-105       Yes       No                                                                                                                                                                                                                                |
| 1-1-110       Yes       No         1-3-99       Yes       No         1-4-21       Yes       No         1-9-1       Yes       No         1-18-15       Yes       No         1-18-122       Yes       No         1-18-135       Yes       No         1-21-106       Yes       No         1-23-105       Yes       No                                                                                                                                                                                                                                                                  |
| 1-3-99       Yes       No         1-4-21       Yes       No         1-9-1       Yes       No         1-18-15       Yes       No         1-18-122       Yes       No         1-18-135       Yes       No         1-21-106       Yes       No         1-23-105       Yes       No                                                                                                                                                                                                                                                                                                     |
| 1-4-21       Yes       No         1-9-1       Yes       No         1-18-15       Yes       No         1-18-122       Yes       No         1-18-135       Yes       No         1-21-106       Yes       No         1-23-105       Yes       No                                                                                                                                                                                                                                                                                                                                       |
| 1-9-1       Yes       No         1-18-15       Yes       No         1-18-122       Yes       No         1-18-135       Yes       No         1-21-106       Yes       No         1-23-105       Yes       No                                                                                                                                                                                                                                                                                                                                                                         |
| 1-18-15       Yes       No         1-18-122       Yes       No         1-18-135       Yes       No         1-21-106       Yes       No         1-23-105       Yes       No                                                                                                                                                                                                                                                                                                                                                                                                          |
| 1-18-122 Yes No 1-18-135 Yes No 1-21-106 Yes No 1-23-105 Yes No                                                                                                                                                                                                                                                                                                                                                                                                                                                                                                                     |
| 1-18-135 Yes No<br>1-21-106 Yes No<br>1-23-105 Yes No                                                                                                                                                                                                                                                                                                                                                                                                                                                                                                                               |
| 1-21-106 Yes No<br>1-23-105 Yes No                                                                                                                                                                                                                                                                                                                                                                                                                                                                                                                                                  |
| 1-23-105 Yes No                                                                                                                                                                                                                                                                                                                                                                                                                                                                                                                                                                     |
|                                                                                                                                                                                                                                                                                                                                                                                                                                                                                                                                                                                     |
| 1-29-8 Yes No                                                                                                                                                                                                                                                                                                                                                                                                                                                                                                                                                                       |
| 1250                                                                                                                                                                                                                                                                                                                                                                                                                                                                                                                                                                                |
| 1-33-143 Yes No                                                                                                                                                                                                                                                                                                                                                                                                                                                                                                                                                                     |
| 1-34-81 Yes No                                                                                                                                                                                                                                                                                                                                                                                                                                                                                                                                                                      |
| 1-34-121 Yes No                                                                                                                                                                                                                                                                                                                                                                                                                                                                                                                                                                     |
| 1-40-119 Yes No                                                                                                                                                                                                                                                                                                                                                                                                                                                                                                                                                                     |
| 1-50-12 Yes No                                                                                                                                                                                                                                                                                                                                                                                                                                                                                                                                                                      |
| 1-59-82 Yes No                                                                                                                                                                                                                                                                                                                                                                                                                                                                                                                                                                      |
| 1-61-4 Yes No                                                                                                                                                                                                                                                                                                                                                                                                                                                                                                                                                                       |
| 1-66-100 Yes No                                                                                                                                                                                                                                                                                                                                                                                                                                                                                                                                                                     |
| 1-67-41 Yes No                                                                                                                                                                                                                                                                                                                                                                                                                                                                                                                                                                      |
| 1-78-83 Yes No                                                                                                                                                                                                                                                                                                                                                                                                                                                                                                                                                                      |
| 1-82-46 Yes No                                                                                                                                                                                                                                                                                                                                                                                                                                                                                                                                                                      |
| 1-86-6 Yes No                                                                                                                                                                                                                                                                                                                                                                                                                                                                                                                                                                       |
| 1-86-114 Yes No                                                                                                                                                                                                                                                                                                                                                                                                                                                                                                                                                                     |
| 1-93-114 Yes No                                                                                                                                                                                                                                                                                                                                                                                                                                                                                                                                                                     |
| 1-94-10 Yes No                                                                                                                                                                                                                                                                                                                                                                                                                                                                                                                                                                      |
| 1-95-64 Yes No                                                                                                                                                                                                                                                                                                                                                                                                                                                                                                                                                                      |
| 1-97-95 Yes No                                                                                                                                                                                                                                                                                                                                                                                                                                                                                                                                                                      |
| 1-106-49 Yes No                                                                                                                                                                                                                                                                                                                                                                                                                                                                                                                                                                     |
| 1-113-137 Yes No                                                                                                                                                                                                                                                                                                                                                                                                                                                                                                                                                                    |
| 1-116-115 Yes No                                                                                                                                                                                                                                                                                                                                                                                                                                                                                                                                                                    |
| 1-118-51 Yes No                                                                                                                                                                                                                                                                                                                                                                                                                                                                                                                                                                     |
| 1-118-138 Yes No                                                                                                                                                                                                                                                                                                                                                                                                                                                                                                                                                                    |
| 1-119-143 Yes No                                                                                                                                                                                                                                                                                                                                                                                                                                                                                                                                                                    |