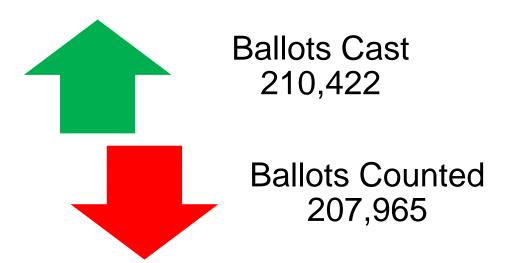

ed                      | 2,451   |  |  |
| Total Ballots Cast                  | 210,422 |  |  |
| Accepted Landowner                  | 480     |  |  |
| Rejected Landowner                  | 2       |  |  |
| Total Ballots Cast (incl Landowner) | 210,904 |  |  |

| Tally of Ballots Counted  |         |  |
|---------------------------|---------|--|
| Precinct Ballots Counted  | 207,965 |  |
| Landowner Ballots Counted | 480     |  |
| Total                     | 208,445 |  |

Duties of the Canvass Board reference: 1-10-101.5 (1) (a), Rule 10.3.2 (a) (2) and (3)



#### Colorado Revised Statutes - Title 1

1-10-101.5



(a) Reconcile the ballots cast in an election to confirm that the number of ballots counted in that election does not exceed the number of ballots cast in that election;





# Summary of Registered Electors and Ballots Counted

| Ballots Cast                        |         |  |
|-------------------------------------|---------|--|
| Accepted Mail-Ballot                | 197,280 |  |
| Voted In-Person                     | 10,684  |  |
| Accepted Provisional                | 7       |  |
| Total Accepted                      | 207,971 |  |
| Rejected Mail-Ballot                | 2,441   |  |
| Rejected Provisional                | 10      |  |
| Total Rejected                      | 2,451   |  |
| Total Ballots Cast                  | 210,422 |  |
| Accepted Landowner                  | 480     |  |
| Rejected Landowner                  | 2       |  |
| Total Ballots Cast (incl Landowner) | 210,904 |  |

| Registered Electors |         |  |
|--------------