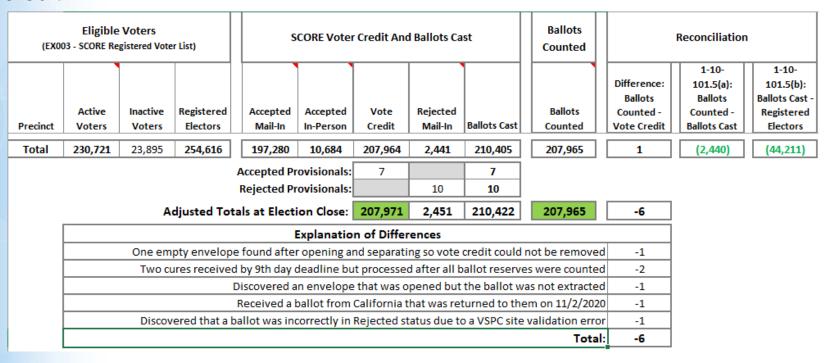

| 0   | 0     |
| Disagreements (Non-Audited Contests) | 0                    | 0   | 0     |
|                                      |                      |     |       |

 Election Rule 10.4 – on Nov. 20, received authorization from SOS to proceed with canvass certification

#### Reconciliation Overview for Canvass Process





### How Ballots Are Returned



- Mail envelopes
  - ✓ Post Office
  - √ 24-hour drop boxes
  - ✓ Drop-boxes at Vote Centers
- In-Person ballots
  - ✓ Vote Centers

## Ballots Received (Appendix 1)







#### Reconcile Ballots Cast to Counted (County Level)

Board Duty: Confirm that ballots counted does not exceed ballots cast.





#### Reconcile Ballots Counted to Vote Credit

BCCR Responsibility: Confirm ballots counted is less than or equal to vote credit



- Identified after the deadline to finish tabulating (Rule 25.2.7(a))
- Each had a unique district style; to protect voter privacy they are not included in results (CO Constitution ARTICLE VII Section 8)



#### Situations that create reconciliation differences:

- ✓ Voter moves
  - Within Boulder County (Precinct to Precinct)
  - Moved out of Boulder County
  - Moved into Boulder County
- ✓ Replacement envelopes
  - Receive a ballot for Precinct A; move to Precinct B and receive a replacement ballot packet
  - Return my Precinct A ballot in my Precinct B envelope
  - Vote credit goes to Precinct B, but ballot counted is for Precinct A
- Impact of voter status changes (move in or out of county, deceased, withdrawals)

Note: Election Statute [8 CCR 1505-1], Rule 7.2.4(a)(2)(b) requires th