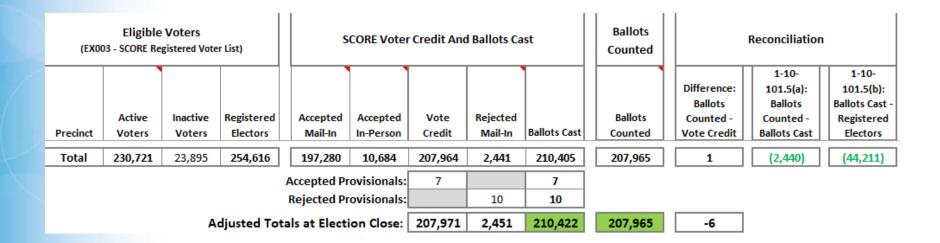

screpancies (Non-Audited Contests) | 9                    | 0   | 9     |
| Disagreements (Audited Contests)     | 0                    | 0   | 0     |
| Disagreements (Non-Audited Contests) | 0                    | 0   | 0     |
|                                      |                      |     |       |

 Election Rule 10.4 – on Nov. 20, received authorization from SOS to proceed with canvass certification

#### Reconciliation Overview for Canvass Process





### How Ballots Are Returned



- Mail envelopes
  - ✓ Post Office
  - √ 24-hour drop boxes
  - ✓ Drop-boxes at Vote Centers
- In-Person ballots
  - ✓ Vote Centers

## Ballots Received (Appendix 1)







#### Reconcile Ballots Cast to Counted (County Level)

Board Duty: Confirm that ballots counted does not exceed ballots cast.





#### Reconcile Ballots Counted to Vote Credit

BCCR Responsibility: Confirm ballots counted is less than or equal to vote credit



- Identified after the deadline to finish tabulating (Rule 25.2.7(a))
- Each had a unique district style; to protect voter privacy they are not included in results (CO Constitution ARTICLE VII Section 8)



#### Situations that create reconciliation differences:

- ✓ Voter moves
  - Within Boulder County (Precinct to Precinct)
  - Moved out of Boulder County
  - Moved into Boulder County
- ✓ Replacement envelopes
  - Receive a ballot for Precinct A; move to Precinct B and receive a replacement ballot packet
  - Return my Precinct A ballot in my Precinct B envelope
  - Vote credit goes to Precinct B, but ballot counted is for Precinct A
- Impact of voter st