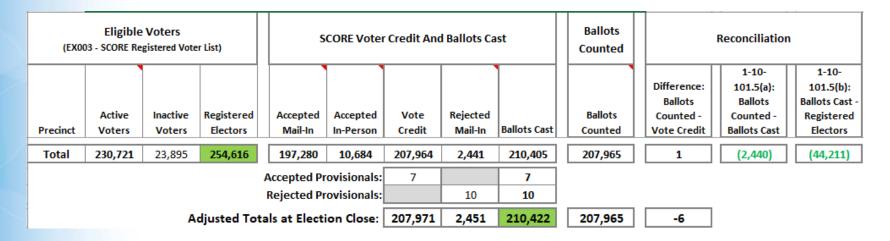

ve a ballot for Precinct A; move to Precinct B and receive a replacement ballot packet
  - Return my Precinct A ballot in my Precinct B envelope
  - Vote credit goes to Precinct B, but ballot counted is for Precinct A
- Impact of voter status changes (move in or out of county, deceased, withdrawals)

Note: Election Statute [8 CCR 1505-1], Rule 7.2.4(a)(2)(b) requires that "the county must count the first ballot returned by the elector in accordance with section 1-7.5-107(6), C.R.S."

Bi-partisan team of judges duplicate these ballots ensuring all contests for which the voter is eligible to vote for are counted (1-7.5-107(6), C.R.S.)



#### Reconcile Registered Electors to Ballots Cast

Board Duty: Confirm that ballots cast in each precinct are less than the number of registered electors



#### Reminder of impacts:

- ✓ Impact of voter moves
- Impact of voter status changes (move in or out of county, deceased, withdrawals)

### 1st Floor Reconciled Ballot Log



|                     | In SCORE                    |         |
|---------------------|-----------------------------|---------|
| Accepted            | Bitsy                       | 192,960 |
|                     | Manual Process              | 1,399   |
|                     | UOCAVA Process (electronic) | 2,921   |
|                     | Total Accepted              | 197,280 |
| Rejected            | Bitsy                       | 2,102   |
|                     | Manual Process              | 270     |
|                     | UOCAVA Process (electronic) | 69      |
|                     | Total Rejected