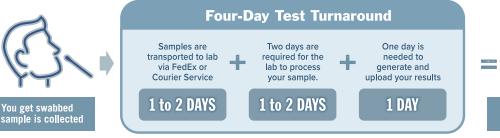

## **After Your Test**

If you have not received your test results within four days of collection, please call MAKO.

**NOTE:** Please do not call the lab unless four full days have passed.

## How to Access Your Results

Results available after four days.

Text: "MAKO" to 66349

or visit https://mako.luminatehealth.com

If you have problems accessing your results, for fastest service please submit a support ticket via the website: <a href="https://mako.luminatehealth.com/common/signup">https://mako.luminatehealth.com/common/signup</a> Results will be available after **FOUR DAYS.**