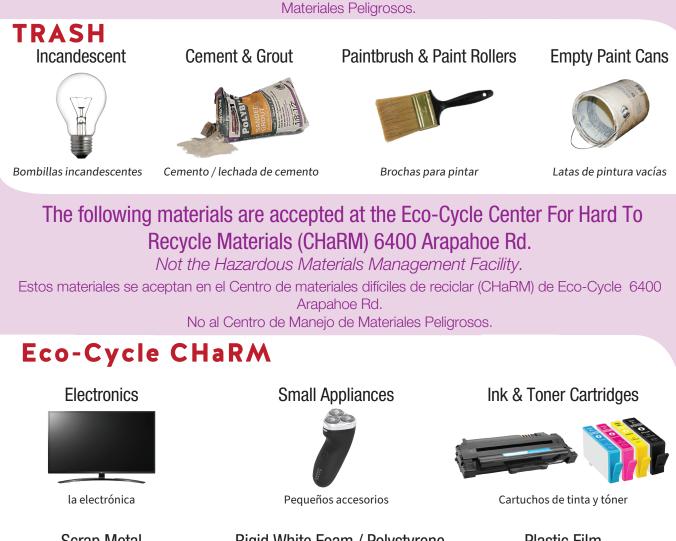

### The following materials should be disposed of in the **TRASH**, not the Hazardous Materials Management Facility.

Estos materiales van a la BASURA, no al Centro de Manejo de Materiales Peligrosos.

restos de metal