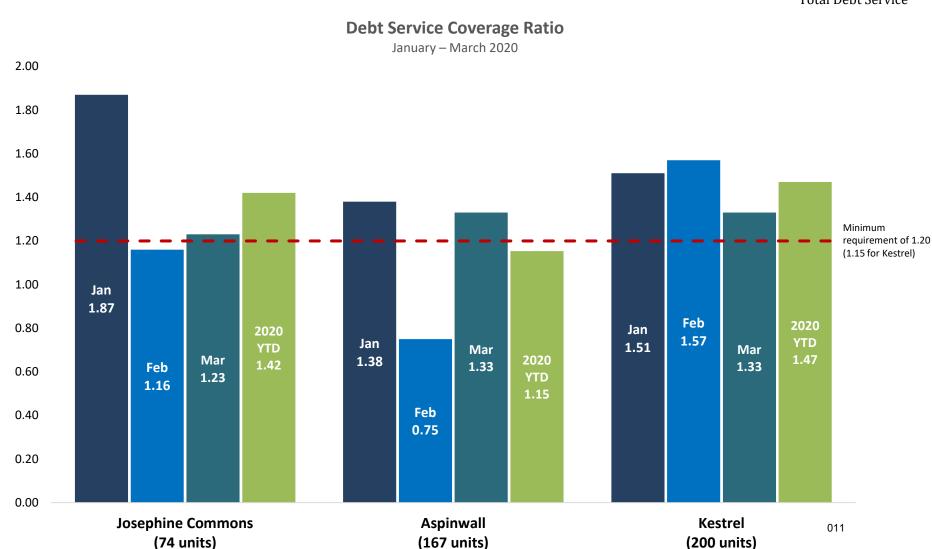

# 2019 Financial Update: Debt Service Coverage Ratio

- Debt Service Coverage Ratio (DSCR) is a calculation of net operating income divided by the total debt service (principal and interest).
- Audit Note: 2019 LIHTC audits will be completed by early March; BCHA in May