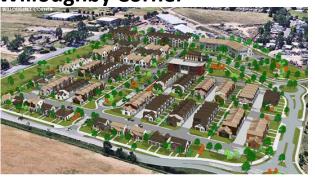

# Willoughby Corner Planning Update

### **Project Site**

24-acre parcel located at the SW corner of 120<sup>th</sup> and E. Emma Streets in Lafayette 028

## **Community Design**

5' Ped. Connection Path

6' Public Sidewalk

Multi-Use Soft Trail

**Initial Plan** LEGEND WILLOUGHBY CORNER 1) DUPLEXES (2) TOWNHOMES ③ GREEN SPACE (4) MULTIFAMILY / SENIOR (5) DOG PARK (6) COMMUNITY BUILDING TRAIL CONNECTION (10) PLAYING FIELD (1) PLAYGROUND MULTIFAMILY & SENIOR 114 TOWNHOMES 46 DUPLEXES PARKING 1.65 SPACES/HOME ROW = 134,275 SF / 3,085 AC BUILDINGS = 265 476 SF / 6.09 AC