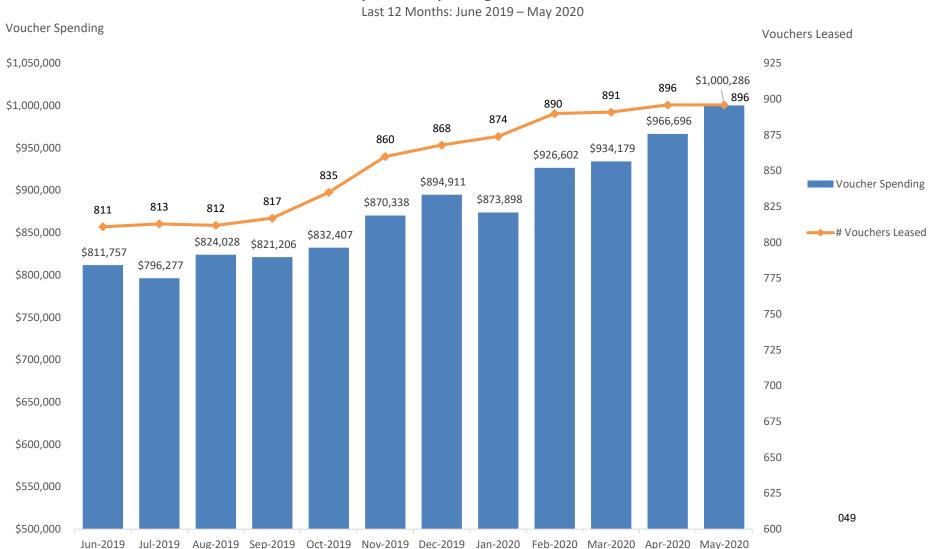

(۵45,093) د            | 57,529 ب             | -6.1%            |

# **Debt Service Coverage Ratio (DSCR)**





# **Occupancy Rates**

#### **Occupancy Rates**

Last 12 Months: June 2019 – May 2020



|                         | BCHA<br>(368 units) | Josephine<br>Commons<br>(74 units) | Aspinwall<br>(167 units) | Kestrel<br>(200 units) |
|-------------------------|---------------------|------------------------------------|--------------------------|------------------------|
| May Occupancy Rate      | 93%                 | 100%                               | 96%                      | 96%                    |
| 2020 YTD Occupancy Rate | 91%                 | 100%                               | 95%                      | 96%                    |



### **Housing Voucher Program**









### **Housing Stabilization Program**

# Housing Stabilization Program Monthly Rental Assistance and Clients Served

Last 12 Months: June 2019 - May 2020





# Boulder County Housing Authority Board Packet July 2020

| CONTENTS                                          | PAGES |
|---------------------------------------------------|-------|
|                                                   |       |
| Boulder County Housing Authority Agenda           | 2     |
| Boulder County Housing Authority Financial Update | 3-10  |



### **Department of Housing & Human Services**

2525 13<sup>th</sup> Street, Suite 204 • Boulder, Colorado 80304 • Tel: 303.441.1000 Fax: 720.564.2283 3460 Broadway • Boulder, Colorado 80304 • Tel: 303.441.1000 Fax 303.441.1523 515 Coffman Street, Suite 100• Longmo