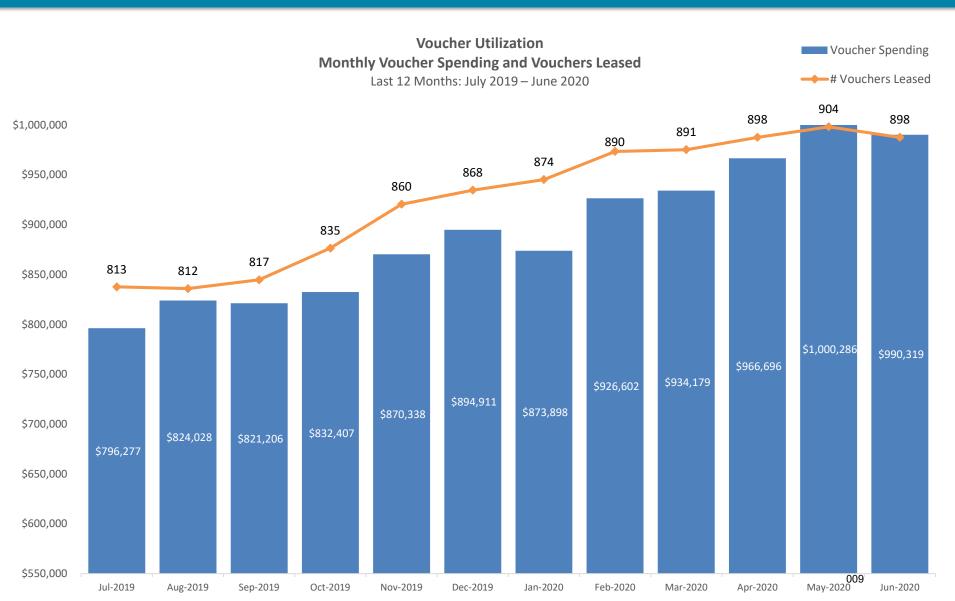

COVERAGE RATIO
 1.51
 1.57
 1.33
 1.35
 1.51
 1.45
 1.51
 1.51
 1.27



# **Debt Service Coverage Ratio (DSCR)**





# **Occupancy Rates**

#### **Occupancy Rates**

Last 12 Months: July 2019 – June 2020



|                         | BCHA<br>(368 units) | Josephine<br>Commons<br>(74 units) | Aspinwall<br>(167 units) | Kestrel<br>(200 units) |
|-------------------------|---------------------|------------------------------------|--------------------------|------------------------|
| June Occupancy Rate     | 94%                 | 100%                               | 94%                      | 96%                    |
| 2020 YTD Occupancy Rate | 92%                 | 100%                               | 95%                      | 96%                    |



## **Housing Voucher Program**





### **Housing Stabilization Program**





# Boulder County Housing Authority Board Packet August 25, 2020 Meeting Packet

| CONTENTS                                                                                                                                                                                          | PAGES |
|---------------------------------------------------------------------------------------------------------------------------------------------------------------------------------------------------|-------|
|                                                                                                                                                                                                   |       |
| BCHA Executed Contracts and Business Resolutions (Jun