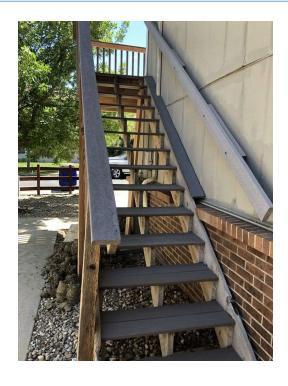

# 2019-2020 Capital Projects: LIHTC

| Decks, Stairs, ar           | nd Front Door Rehab – Aspinwall, Lafayette                                                                |
|-----------------------------|-----------------------------------------------------------------------------------------------------------|
| Project                     | Repair and replace several decks and staircases at the Geneseo units within the Aspinwall rehab property. |
| Capital Budget              | \$228,166                                                                                                 |
| <b>Expenditures to Date</b> | \$225,746                                                                                                 |
| Status                      | Complete                                                                                                  |