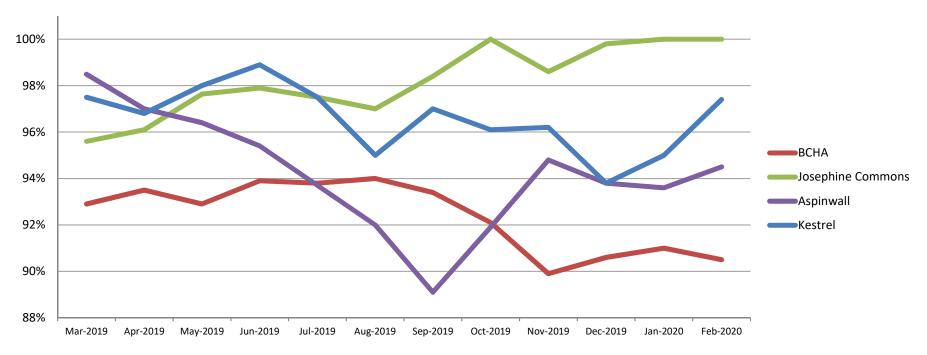

| -            | -            | (637)        | 637       | -100.0%    |
| Incentive Management Fee                | -            | -            | -            | -         | 0.0%       |
| Extraordinary Maintenance               | (2,780)      | (2,780)      | -            | (2,780)   | 0.0%       |
| Other Non-Operating Revenue             | -            | -            | -            | -         | 0.0%       |
| TOTAL NON-OPERATING REVENUES (EXPENSES) | (382,682)    | (382,682)    | (381,359)    | (1,323)   | 0.3%       |
| NET INCOME (LOSS)                       | \$ (213,108) | \$ (213,108) | \$ (236,273) | \$ 23,165 | -9.8%      |



#### **Debt Service Coverage Ratio (DSCR)**



#### **Occupancy Rates**

#### **Occupancy Rates**

Last 12 Months: March 2019 – February 2020



|                         | BCHA<br>(368 units) | Josephine<br>Commons<br>(74 units) | Aspinwall<br>(167 units) | Kestrel<br>(200 units) |
|-------------------------|---------------------|------------------------------------|--------------------------|------------------------|
| February Occupancy Rate | 91%                 | 100%                               | 95%                      | 97%                    |
| 2020 YTD Occupancy Rate | 91%                 | 100%                               | 94%                      | 96%                    |



#### **Housing Voucher Program**

#### Housing Voucher Program Monthly Voucher Spending and Vouchers Leased





#### **Housing Stabilization Program**

#### Housing Stabilization Program Monthly Rental Assistance and Clients Served



03/