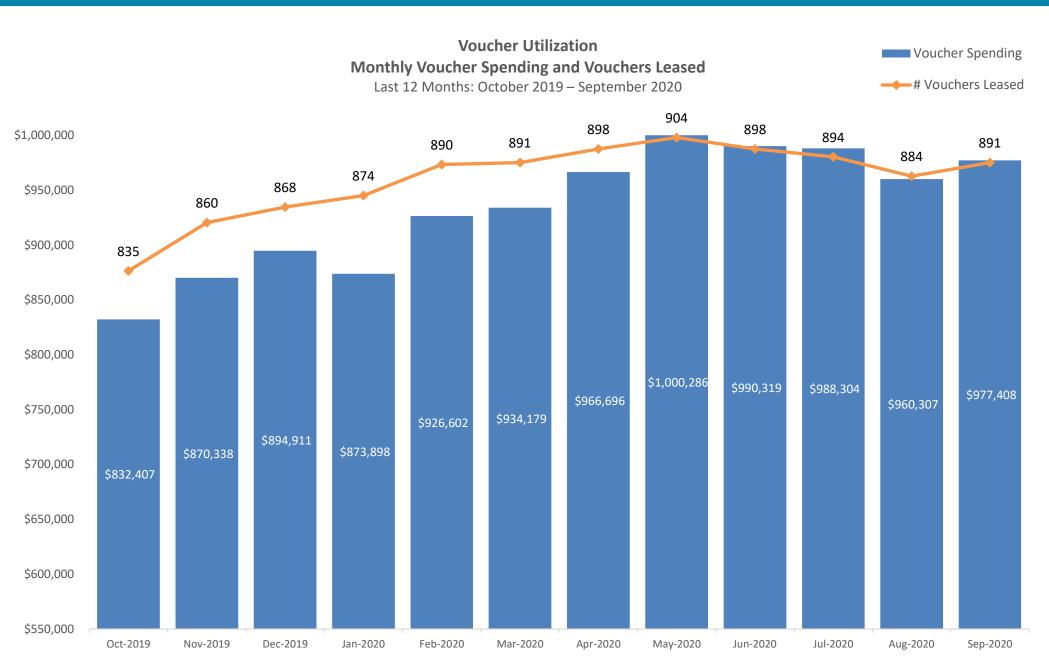

# **2019 Financial Update: Housing Choice Vouchers**

# Voucher Utilization Monthly Voucher Spending and Vouchers Leased