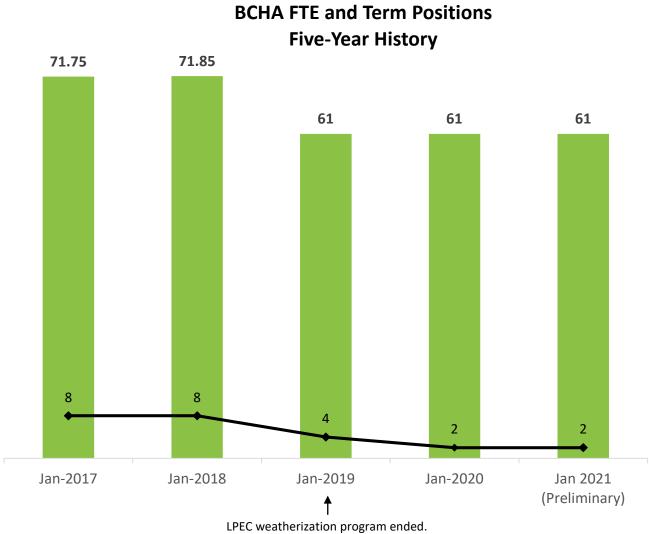

ousing Tax Credit Units

# 2021 BCHA Preliminary Expense Budget \$31,552,724





# BCHA Operating Fund 2021 Expenditure Budget by Cost Type

2021 BCHA Operating Fund 2021 Expenditure Budget by Cost Type \$5,966,597 (preliminary)





# **BCHA Grant Programs: Housing Choice Vouchers**

# **2018-2021** Housing Choice Voucher Expenditure Budget by Cost Type



#### **Housing Choice Voucher Program**

- 6 new Tungsten Village vouchers for a total of 902 vouchers for 2021
- 2021 award for client payments anticipated to be \$11,563,502 (6.7% increase from 2020 award)



# **BCHA Grant Programs: Housing Choice Vouchers**

# 2020 Year-to-Date Voucher Utilization Monthly Voucher Spending and Vouchers Leased





# **BCHA Grant Programs: Housing Stabilization Program**





### **BCHA Personnel**



#### **2021 Personnel Expenses**

- 2021 preliminary estimate of \$4,645,820 is based on an estimated 1.6% increase.
- 2021 personnel budget will be finalized with Human Resources and Budget Office.
- BCHA may adjust FTE levels with future portfolio growth (Spoke on Coffman, Willoughby Corner) and commensurate increased business systems and finance support services.

Total Positions

→ Term Positions



## **2021 BCHA Vehicle Request**

### **Goals**

- "Right-size" the BCHA fleet to accommodate the growing portfolio.
- Ensure that maintenance workers and property managers have a safe and functional vehicle to deliver services effectively and efficiently.

| Vehicle                   | Unit Cost | Quantity | Total Cost |
|---------------------------|-----------|----------|------------|
|