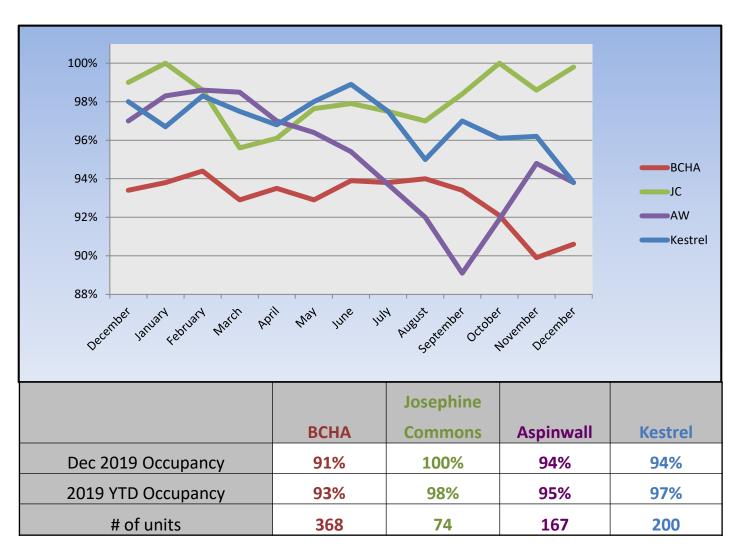

| \$ (143,608)       | \$ (211,658)         | \$ (231.179)         | \$ (233,859)       | \$ (212,432)       | \$ (226,368)         | \$ (251,325)         | \$ (225,484)         | \$ (198,198)         | \$ (211,823)         | \$ (248,373)         | \$ (2,394,207)       | \$ (2.596,558)          | \$ 202,351           | -7.8%              |
|                                                   | , (=+5,000)        | . (-11,000)          | . (,)                | . (=33,033)        | . (-12,732)        | . (=20,500)          | . (,)                | (_2,-04)             | , (200,200)          | . (-11,013)          | . (=+0,323)          | , (-,557,257)        | . (=,550,550)           | 02,331               | ,.0/               |



# **2019 Occupancy Rates**





## **Department of Housing & Human Services**

2525 13th Street, Suite 204 • Boulder, Colorado 80304 • Tel: 303.441.1000 Fax: 720.564.2283 3460 Broadway • Boulder, Colorado 80304 • Tel: 303.441.1000 Fax 303.441.1523 515 Coffman Street, Suite 100• Longmont, Colorado 80501 • Tel: 303.441.1000

www.bouldercountyhhs.org

# Boulder County Housing Authority Monthly Board Packet February 2020 Boulder County Housing Financials and Occupancy Rates

<u>Vision:</u> We are building a healthy, connected community that empowers people and strengthens families by confronting the root causes of crisis and instability.



February 2020 – Boulder County Housing Financials and Occupancy Rates

### **Upcoming Meetings**

Boulder County Housing Authority - March 31, 2020 Commissioners' Hearing Room – 3rd F