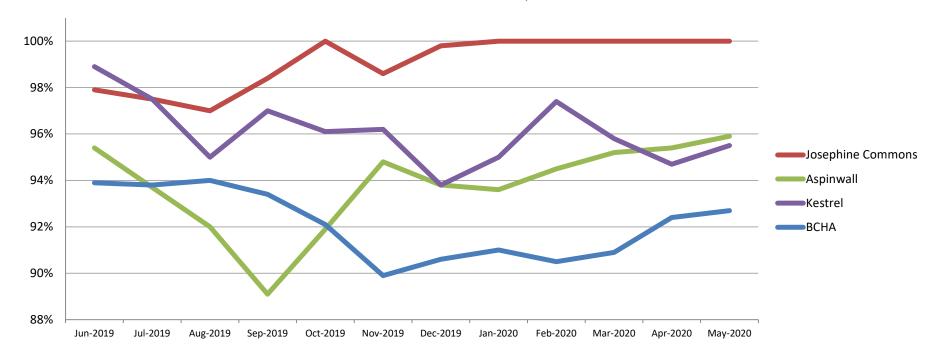

)              | 0.6%             |
| NET INCOME (LOSS)                                    | \$ (213,108)          | \$ (203,851)           | \$ (243,020)           | \$ (227,585)          | \$ (887,564)          | \$ (820,254)         | \$ (67,310)         | 8.2%                  | \$ (945,093)           | \$ 57,529            | -6.1%            |
| come (1000)                                          | (۲۱۵٫۱۷۸) ب           | (203,851) ب            | (243,020) ب            | (۷۷/٫۵۵5) ب           | (007,504)             | (٥٤٥,٤54) ب          | (07,310) د ا        | 6.2%                  | (۵45,093) د            | 57,529 ب             | -6.1%            |

# **Debt Service Coverage Ratio (DSCR)**





# **Occupancy Rates**

#### **Occupancy Rates**

Last 12 Months: June 2019 – May 2020



|                         | BCHA<br>(368 units) | Josephine<br>Commons<br>(74 units) | Aspinwall<br>(167 units) | Kestrel<br>(200 units) |
|-------------------------|---------------------|------------------------------------|--------------------------|------------------------|
| May Occupancy Rate      | 93%                 | 100%                               | 96%                      | 96%                    |
| 2020 YTD Occupancy Rate | 91%                 | 100%                               | 95%                      | 96%                    |



### **Housing Voucher Program**









### **Housing Stabilization Program**

# Housing Stabilization Program Monthly Rental Assistance and Clients Served

Last 12 Months: June 2019 - May 2020





# Boulder County Housing Authority Boar