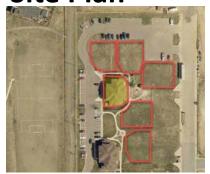

| July |
| BCHA Fourth Submittal                                                              | Sept |
| Planning Commission (notice includes: mailer to 750', newspaper, sign on property) | Sept |









#### **Next Steps**



- Preliminary Plan Submittal: March 27, 2020

  This requires a public hearing before the Planning Commission
- Final Plan Submittal: 2<sup>nd</sup> Quarter 2020 (anticipated)
  This requires a public hearing before Lafayette City Council

Interested applicants are encouraged to visit <a href="https://www.WilloughbyCorner.org">www.WilloughbyCorner.org</a> to receive project updates





# **Boulder Day Nursery Acquisition Update**



#### **Location and Site Plan**

#### Location



1135, 1105, 1075, 1165, & 1195 Cimarron Drive in Lafayette

#### **Site Plan**







#### **Overview**

- Size: 8,700 sq. ft. day care center building, plus five parcels of noncontiguous office pads
- Purchase Price/Funding: \$1,200,000, Worthy Cause funding
- Appraised Value: \$1,479,401
- Transaction Purpose: \$250,000 loan payoff by seller
- Closing and Purchase Date: March 31, 2020
- Use Intention: Head Start will continue to occupy the day care center, and will lease back the property from BCHA at a below-market rate

## Thank you!

#### **Contact Information:**

#### Norrie Boyd

Housing Division Director <a href="mailto:nboyd@bouldercounty.org">nboyd@bouldercounty.org</a>

#### **Justin Lightfield**

Senior Developer jlightfield@bouldercounty.org

#### **Leslie Gibson**

Housing and Community Development Specialist <a href="mailto:lgibson@bouldercounty.org">lg