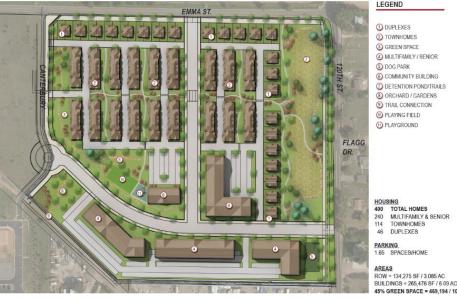

## **Community Design**

5' Ped. Connection Path

6' Public Sidewalk

Multi-Use Soft Trail

**Initial Plan** LEGEND WILLOUGHBY CORNER 1) DUPLEXES (2) TOWNHOMES ③ GREEN SPACE (4) MULTIFAMILY / SENIOR (5) DOG PARK (6) COMMUNITY BUILDING TRAIL CONNECTION (10) PLAYING FIELD (1) PLAYGROUND MULTIFAMILY & SENIOR 114 TOWNHOMES 46 DUPLEXES PARKING 1.65 SPACES/HOME ROW = 134,275 SF / 3,085 AC BUILDINGS = 265 476 SF / 6.09 AC

Refined Plan

400 homes, including 30 duplex, 130 townhomes, 120 multi-family, and 120 senior (age 55+) multi-family. Approx. 20% will be for-sale at market rate.