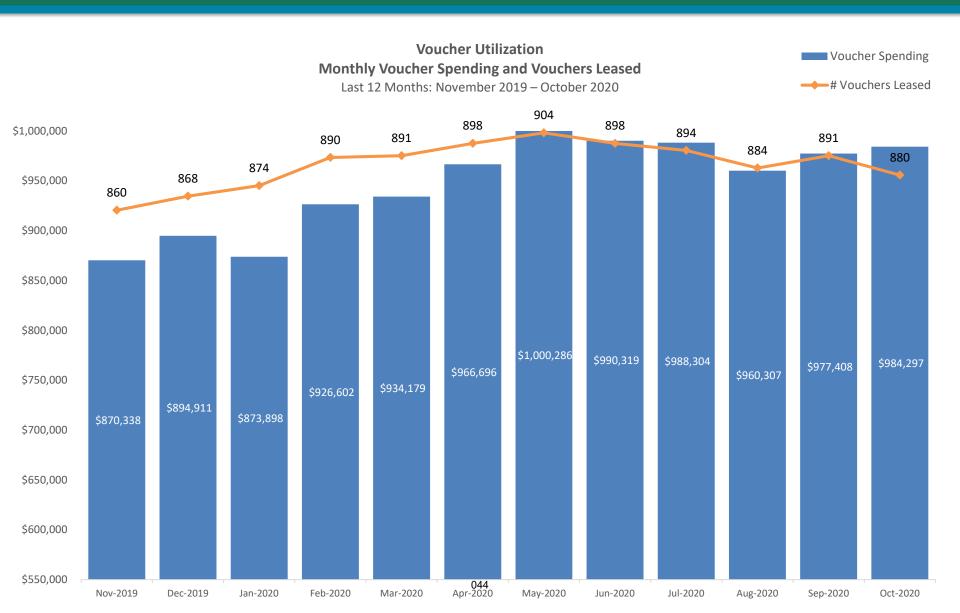

# **2019 Financial Update: Housing Choice Vouchers**

# Voucher Utilization Monthly Voucher Spending and Vouchers Leased