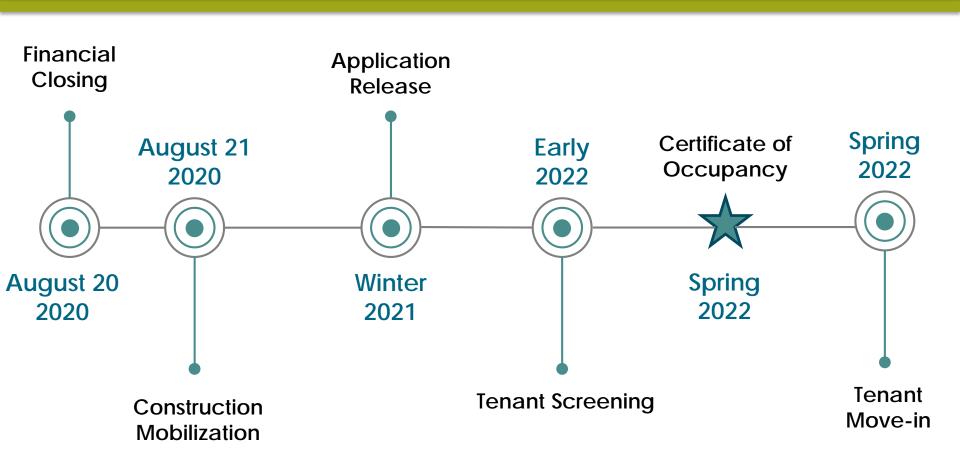

#### **Construction Milestones**

## **Progress**

Sep 2019 — Oct 2019 — Midway Celebration

Nov 2019

**Dec 2019** 

## **Next Steps**

Application Release

**Tenant Screening/Lease-Up** 

**Completion/Ribbon-Cutting** 

Tenant Move-In

Spring 2020

Begin early summer 2020

August 2020

September – October 2020

Interested applicants are encouraged to sign up for the interest list to receive project updates - <a href="https://www.TungstenVillage.org">www.TungstenVillage.org</a>

www.bouldercounty.org/families/housing/developments/coffman