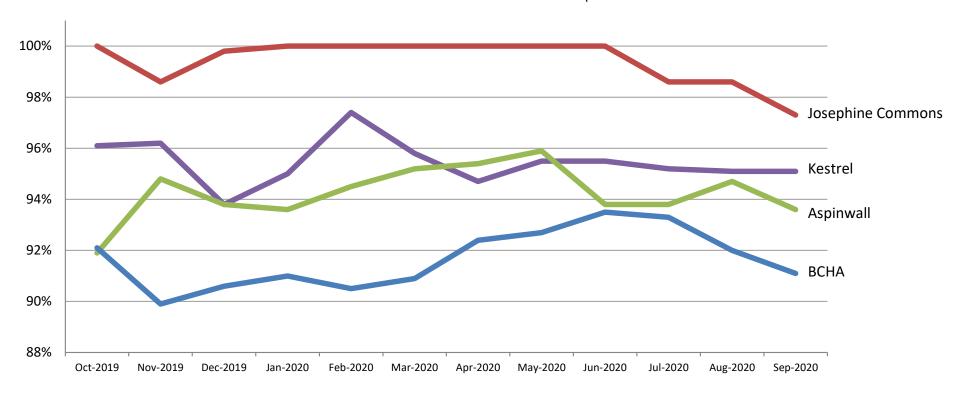

| \$ | (213,108) | \$  | (203,851) | \$ (243,02 | (0)     | (227,585) | \$ (207,430) | \$ (28   | 83,232) | \$ (230,376)     | ) \$ | (275,966) | \$ (1 | 1,884,569)  | \$ (1,735 | 863) | \$ (148,706)  | 8.6%       | \$ (1,890,186) | \$ 5,616  | -0.3%       |
|                                         |    |           |     |           |            |         |           |              |          |         |                  |      |           |       |             |           |      |               |            |                |           |             |

**DEBT SERVICE COVERAGE RATIO** 1.51 1.57 1.33 1.35 1.51 0.85 1.28 0.97 1.30 1.48 1.27

## **Debt Service Coverage Ratio (DSCR)**







## **Occupancy Rates**

#### **Occupancy Rates**

Last 12 Months: October 2019 – September 2020



|                          | BCHA<br>(368 units) | Josephine<br>Commons<br>(74 units) | Aspinwall (167 units) | Kestrel<br>(200 units) |
|--------------------------|---------------------|------------------------------------|-----------------------|------------------------|
| September Occupancy Rate | 91.1%               | 97.3%                              | 93.6%                 | 95.1%                  |
| 2020 YTD Occupancy Rate  | 91.8%               | 99.3%                              | 94.6%                 | 95.4%                  |



## **Housing Voucher Program**





## **Housing Stabilization Program**





# Boulder County Housing Authority Board Packet December 15, 2020 Meeting Packet

| CONTENTS |