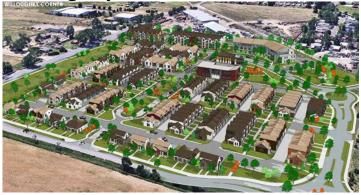

# Willoughby Corner Planning Update

### **Project Site**

24-acre parcel located at the SW corner of 120<sup>th</sup> and E. Emma Streets in Lafayette 028

## **Community Design**

5' Ped. Connection Path

6' Public Sidewalk

Multi-Use Soft Trail

**Initial Plan** LEGEND WILLOUGHBY CORNER 1) DUPLEXES (2) TOWNHOMES ③ GREEN SPACE (4) MULTIFAMILY / SENIOR (5) DOG PARK (6) COMMUNITY BUILDING TRAIL CONNECTION (10) PLAYING FIELD (1) PLAYGROUND MULTIFAMILY & SENIOR 114 TOWNHOMES 46 DUPLEXES PARKING 1.65 SPACES/HOME ROW = 134,275 SF / 3,085 AC BUILDINGS = 265 476 SF / 6.09 AC

Refined Plan

400 homes, including 30 duplex, 130 townhomes, 120 multi-family, and 120 senior (age 55+) multi-family. Approx. 20% will be for-sale at market rate.