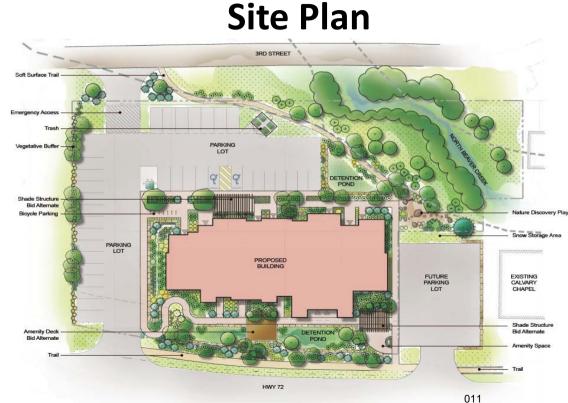

#### **Location and Site Plan**

333 Highway 72 in Nederland

#### **Overview**

- Home Types: 26 homes of 1, 2 and 3 bedrooms, including accessible
- Residents: Households with income ≤60% AMI, including ≤50% (9) and
   ≤40% (2). Six homes subsidized through vouchers.
- Location: Across from the Transit Center with a free EcoPass for residents
- Amenities: Outdoor seating, secure bicycle parking, secured main entry, elevator access, in-home washer/dryer
- Financing: CHFA 9% LIHTC, State AHTC, FirstBank, CDOH, Worthy Cause, BCDHHS, etc.
- Partners: Peak to Peak Housing and Human Services Alliance has been instrumental in garnering town support and distributing information of the contract of