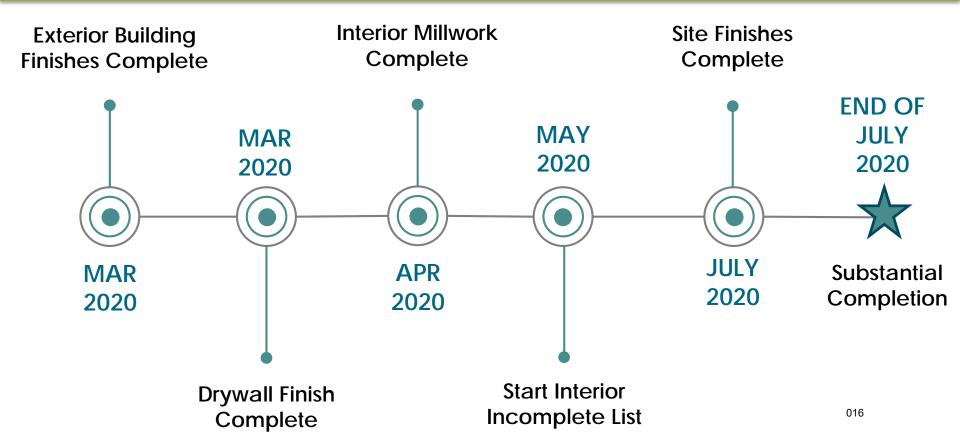

#### **Construction Milestones**

## **Progress**

Sep 2019 — Oct 2019 — Midway Celebration

Nov 2019

**Dec 2019** 

## **Next Steps**

Application Release

**Tenant Screening/Lease-Up** 

**Completion/Ribbon-Cutting** 

Tenant Move-In

Spring 2020

Begin early summer 2020

August 2020

September – October 2020

Interested applicants are encouraged to sign up for the interest list to receive project updates - <a href="https://www.TungstenVillage.org">www.TungstenVillage.org</a>

www.bouldercounty.org/families/housing/developments/coffman