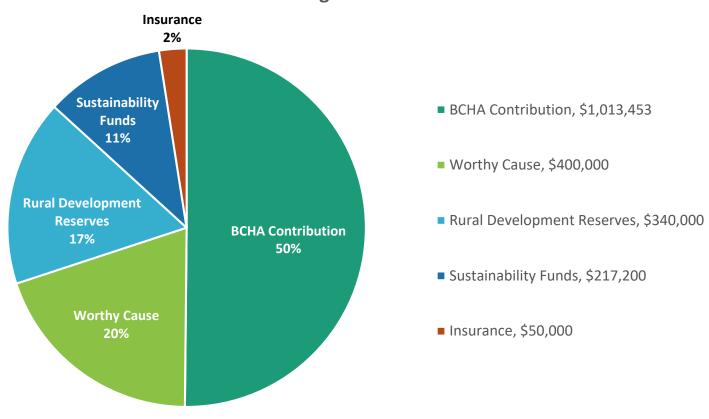

|
| Prime Haven          | Nederland  | Details pending third-party needs assessment                                                                                                                                        | \$48,000                  |
| Walter Self          | Lyons      | Details pending third-party needs assessment                                                                                                                                        | \$110,000                 |
|                      |            | Total                                                                                                                                                                               | \$2,020,653               |



### **2020 BCHA Capital Budget**







# 2020 Low-Income Housing Tax Credit Capital Budgets

| Property          | City      | Project Description                                                                                                                                                               | Estimated<br>Project Cost |
|-------------------|-----------|-----------------------------------------------------------------------------------------------------------------------------------------------------------------------------------|---------------------------|
| Aspinwall         | Lafayette | Repair and replace roofs, skylights and solar panels damaged by hail storm. Repair drainage system.                                                                               | \$250,562                 |
| Josephine Comm