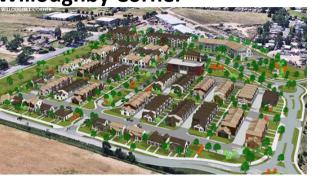

# Willoughby Corner Planning Update

### **Project Site**

24-acre parcel located at the SW corner of 120<sup>th</sup> and E. Emma Streets in Lafayette 028

## **Community Design**

5' Ped. Connection Path

6' Public Sidewalk

Multi-Use Soft Trail

**Initial Plan** LEGEND WILLOUGHBY CORNER 1) DUPLEXES (2) TOWNHOMES ③ GREEN SPACE (4) MULTIFAMILY / SENIOR (5) DOG PARK (6) COMMUNITY BUILDING TRAIL CONNECTION (10) PLAYING FIELD (1) PLAYGROUND MULTIFAMILY & SENIOR 114 TOWNHOMES 46 DUPLEXES PARKING 1.65 SPACES/HOME ROW = 134,275 SF / 3,085 AC BUILDINGS = 265 476 SF / 6.09 AC

Refined Plan

400 homes, including 30 duplex, 130 townhomes, 120 multi-family, and 120 senior (age 55+) multi-family. Approx. 20% will be for-sale at market rate.