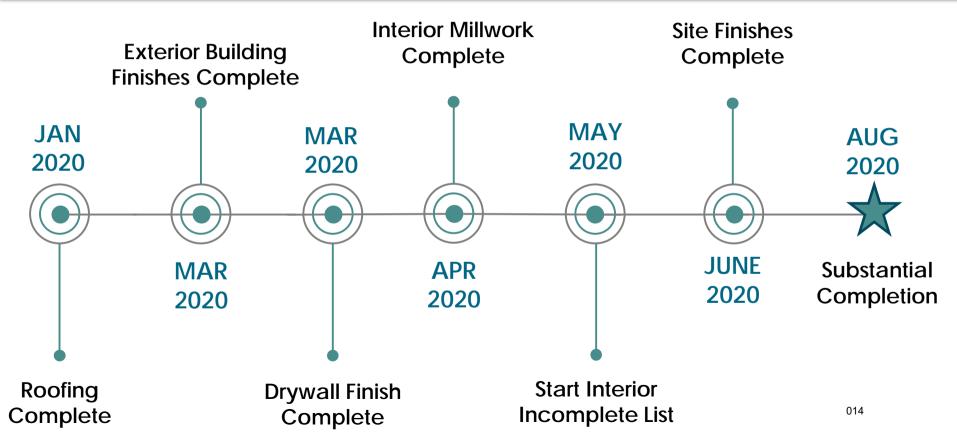

#### **Construction Milestones**

## **Progress**

Sep 2019 — Oct 2019 — Midway Celebration

Nov 2019

**Dec 2019** 

## **Next Steps**

Application Release

**Tenant Screening/Lease-Up** 

**Completion/Ribbon-Cutting** 

Tenant Move-In

Spring 2020

Begin early summer 2020

August 2020

September – October 2020

Interested applicants are encouraged to sign up for the interest list to receive project updates - <a href="https://www.TungstenVillage.org">www.TungstenVillage.org</a>

www.bouldercounty.org/families/housing/developments/coffman