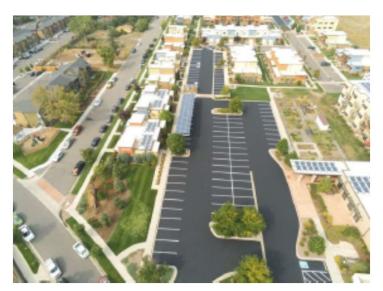

|
|----------------------|-----------|--------------------------------------------------------------------------------------------------------------------------------------------------|--------------------------------------|
| Josephine<br>Commons | Lafayette | <ul> <li>Repair and replace downspouts, restripe parking lot,<br/>and regrade area to manage storm water run off<br/>more effectively</li> </ul> | \$225,516                            |
|                      |           | Exterior painting and energy efficient lighting                                                                                                  | Covered by JC Replacement<br>Reserve |



Exterior painting of all surfaces to include filling and sealing stucco at the main entrance end caps of the building.



Resurfaced and re-striped parking area.



#### 2020 Capital Project: Josephine Commons, Lafayette



Reinforced patios and exterior painting of buildings.



Upgraded high pressure sodium lighting to LED lighting saving energy and cost.



Sealed concrete cracks and resurfaced patios, repainted handrails.

#### Boulder County Housing Authority Property Operations Income Statement For Year Ending December 31, 2020

|                                | Jan 2020   | Feb 2020    | l        | Mar 2020  |          | Apr 2020  |    | May 2020 | _        | lun 2020 |              | Jul 2020 | -  | Aug 2020 |          | Sep 2020  |     | Oct 2020 |          | Actual YTD |
|--------------------------------|------------|-------------|----------|-----------|----------|-----------|----|----------|----