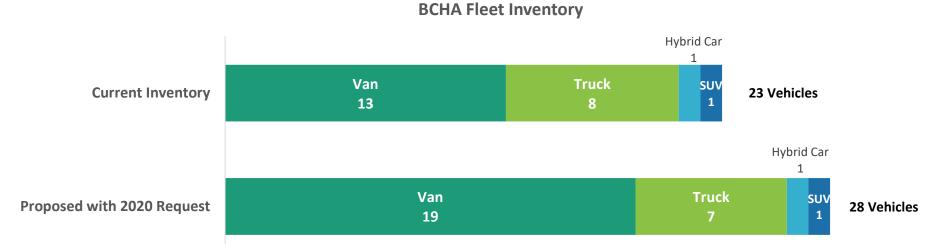

|
|---------------|-----------------------------------------------------------------------------------------------------------------------------------------------------------------------------------------------------------------------------------------------------|
| Details       | • Ford F350 4x4 snowplow truck , extended cab, regular pickup bed with topper                                                                                                                                                                       |
| Justification | <ul> <li>New truck for maintenance worker assigned to all Nederland properties (including Tungsten Village).</li> <li>Truck will serve as the primary vehicle for worker to complete work orders. It will also be used for snow removal.</li> </ul> |





#### **Impact of 2020 Vehicle Request to Fleet Inventory**

- Purchase 7 vehicles
- Replace 5 used vehicles
- Increase fleet by 2 vehicles for portfolio growth & business needs (i.e., less work contracted to external parties)
- Retain 3 used vehicles for reserve fleet

Net Gain: 5 vehicles



### **2020 BCHA Capital Budget**

#### **Goals**

Ensure that BCHA meets regulatory mandates, improves the health and safety of residents, and preserves and maintains properties.

#### 2020 BCHA Capital Projects \$2,020,653





### **2020 BCHA Capital Budget**

| Property             | City       | Project Description                                                                                                                                                                 | Estimated<br>Project