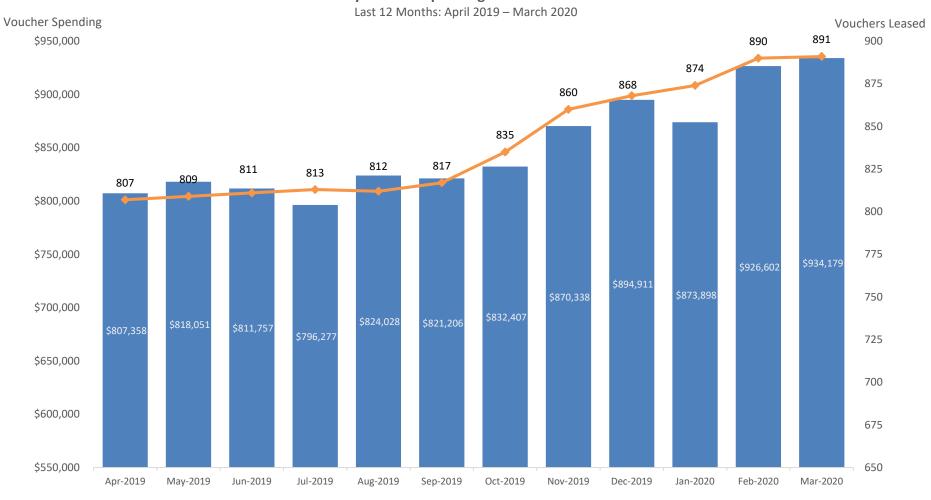

# **2019 Financial Update: Housing Choice Vouchers**

# Voucher Utilization Monthly Voucher Spending and Vouchers Leased