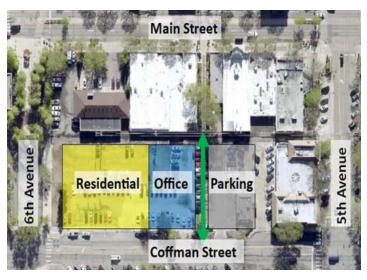

# **Coffman Street\* Planning Update**

\*Name will change by end of February, after BCHA's naming contest

#### **Location and Site Plan**

Site Plan

Coffman Street

## Overview

- Home Types: 73 homes of 1, 2 and 3 bedrooms, including accessible
- Residents: Households with income ≤60% AMI, including ≤50% (8) and
   ≤40% (3). Applying for 12 homes subsidized through vouchers.
- Mixed-Use: 263-space parking garage, office space, and a workforce enterprise café
- Location: Across from the Boulder County St. Vrain Community Hub
- Financing: CHFA 9% LIHTC, State AHTC, CDOH, Worthy Cause, LDDA, RLET Properties, Boulder Broomfield Regional HOME Consortium
- Amenities: Elevator, storage, courtyard, juliet balconies
- Partners: LDDA, RLET Properties, City of Longmont