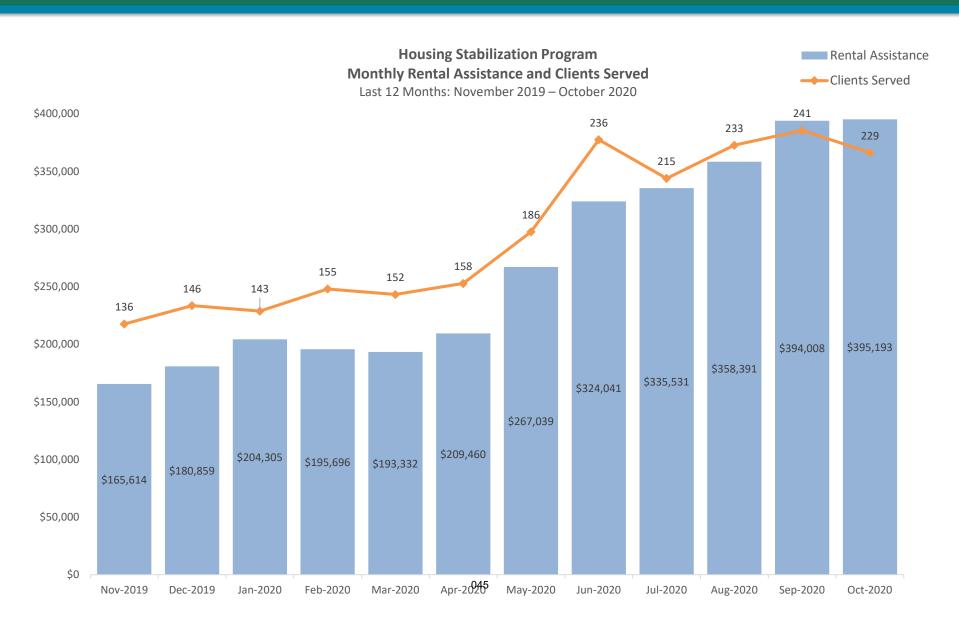

----|------------------------|-----------------------------------|
| November       |                     |                                    |                       |                        |                                   |
| Occupancy Rate | 90.3%               | 93.9%                              | 91.9%                 | 97.6%                  | 100%                              |
| 2020 YTD       |                     | 0.40                               |                       |                        |                                   |
| Occupancy Rate | 91.6%               | <b>98.5%</b> 043                   | 94.2%                 | 95.7%                  | 100%                              |



#### **Housing Voucher Program**





#### **Housing Stabilization Program**