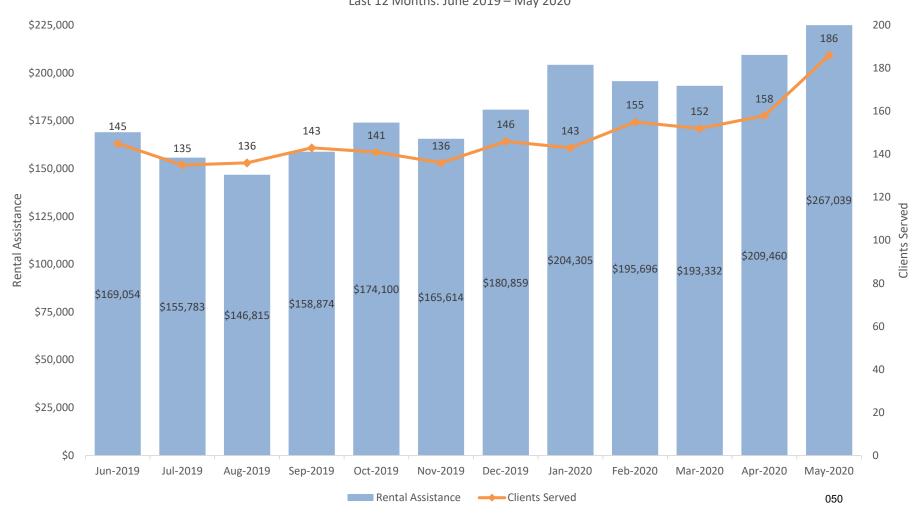

s**

Last 12 Months: June 2019 – May 2020



|                         | BCHA<br>(368 units) | Josephine<br>Commons<br>(74 units) | Aspinwall<br>(167 units) | Kestrel<br>(200 units) |
|-------------------------|---------------------|------------------------------------|--------------------------|------------------------|
| May Occupancy Rate      | 93%                 | 100%                               | 96%                      | 96%                    |
| 2020 YTD Occupancy Rate | 91%                 | 100%                               | 95%                      | 96%                    |



### **Housing Voucher Program**









### **Housing Stabilization Program**

# Housing Stabilization Program Monthly Rental Assistance and Clients Served

Last 12 Months: June 2019 - May 2020





# Boulder County Housing Authority Board Packet July 2020

| CONTENTS                                          | PAGES |
|---------------------------------------------------|-------|
|                                                   |       |
| Boulder County Housing Authority Agenda           | 2     |
| Boulder County Housing Authority Financial Update | 3-10  |



### **Department of Housing & Human Services**

2525 13<sup>th</sup> Street, Suite 204 • Boulder, Colorado 80304 • Tel: 303.441.1000 Fax: 720.564.2283 3460 Broadway • Boulder, Colorado 80304 • Tel: 303.441.1000 Fax 303.441.1523 515 Coffman Street, Suite 100• Longmont, Colorado 80501 • Tel: 303.441.1000

www.bouldercountyhhs.org

#### Boulder County Housing Authority Monthly Board Packet July 2020

**Boulder County Housin