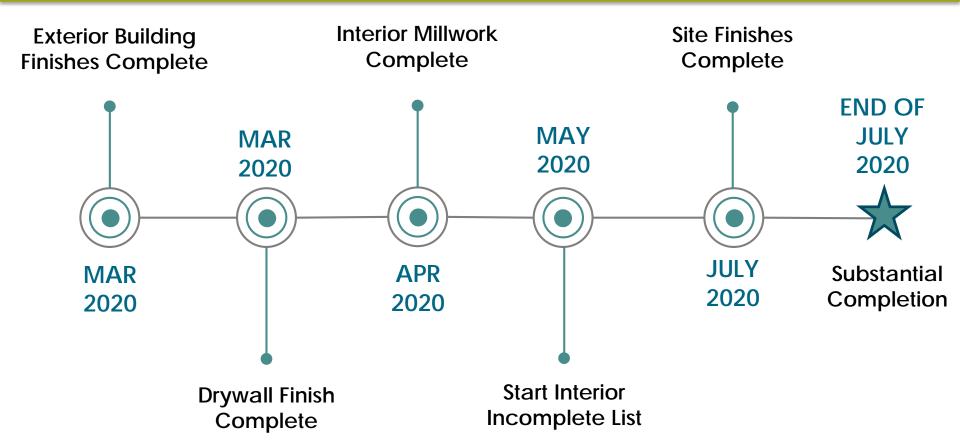

#### **Construction Milestones**

## **Progress**

Sep 2019 — Oct 2019 — Midway Celebration

Nov 2019

**Dec 2019** 

## **Next Steps**

Application Release

**Tenant Screening/Lease-Up** 

**Completion/Ribbon-Cutting** 

Tenant Move-In

Spring 2020

Begin early summer 2020

August 2020

September – October 2020

Interested applicants are encouraged to sign up for the interest list to receive project updates - <a href="https://www.TungstenVillage.org">www.TungstenVillage.org</a>

www.bouldercounty.org/families/housing/developments/coffman