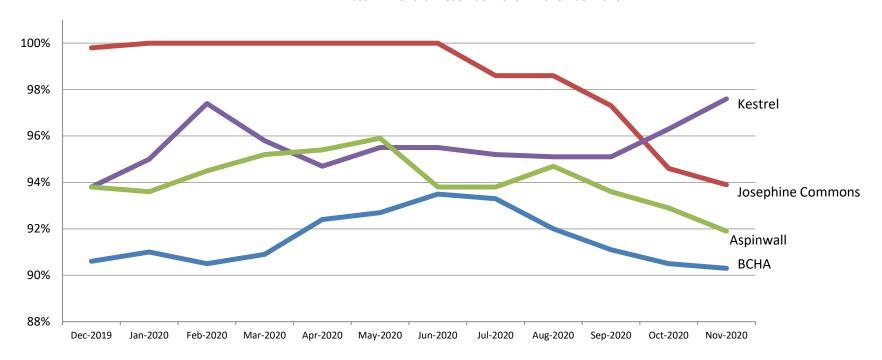

$ (392,747) | \$ (379, | 640) \$ | (376,181) | \$ (38 | 0,314) \$ | (374,376) | \$ (38 | 86,796) | \$ (389,223) | \$ (3 | 385,936) | \$ (3,827,710) | (3,821,562)    | (6,148)       | 0.2%       | (3,813,593)    | (14,118)   | 0.4%       |
| NET INCOME (LOSS)                       | \$ | (213,108) | \$ | (203,851) | \$ (243,020) | \$ (227, | 585) Ś  | (207,430) | \$ (28 | 3,232) \$ | (230,376) | \$ (2) | 75,966) | \$ (240,048) | \$ (2 | 239,241) | \$ (2,363,858) | \$ (2,145,885) | \$ (217,973)  | 10.2%      | \$ (2,362,732) | \$ (1,126) | 0.0%       |

1.27 DEBT SERVICE COVERAGE RATIO 1.51 1.57 1.33 1.35 1.51 0.85 1.28 0.97 1.33 1.30 1.30 1.49

#### **Debt Service Coverage Ratio (DSCR)**





#### **Occupancy Rates**

#### **Occupancy Rates**

Last 12 Months: December 2019 – November 2020



|                | BCHA<br>(368 units) | Josephine<br>Commons<br>(74 units) | Aspinwall (167 units) | Kestrel<br>(200 units) | Tungsten<br>Village<br>(26 units) |
|----------------|---------------------|------------------------------------|-----------------------|------------------------|-----------------------------------|
| November       |                     |                                    |                       |                        |                                   |
| Occupancy Rate | 90.3%               | 93.9%                              | 91.9%                 | 97.6%                  | 100%                              |
| 2020 YTD       |                     | 0.40                               |                       |                        |