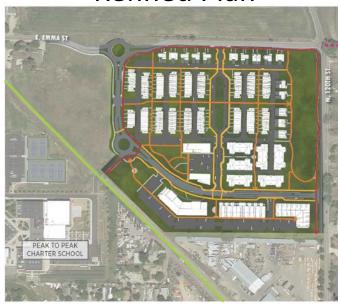

Refined Plan

400 homes, including 30 duplex, 130 townhomes, 120 multi-family, and 120 senior (age 55+) multi-family. Approx. 20% will be for-sale at market rate.