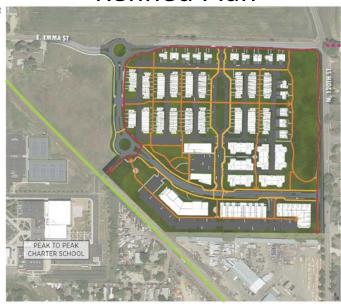

## **Community Design**

5' Ped. Connection Path

6' Public Sidewalk

Multi-Use Soft Trail

**Initial Plan** LEGEND WILLOUGHBY CORNER 1) DUPLEXES (2) TOWNHOMES ③ GREEN SPACE (4) MULTIFAMILY / SENIOR (5) DOG PARK (6) COMMUNITY BUILDING TRAIL CONNECTION (10) PLAYING FIELD (1) PLAYGROUND MULTIFAMILY & SENIOR 114 TOWNHOMES 46 DUPLEXES PARKING 1.65 SPACES/HOME ROW = 134,275 SF / 3,085 AC BUILDINGS = 265 476 SF / 6.09 AC

Refined Plan

400 homes, including 30 duplex, 130 townhomes, 120 multi-family, and 120 senior (age 55+) multi-family. Approx. 20% will be for-sale at market rate.