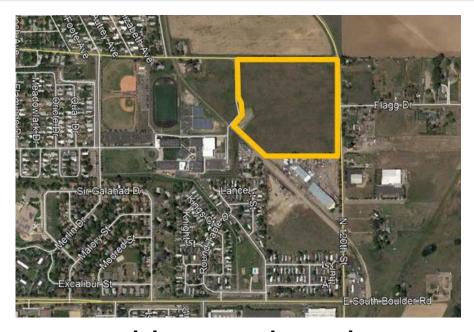

### **Project Site**

24-acre parcel located at the SW corner of 120<sup>th</sup> and E. Emma Streets in Lafayette 028