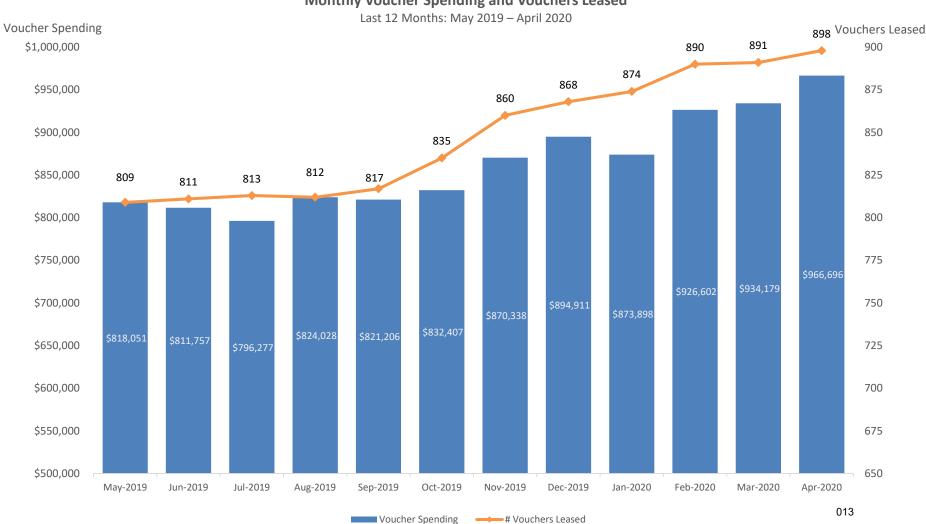

o (DSCR)**







### **Occupancy Rates**

#### **Occupancy Rates**

Last 12 Months: May 2019 - April 2020



|                         | BCHA<br>(368 units) | Josephine<br>Commons<br>(74 units) | Aspinwall<br>(167 units) | Kestrel<br>(200 units) |  |  |
|-------------------------|---------------------|------------------------------------|--------------------------|------------------------|--|--|
| April Occupancy Rate    | 92%                 | 100%                               | 95%                      | 95%                    |  |  |
| 2020 YTD Occupancy Rate | 91%                 | 100%                               | 95%                      | 96%                    |  |  |



### **Housing Voucher Program**

### Housing Voucher Program Monthly Voucher Spending and Vouchers Leased





#### **Housing Stabilization Program**

### Housing Stabilization Program Monthly Rental Assistance and Clients Served

Last 12 Months: May 2019 - April 2020





## Boulder County Housing Authority Board Packet June 30, 2020 Meeting Packet

| CONTENTS                                                                                                                                                                                                                                 | PAGES |
|------------------------------------------------------------------------------------------------------------------------------------------------------------------------------------------------------------------------------------------|-------|
|