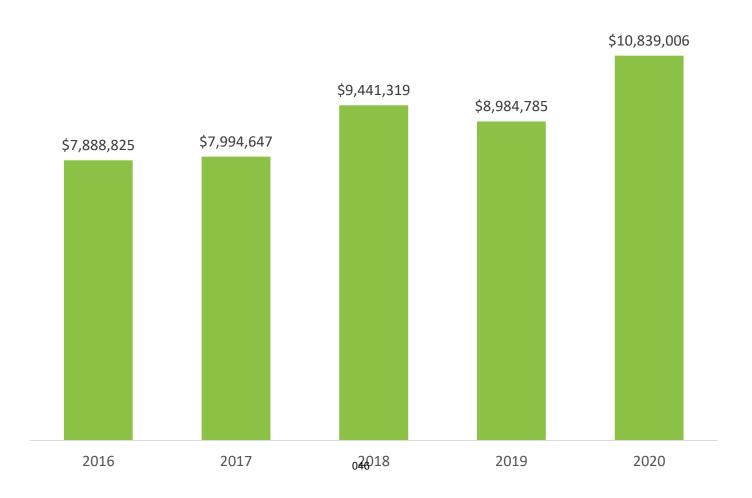

## **Tungsten Village**

**Total Project Budget: \$10,514,382 Total Expenditures to Date: \$4,781,214** 