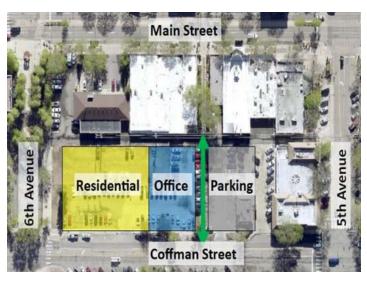

#### **Location and Site Plan**

Site Plan

Coffman Street

## Overview

- Home Types: 73 homes of 1, 2 and 3 bedrooms, including accessible
- Residents: Households with income ≤60% AMI, including ≤50% (8) and
   ≤40% (3). Applying for 12 homes subsidized through vouchers.
- Mixed-Use: 263-space parking garage, office space, and a workforce enterprise café
- Location: Across from the Boulder County St. Vrain Community Hub
- Financing: CHFA 9% LIHTC, State AHTC, CDOH, Worthy Cause, LDDA, RLET Properties, Boulder Broomfield Regional HOME Consortium
- Amenities: Elevator, storage, courtyard, juliet balconies
- Partners: LDDA, RLET Properties, City of Longmont