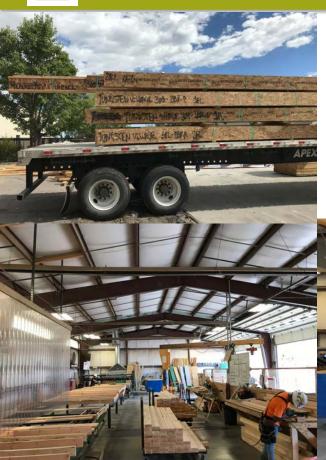

te



## **Location and Site Plan**



333 Highway 72 in Nederland





# **Exterior Design**



View from south



View from northwest



## **Overview**

- Home Types: 26 homes of 1, 2 and 3 bedrooms, including accessible
- Residents: Households with income ≤60% AMI, including ≤50% (9) and ≤40% (2). Six homes subsidized through vouchers.
- Location: Across from the Transit Center with a free EcoPass for residents
- Amenities: Outdoor seating, secure bicycle parking, secured main entry, elevator access, in-home washer/dryer
- Financing: CHFA 9% LIHTC, State AHTC, FirstBank, CDOH, Worthy Cause, BCDHHS, etc.
- Partners: Peak to Peak Housing and Human Services Alliance has been instrumental in garnering town support and distributing information of the contraction of the



# **Panel Shop**



Eco-friendly, low waste, factory built floor and wall panels





## **Construction Milestones**





# **Progress**



Sep 2019 — Oct 2019 — Midway Celebration



Nov 2019 — — — — Dec 2019 — — — June 2020



# **April 2020 Interior Progress**

**Floor 1 Progress Photos** 



Doors Installed



Window Trim Complete



**Drywall Complete** 



Wood Trim Complete



# **Next Steps**



Continue Tenant Lease-Up: June 2020

Completion/CO: August 2020

Tenant Move-In Mid-August 2020

Virtual Ribbon Cutting: September 2020

BCHA plans to celebrate the completion with our first virtual ribbon-cutting in September. BCHA invites you to celebrate this long-awaited milestone. Additional details with be forthcoming, including a save the date invitation.







www.TheSpokeOnCoffman.org

# The Spoke