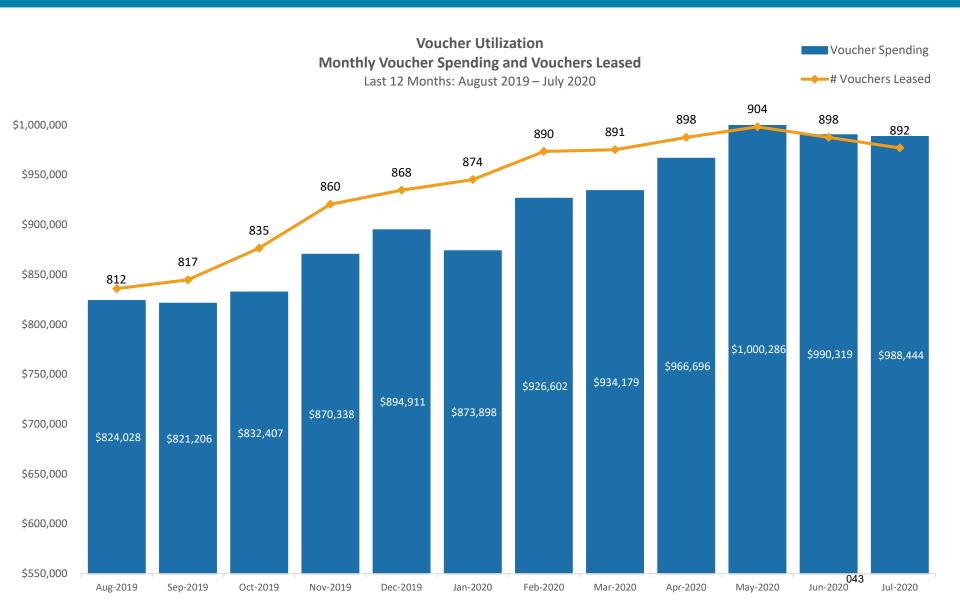

# **2019 Financial Update: Housing Choice Vouchers**

# Voucher Utilization Monthly Voucher Spending and Vouchers Leased