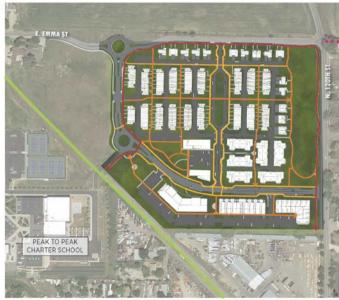

### **Project Site**

24-acre parcel located at the SW corner of 120<sup>th</sup> and E. Emma Streets in Lafayette 028

## **Community Design**

5' Ped. Connection Path

6' Public Sidewalk

Multi-Use Soft Trail

**Initial Plan** LEGEND WILLOUGHBY CORNER 1) DUPLEXES (2) TOWNHOMES ③ GREEN SPACE (4) MULTIFAMILY / SENIOR (5) DOG PARK (6) COMMUNITY BUILDING TRAIL CONNECTION (10) PLAYING FIELD (1) PLAYGROUND MULTIFAMILY & SENIOR 114 TOWNHOMES 46 DUPLEXES PARKING 1.65 SPACES/HOME ROW = 134,275 SF / 3,085 AC BUILDINGS = 265 476 SF / 6.09 AC

Refined Plan

400 homes, including 30 duplex, 130 townhomes, 120 multi-family, and 120 senior (age 55+) multi-family. Approx. 20% will be for-sale at market rate.