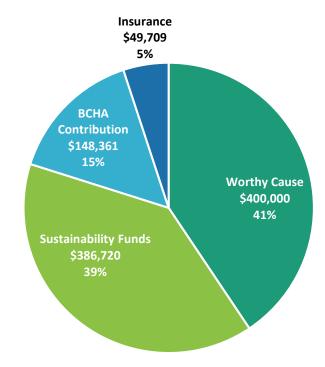

# 2019-2020 Capital Projects: BCHA

| Renovation – S              | unnyside, Louisville                                                                                                                                                                 |
|-----------------------------|--------------------------------------------------------------------------------------------------------------------------------------------------------------------------------------|
| Project                     | Renovation to include improvements to building exterior (siding, gutters, windows), HVAC/mechanical systems, interior (office space) and grounds (landscaping, irrigation, fencing). |
| Capital Budget              | \$732,865                                                                                                                                                                            |
| <b>Expenditures to Date</b> | \$82,618                                                                                                                                                                             |
| Status                      | Project is in process. A new contractor was hired on the project and will commence with the installation of siding in February.                                                      |