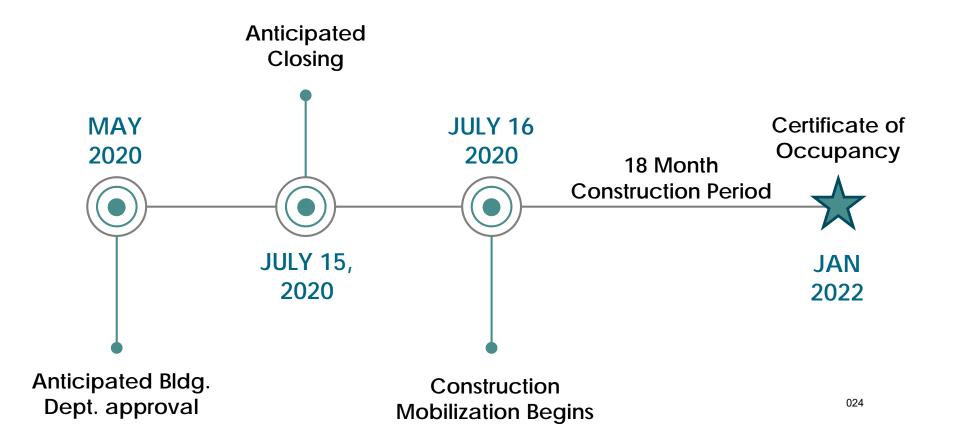

### **Project Milestones**

Coffman Street

## **Next Steps**

Application Release

**Tenant Screening/Lease-Up** 

Completion/Ribbon-Cutting

Tenant Move-In

Spring 2021

**Begin early summer 2021** 

August 2021

September – October 2021

Interested applicants are encouraged to sign up for the interest list to receive project updates - <a href="https://www.bouldercounty.org/families/housing/developments/coffman">www.bouldercounty.org/families/housing/developments/coffman</a>