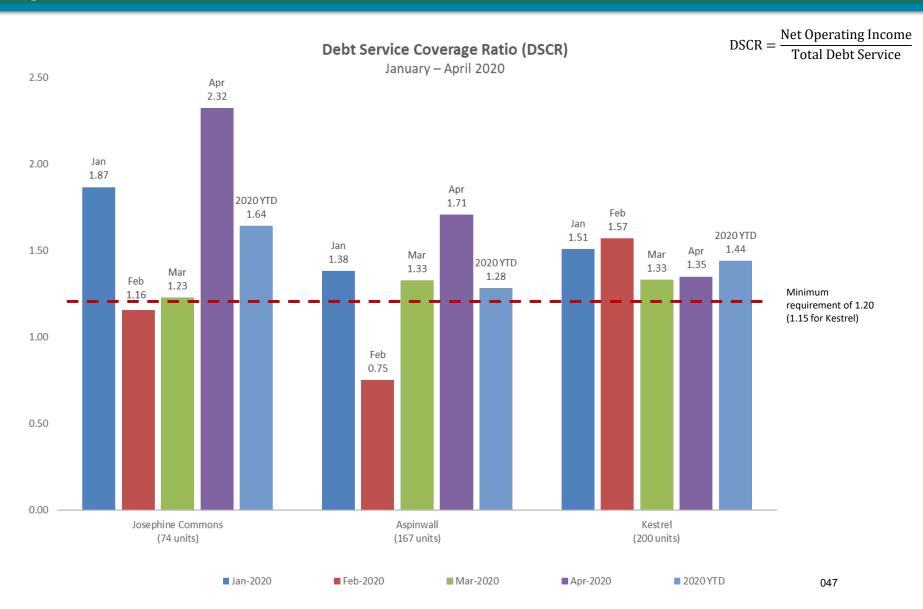

# 2019 Financial Update: Debt Service Coverage Ratio

- Debt Service Coverage Ratio (DSCR) is a calculation of net operating income divided by the total debt service (principal and interest).
- Audit Note: 2019 LIHTC audits will be completed by early March; BCHA in May