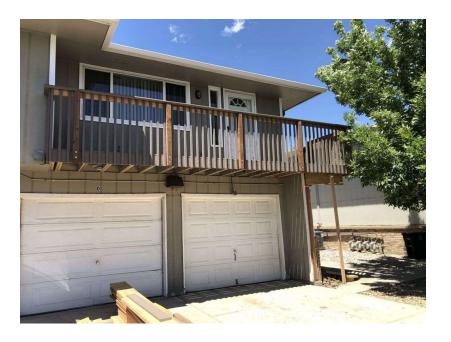

# 2019-2020 Capital Projects: BCHA

| Deck Replacem               | ent – Wedgewood, Longmont                               |
|-----------------------------|---------------------------------------------------------|
| Project                     | Repair and replace 5 decks at Wedgewood (20 units)      |
| Capital Budget              | \$122,979                                               |
| <b>Expenditures to Date</b> | \$71,078                                                |
| Status                      | 3 decks completed. 2 decks will be completed early 2020 |