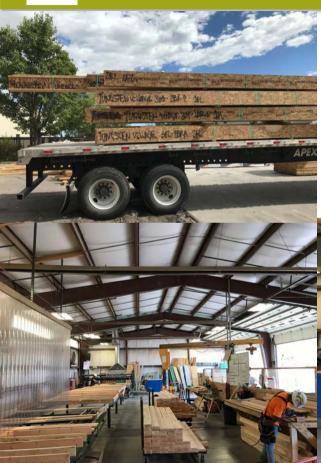

#### **Location and Site Plan**



333 Highway 72 in Nederland





# **Exterior Design**



View from southeast



View from northeast



#### **Overview**

- Home Types: 26 homes of 1, 2 and 3 bedrooms, including accessible
- Residents: Households with income ≤60% AMI, including ≤50% (9) and
   ≤40% (2). Six homes subsidized through vouchers.
- Location: Across from the Transit Center with a free EcoPass for residents
- Amenities: Outdoor seating, secure bicycle parking, secured main entry, elevator access, in-home washer/dryer
- Financing: CHFA 9% LIHTC, State AHTC, FirstBank, CDOH, Worthy Cause, BCDHHS, etc.
- Partners: Peak to Peak Housing and Human Services Alliance has been instrumental in garnering town support and distributing information of the contract of



## **Panel Shop**



Eco-friendly, low waste, factory built floor and wall panels





#### **Construction Milestones**





## **Progress**



Sep 2019 — Oct 2019 — Midway Celebration



Nov 2019

**Dec 2019** 



## **Next Steps**



Application Release

**Tenant Screening/Lease-Up** 

**Completion/Ribbon-Cutting** 

Tenant Move-In

Spring 2020

Begin early summer 2020

August 2020

September – October 2020

Interested applicants are encouraged to sign up for the interest list to receive project updates - <a href="https://www.TungstenVillage.org">www.TungstenVillage.org</a>









www.bouldercounty.org/families/housing/developments/coffman

# **Coffman Street\* Planning Update**

\*Name will change by end of February, after BCHA's naming contest

#### **Location and Site Plan**





Site Plan

Coffman St