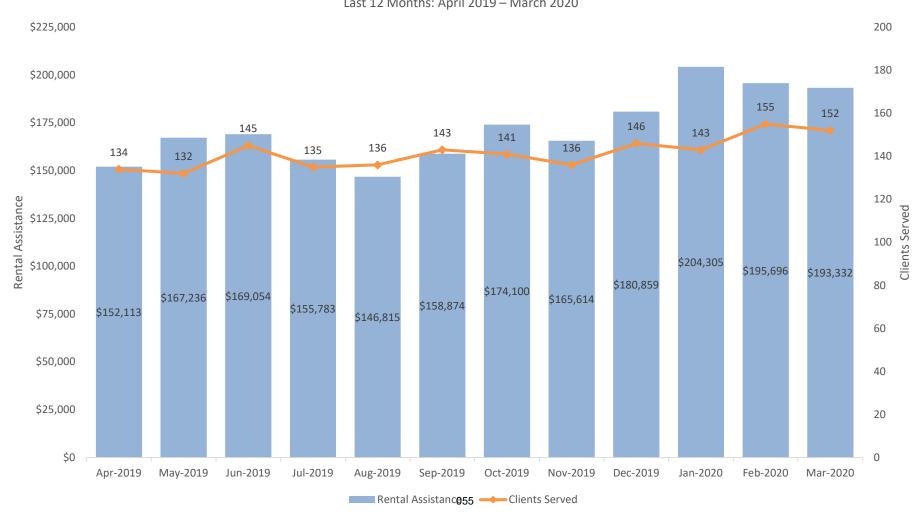

# **2019 Financial Update: Housing Choice Vouchers**

# Voucher Utilization Monthly Voucher Spending and Vouchers Leased