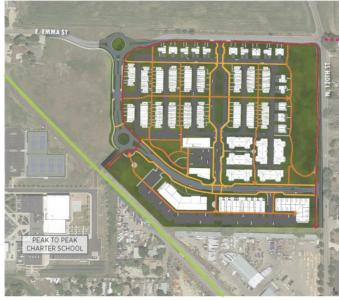

# Willoughby Corner Planning Update

### **Project Site**

24-acre parcel located at the SW corner of 120<sup>th</sup> and E. Emma Streets in Lafayette 028

## **Community Design**

5' Ped. Connection Path

6' Public Sidewalk

Multi-Use Soft Trail

**Initial Plan** LEGEND WILLOUGHBY CORNER 1) DUPLEXES (2) TOWNHOMES ③ GREEN SPACE (4) MULTIFAMILY / SENIOR (5) DOG PARK (6) COMMUNITY BUILDING TRAIL CONNECTION (10) PLAYING FIELD (1) PLAYGROUND MULTIFAMILY & SENIOR 114 TOWNHOMES 46 DUPLEXES PARKING 1.65 SPACES/HOME ROW = 134,275 SF / 3,085 AC BUILDINGS = 265 476 SF / 6.09 AC