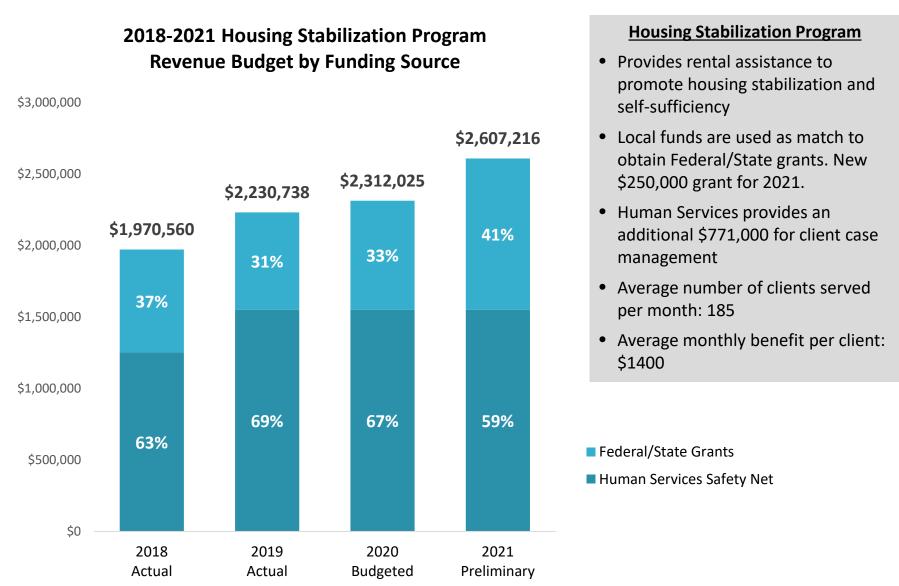

ure Budget with Low-Income Housing Tax Credit Units

# 2021 BCHA Preliminary Expense Budget \$31,552,724





# BCHA Operating Fund 2021 Expenditure Budget by Cost Type

2021 BCHA Operating Fund 2021 Expenditure Budget by Cost Type \$5,966,597 (preliminary)





# **BCHA Grant Programs: Housing Choice Vouchers**

# **2018-2021** Housing Choice Voucher Expenditure Budget by Cost Type



#### **Housing Choice Voucher Program**

- 6 new Tungsten Village vouchers for a total of 902 vouchers for 2021
- 2021 award for client payments anticipated to be \$11,563,502 (6.7% increase from 2020 award)



# **BCHA Grant Programs: Housing Choice Vouchers**

# 2020 Year-to-Date Voucher Utilization Monthly Voucher Spending and Vouchers Leased





# **BCHA Grant Programs: Housing Stabilization Program**





### **BCHA Personnel**



#### **2021 Personnel Expenses**

- 2021 preliminary estimate of \$4,645,820 is based on an estimated 1.6% increase.
- 2021 personnel budget will be finalized with Human Resources and Budget Office.
- BCHA may adjust FTE levels with future portfolio growth (Spoke on Coffman, Willoughby Corner) and commensurate increased business systems and finance support services.

Total Positions

→ Term Positions



## **2021 BCHA Vehicle Request**

### **Goals**

- "Right-size" the BCHA fleet to accommodate the growing portfolio.
- Ensure that maintenance workers and property managers have a safe and functional vehicle to deliver services effectively and efficiently.

| Vehicle                   | Unit Cost | Quantity | Total Cost |
|---------------------------|----------