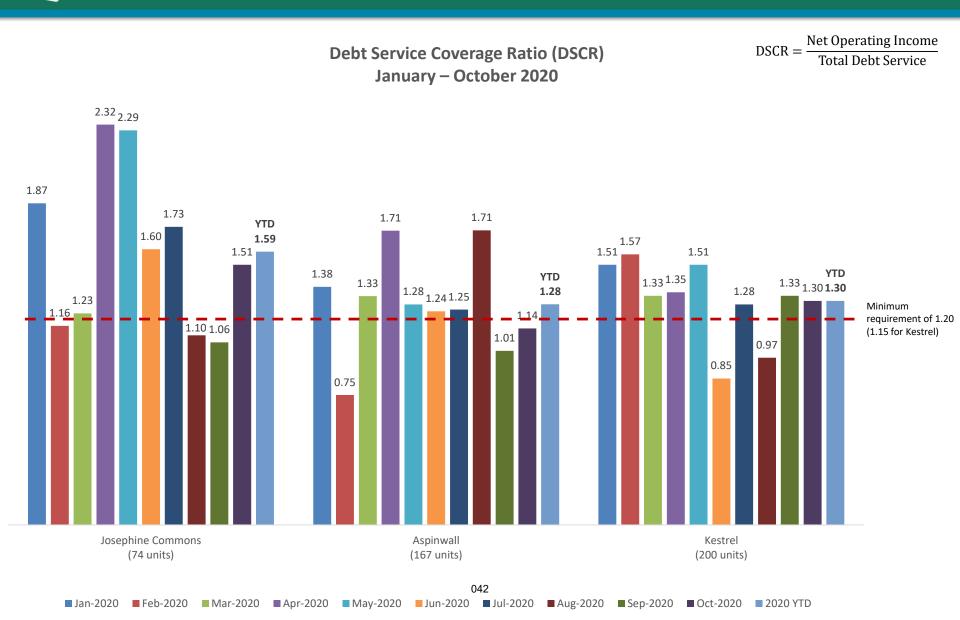

# 2019 Financial Update: Debt Service Coverage Ratio

- Debt Service Coverage Ratio (DSCR) is a calculation of net operating income divided by the total debt service (principal and interest).
- Audit Note: 2019 LIHTC audits will be completed by early March; BCHA in May