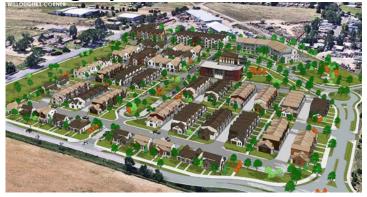

# Willoughby Corner Planning Update

### **Project Site**

24-acre parcel located at the SW corner of 120<sup>th</sup> and E. Emma Streets in Lafayette 028

## **Community Design**

5' Ped. Connection Path

6' Public Sidewalk

Multi-Use Soft Trail

**Initial Plan** LEGEND WILLOUGHBY CORNER 1) DUPLEXES (2) TOWNHOMES ③ GREEN SPACE (4) MULTIFAMILY / SENIOR (5) DOG PARK (6) COMMUNITY BUILDING TRAIL CONNECTION (10) PLAYING FIELD (1) PLAYGROUND MULTIFAMILY & SENIOR 114 TOWNHOMES 46 DUPLEXES PARKING 1.65 SPACES/HOME ROW = 134,275 SF / 3,085 AC BUILDINGS = 265 476 SF / 6.09 AC

Refined Plan

400 homes, including 30 duplex, 130 townhomes, 120 multi-family, and 120 senior (age 55+) multi-family. Approx. 20% will be for-sale at market rate.