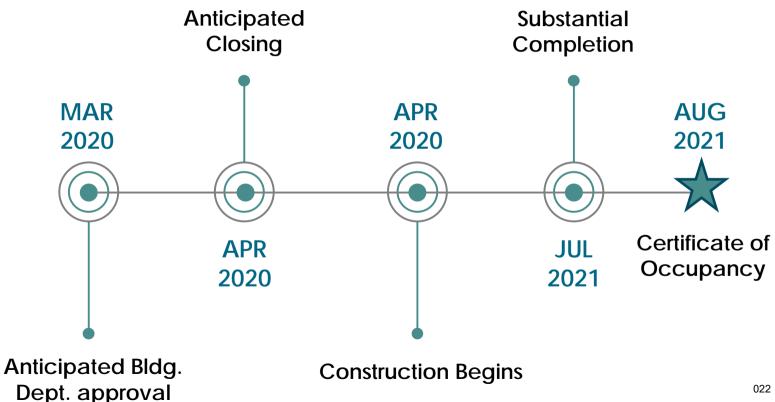

#### **Construction Milestones**

## **Progress**

Sep 2019 — Oct 2019 — Midway Celebration

Nov 2019

**Dec 2019** 

## **Next Steps**

Application Release

**Tenant Screening/Lease-Up** 

**Completion/Ribbon-Cutting** 

Tenant Move-In

Spring 2020

Begin early summer 2020

August 2020

September – October 2020

Interested applicants are encouraged to sign up for the interest list to receive project updates - <a href="https://www.TungstenVillage.org">www.TungstenVillage.org</a>

www.bouldercounty.org/families/housing/developments/coffman