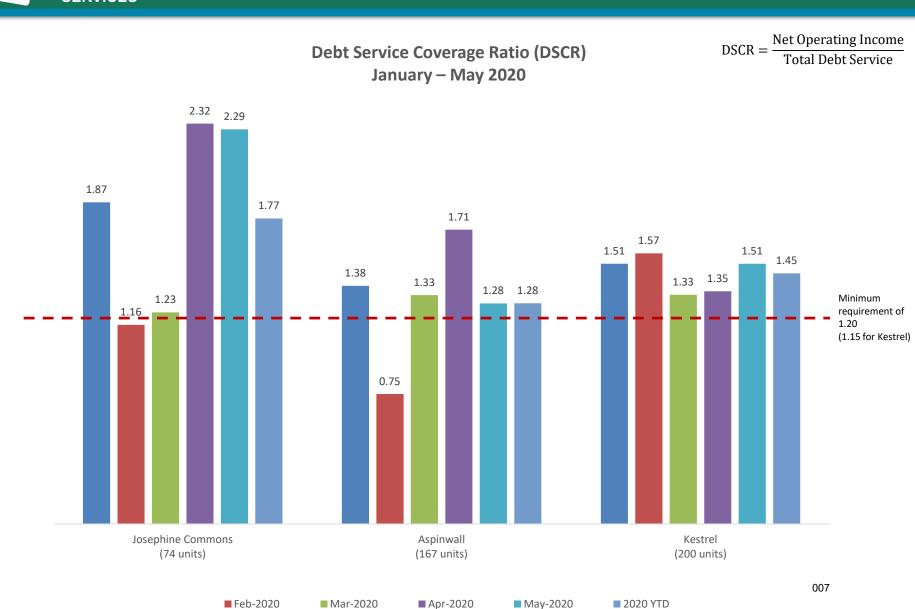

# 2019 Financial Update: Debt Service Coverage Ratio

- Debt Service Coverage Ratio (DSCR) is a calculation of net operating income divided by the total debt service (principal and interest).
- Audit Note: 2019 LIHTC audits will be completed by early March; BCHA in May