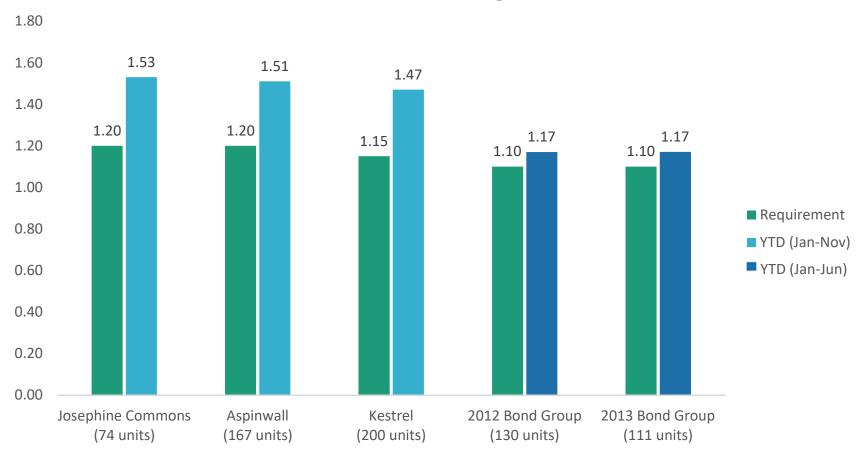

# 2019 Financial Update: Debt Service Coverage Ratio

- Debt Service Coverage Ratio (DSCR) is a calculation of net operating income divided by the total debt service (principal and interest).
- Audit Note: 2019 LIHTC audits will be completed by early March; BCHA in May