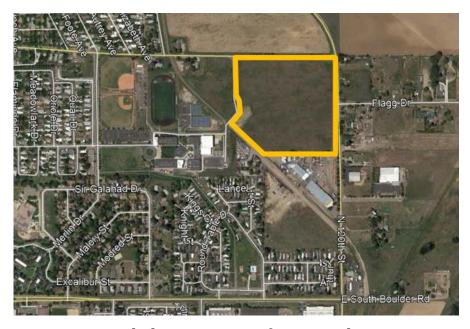

### **Project Site**

24-acre parcel located at the SW corner of 120<sup>th</sup> and E. Emma Streets in Lafayette 028