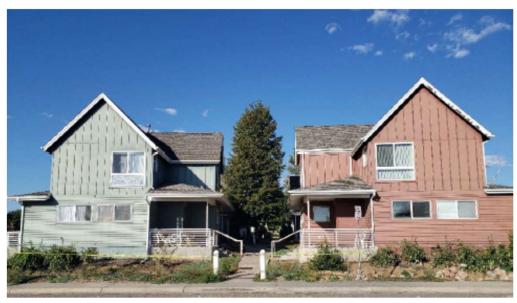

# 2019-2020 Capital Projects: BCHA

| Renovation – S              | unnyside, Louisville                                                                                                                                                                 |
|-----------------------------|--------------------------------------------------------------------------------------------------------------------------------------------------------------------------------------|
| Project                     | Renovation to include improvements to building exterior (siding, gutters, windows), HVAC/mechanical systems, interior (office space) and grounds (landscaping, irrigation, fencing). |
| Capital Budget              | \$732,865                                                                                                                                                                            |
| <b>Expenditures to Date</b> | \$82,618                                                                                                                                                                             |
| Status                      | Project is in process. A new contractor was hired on the project and will commence with the installation of siding in February.                                                      |