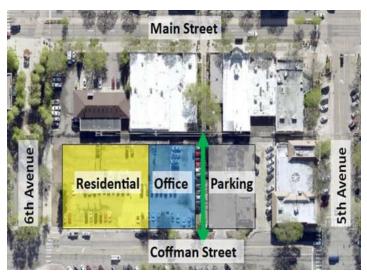

# **Coffman Street\* Planning Update**

\*Name will change by end of February, after BCHA's naming contest

#### **Location and Site Plan**

Site Plan

Coffman Street

## Overview

- Home Types: 73 homes of 1, 2 and 3 bedrooms, including accessible
- Residents: Households with income ≤60% AMI, including ≤50% (8) and
   ≤40% (3). Applying for 12 homes subsidized through vouchers.
- Mixed-Use: 263-space parking garage, office space, and a workforce enterprise café
- Location: Across from the Boulder County St. Vrain Community Hub
- Financing: CHFA 9% LIHTC, State AHTC, CDOH, Worthy Cause, LDDA, RLET Properties, Boulder Broomfield Regional HOME Consortium
- Amenities: Elevator, storage, courtyard, juliet balconies
- Partners: LDDA, RLET Properties, City of Longmont