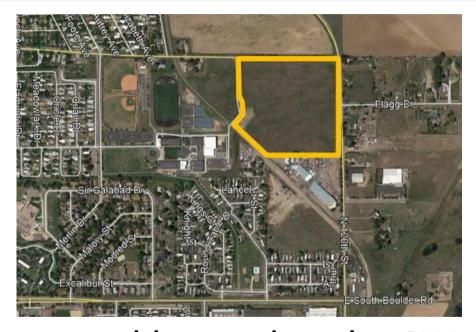

### **Project Site**

24-acre parcel located at the SW corner of 120<sup>th</sup> and E. Emma Streets in Lafayette 028

## Outreach, By the Numbers

 Delivered close to 5,000 flyers and postcards to nearby households and local businesses

Hosted 25 community meetings and open houses –
 3 in Spanish - with more than 500 attendees