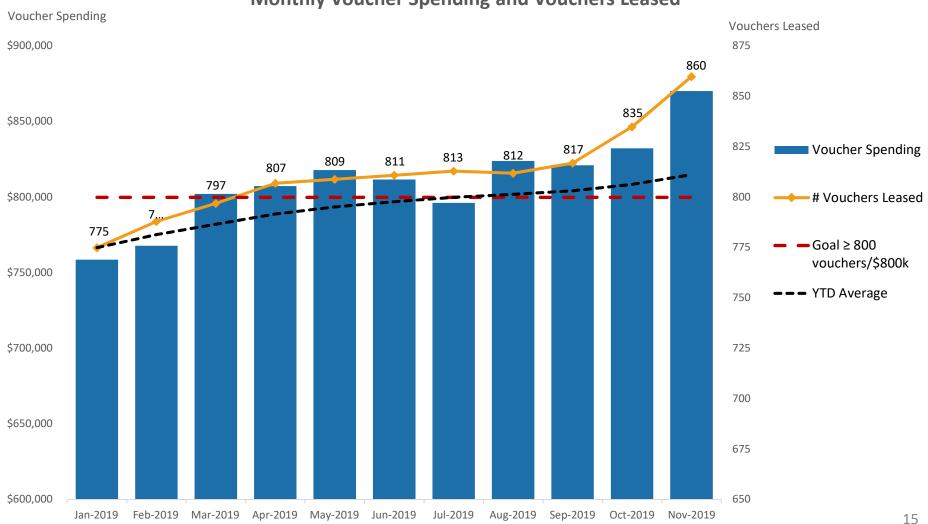

# **2019 Financial Update: Housing Choice Vouchers**

# Voucher Utilization Monthly Voucher Spending and Vouchers Leased