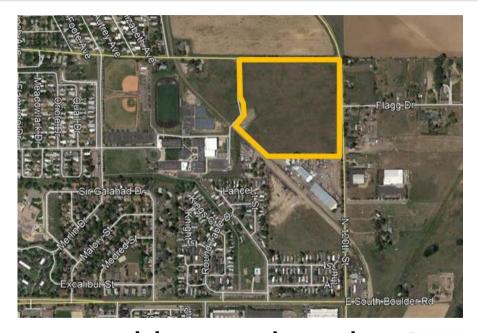

### **Project Site**

24-acre parcel located at the SW corner of 120<sup>th</sup> and E. Emma Streets in Lafayette 028