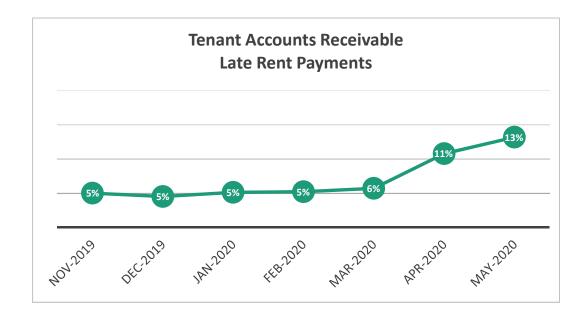

ilto:nboyd@bouldercounty.org">nboyd@bouldercounty.org</a>

## **Justin Lightfield**

Senior Developer <a href="mailto:jlightfield@bouldercounty.org">jlightfield@bouldercounty.org</a>

### **Leslie Gibson**

Housing and Community Development Specialist <a href="mailto:lgibson@bouldercounty.org">lgibson@bouldercounty.org</a>



Hope for the future, help when you need it.



June 30, 2020 BOCC Meeting BCHA Finance Update





# Agenda

- 1) BCHA Rental Assistance Update
- 2) Housing Voucher Program Update

### **BCHA Rental Assistance**

### **Fiscal Impacts of COVID-19**

- Increase in late rent payments
  - Much lower increase than expected
  - Working with residents on supports and options
- Enhanced Rental Assistance Programs
  - Utilizing funding from Human Services to enhance supports





### **BCHA Rental Assistance**

#### Housing Stabilization Program \$1,550,000

- Short-term rental assistance administered by BCHA
- Case management provided by community partners and HHS
- Leverages county dollars to receive grant funds
- 754 clients assisted from Jan-May 2020 (241 unique clients)
- \$1,329 average monthly payment per client

#### Housing Choice Voucher Program \$10,839,006

- HUD-funded rental subsidy program
- HUD funds 896 vouchers, currently 902 are leased
- \$1,116 average household payment

#### Emergency Housing Stabilization Program \$800,000

- Short-term rental assistance for Boulder County residents impacted by COVID-19
- 142 clients approved for assistance from Mar-June 2020
- \$207,608 committed to date
- \$1,462 average household payment

#### BCHA COVI