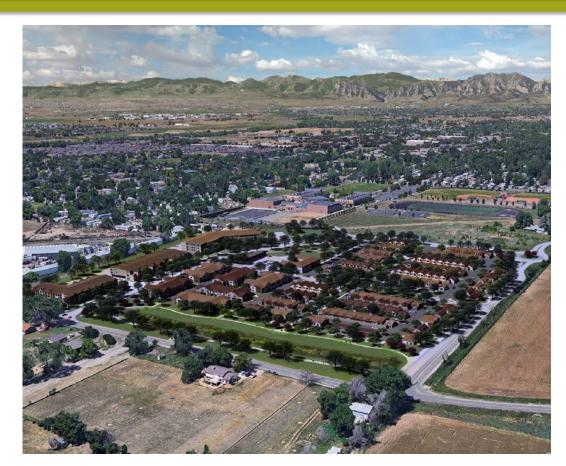

#### **Location and Site Plan**

333 Highway 72 in Nederland

### **Project Site**

24-acre parcel located at the SW corner of 120<sup>th</sup> and E. Emma Streets in Lafayette 028