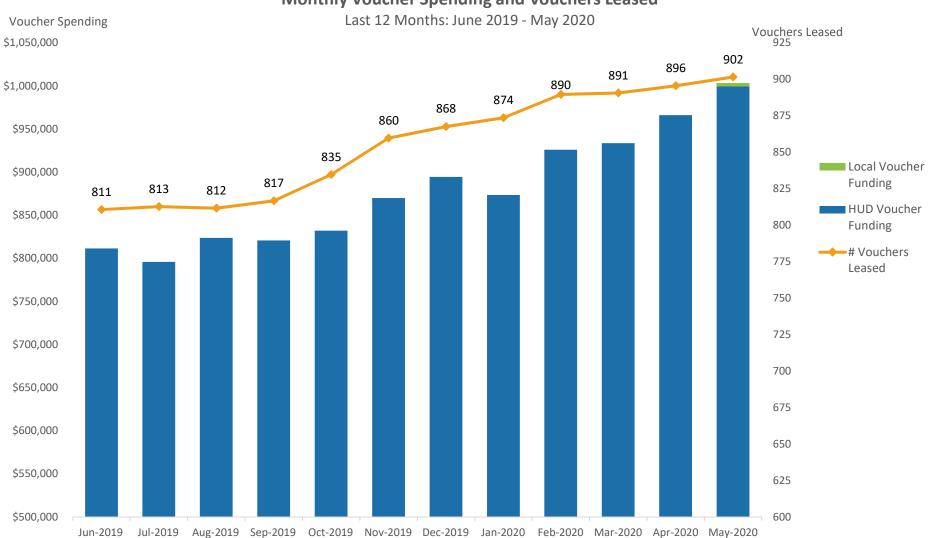

committed to date
- \$1,462 average household payment

#### BCHA COVID-19 Tenant Rental Assistance \$200,000

- Short-term rental assistance for BCHA tenants who are unable to pay rent due to financial impacts of COVID-19
- Most clients are paying rent or communicating with Property Managers
- 28 clients approved for assistance from May-Jun
- \$28,191 committed to date
- \$1,007 average tenant payment

**Traditional Assistance** 

**COVID-19 Related Assistance** 



# **Housing Voucher Program Update**

# 2020 Housing Choice Voucher Funding \$11,702,665



 Received CARES funding of \$130,274 in May that can be used to cover administrative costs and new COVID-19 related activities



# **Housing Voucher Program Update**

# Voucher Utilization Monthly Voucher Spending and Vouchers Leased



# Boulder County Housing Authority Property Operations Income Statement For Year Ending December 31, 2020

|                                | Jan 2020 Feb 2020 |           |    |          |    | Mar 2020   |    | Apr 2020                              | Actual YTD |            |  |
|--------------------------------|-------------------|-----------|----|----------|----|------------|----|---------------------------------------|------------|------------|--|
|                                |                   | Jail 2020 |    | 160 2020 |    | IVIAI 2020 | ,  | Αρι 2020                              | ĺ          | Actual 11D |  |
| Operating Revenue              |                   |           |    |          |    |            |    |                                       |            |