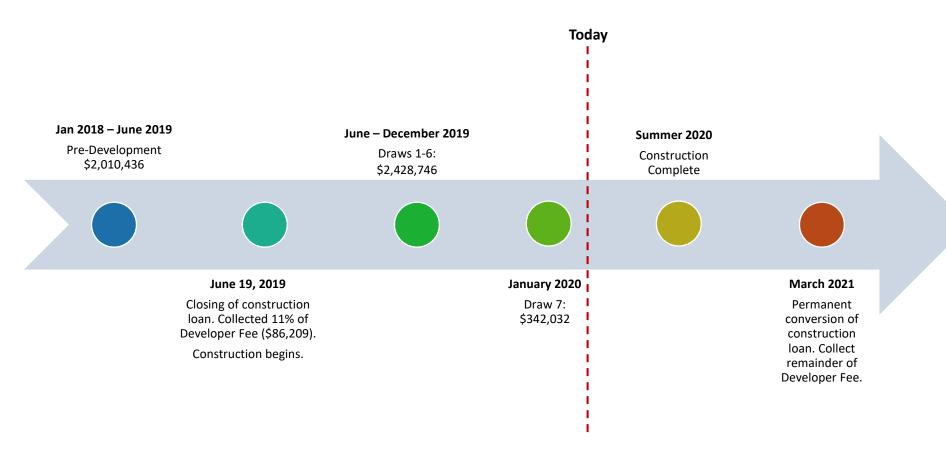

# Tungsten Village Construction Update

#### **Construction Milestones**

## **Progress**

Sep 2019 — Oct 2019 — Midway Celebration

Nov 2019

**Dec 2019** 

## **Next Steps**

Application Release

**Tenant Screening/Lease-Up** 

**Completion/Ribbon-Cutting** 

Tenant Move-In

Spring 2020

Begin early summer 2020

August 2020

September – October 2020

Interested applicants are encouraged to sign up for the interest list to receive project updates - <a href="https://www.TungstenVillage.org">www.TungstenVillage.org</a>

www.bouldercounty.org/families/housing/developments/coffman

# **Tungsten Village Financial Update**

## **Tungsten Village**

**Total Project Budget: \$10,514,382 Total Expenditures to Date: \$4,781,214** 