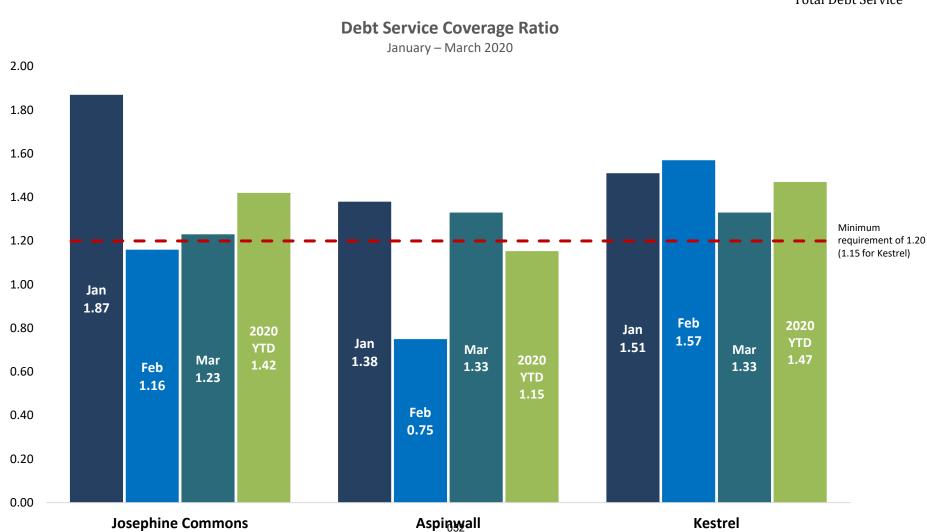

# 2019 Financial Update: Debt Service Coverage Ratio

- Debt Service Coverage Ratio (DSCR) is a calculation of net operating income divided by the total debt service (principal and interest).
- Audit Note: 2019 LIHTC audits will be completed by early March; BCHA in May