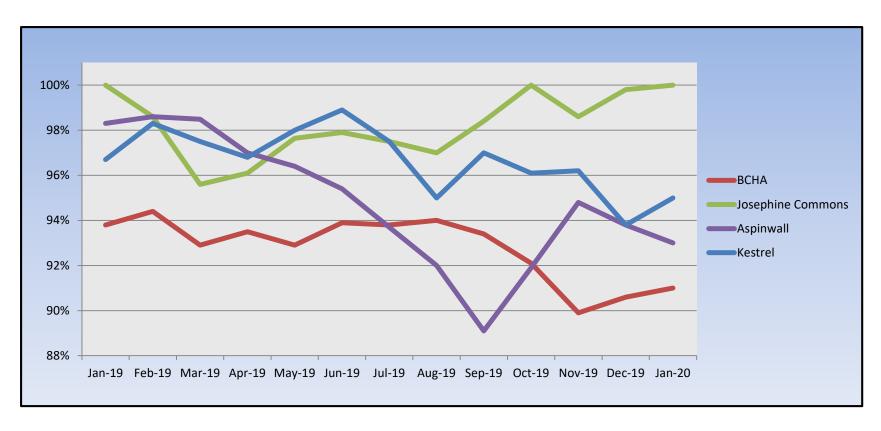

## **2019 Financial Update**

- Debt Service Coverage Ratio
- Occupancy Rate
- Housing Choice Voucher Utilization

# 2019 Financial Update: Debt Service Coverage Ratio

- Debt Service Coverage Ratio (DSCR) is a calculation of net operating income divided by the total debt service (principal and interest).
- Audit Note: 2019 LIHTC audits will be completed by early March; BCHA in May

# **2019 Financial Update: Occupancy Rate**

# **2019 Financial Update: Housing Choice Vouchers**