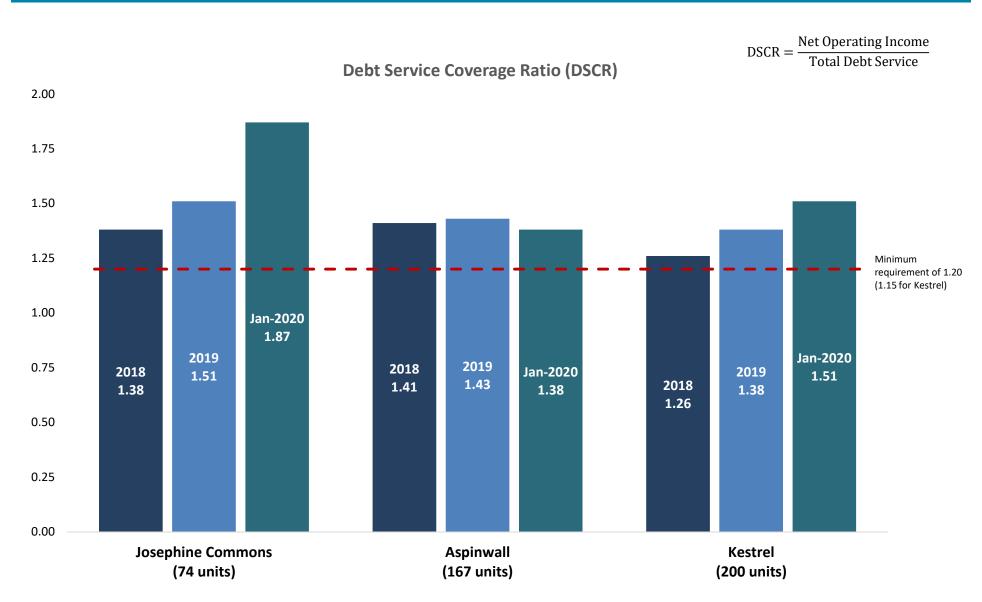

# 2019 Financial Update: Debt Service Coverage Ratio

- Debt Service Coverage Ratio (DSCR) is a calculation of net operating income divided by the total debt service (principal and interest).
- Audit Note: 2019 LIHTC audits will be completed by early March; BCHA in May