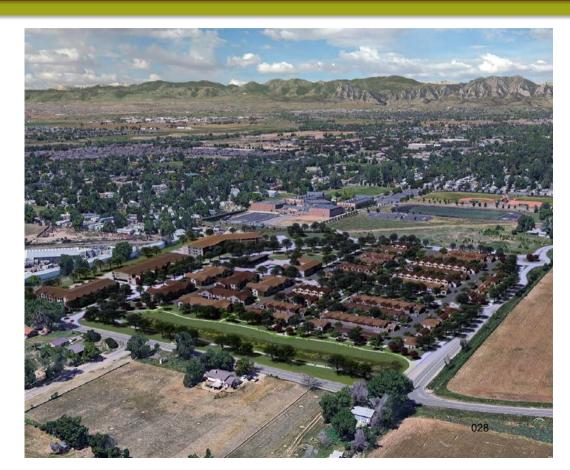

meetings and open houses –
 3 in Spanish - with more than 500 attendees

Established, then facilitated, 9 East Lafayette Advisory
 Committee (ELAC) meetings



## **Community Design**

5' Ped. Connection Path

6' Public Sidewalk

Multi-Use Soft Trail

**Initial Plan** LEGEND WILLOUGHBY CORNER 1) DUPLEXES (2) TOWNHOMES ③ GREEN SPACE (4) MULTIFAMILY / SENIOR (5) DOG PARK (6) COMMUNITY BUILDING TRAIL CONNECTION (10) PLAYING FIELD (1) PLAYGROUND MULTIFAMILY & SENIOR 114 TOWNHOMES 46 DUPLEXES PARKING 1.65 SPACES/HOME ROW = 134,275 SF / 3,085 AC BUILDINGS = 265 476 SF / 6.09 AC

Refined Plan



400 homes, including 30 duplex, 130 townhomes, 120 multi-family, and 120 senior (age 55+) multi-family. Approx. 20% will be for-sale at market rate.



# **Site Renderings**

HOME IN THE NEIGHBORHOO









# Components - Above & Beyond

- Green Space: 9.25 acres and more than 38% of site
- Landscape: Exceeds required number of trees and shrubs
- Mobility Hub: Supports multiple transportation modes
- Sustainability: PV-ready, EV-ready
- Visitable Homes: Exceeds City's 25% requirement
- Public Outreach: Conducted over 18-month period
- Traffic Flow: Improved key intersections and roadways
- Notifications: Outreach well beyond required 750' radius<sup>29</sup>



# **Work Completed to Date**

| _ | HOME IN THE NEIGHBORHOOD IGNATION THE NEIGHB |                    | Date                 |
|---|---------------------------------------------------------------------------------------------------------------------------------------------------------------------------------------------------------