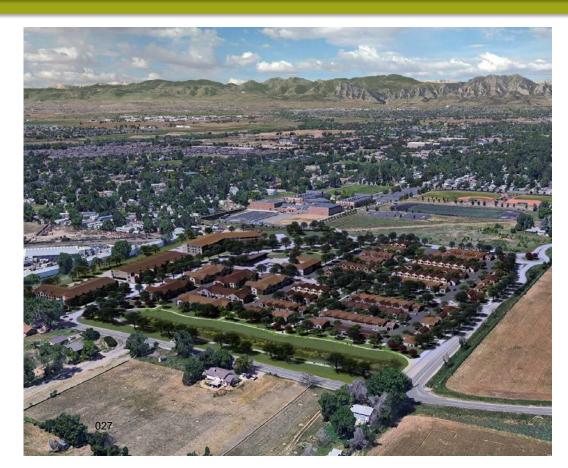

hby Corner Planning Update



#### **Project Site**



24-acre parcel located at the SW corner of 120<sup>th</sup> and E. Emma Streets in Lafayette



## Outreach, By the Numbers

 Delivered close to 5,000 flyers and postcards to nearby households and local businesses

Hosted 25 community meetings and open houses –
 3 in Spanish - with more than 500 attendees

Established, then facilitated, 9 East Lafayette Advisory
 Committee (ELAC) meetings



#### **Community Design**

WILLOUGHBY CORNER

5' Ped. Connection Path

6' Public Sidewalk

Multi-Use Soft Trail

Initial Plan



Refined Plan



400 homes, including 30 duplex, 130 townhomes, 120 multi-family, and 120 senior (age 55+) multi-family. Approx. 20% will be for-sale at market rate.



## **Site Renderings**

HOME IN THE NEIGHBORHOO









#### **Components - Above & Beyond**

- Green Space: 9.25 acres and more than 38% of site
- Landscape: Exceeds required number of trees and shrubs
- Mobility Hub: Supports multiple transportation modes
- Sustainability: PV-ready, EV-ready
- Visitable Homes: Exceeds City's 25% requirement
- Public Outreach: Conducted over 18-month period
- Traffic Flow: Improved key intersections and roadways
- Notifications: Outreach well beyond required 750' radius



## Work Completed to Date (2019)

| Task                                                                               | Date |
|------------------------------------------------------------------------------------|------|
| Initial Sketch Plan Submittal to Lafayette                                         | Feb  |
| Neighborhood Meeting