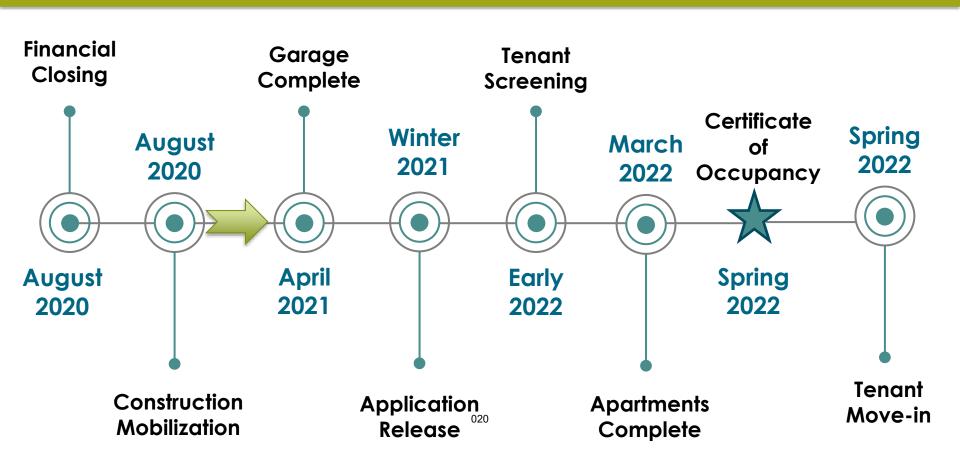

#### **Construction Milestones**

## **Progress**

Sep 2019 — Oct 2019 — Midway Celebration

Nov 2019

**Dec 2019** 

## **Next Steps**

Application Release

**Tenant Screening/Lease-Up** 

**Completion/Ribbon-Cutting** 

Tenant Move-In

Spring 2020

Begin early summer 2020

August 2020

September – October 2020

Interested applicants are encouraged to sign up for the interest list to receive project updates - <a href="https://www.TungstenVillage.org">www.TungstenVillage.org</a>

www.bouldercounty.org/families/housing/developments/coffman