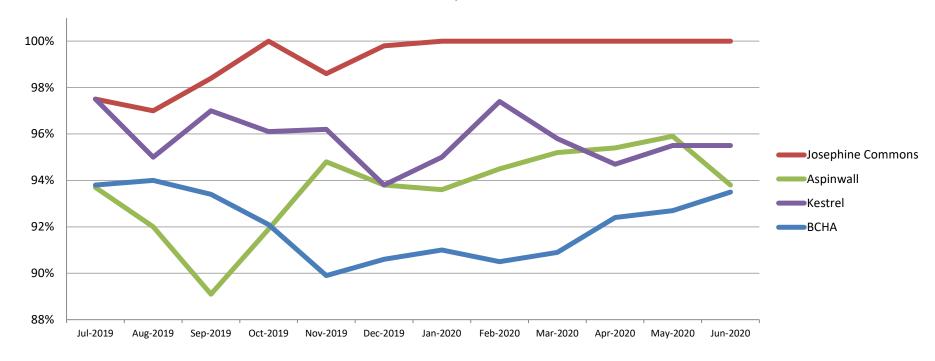

| A 10.00 :-           | A /aac               | A /aa                | A (0.00)              | A                    | A                   |                       | A /                    |                    | ļ                |
| NET INCOME (LOSS)                                         | \$ (213,108)         | \$ (203,851)         | \$ (243,020)         | \$ (227,585)         | \$ (207,430)         | \$ (1,094,994)        | \$ (1,032,687)       | \$ (62,307)         | 6.0%                  | \$ (1,181,366)         | \$ 86,372          | -7.3%            |

 DEBT SERVICE COVERAGE RATIO
 1.51
 1.57
 1.33
 1.35
 1.51
 1.45
 1.51
 1.51
 1.27



# **Debt Service Coverage Ratio (DSCR)**





# **Occupancy Rates**

#### **Occupancy Rates**

Last 12 Months: July 2019 – June 2020



|                         | BCHA<br>(368 units) | Josephine<br>Commons<br>(74 units) | Aspinwall<br>(167 units) | Kestrel<br>(200 units) |
|-------------------------|---------------------|------------------------------------|--------------------------|------------------------|
| June Occupancy Rate     | 94%                 | 100%                               | 94%                      | 96%                    |
| 2020 YTD Occupancy Rate | 92%                 | 100%                               | 95%                      | 96%                    |



## **Housing Voucher Program**





### **Housing Stabilization Program**





# Boulder County Housing Authority Board Packet August 25, 2020 Meeting Packet

| CONTENTS