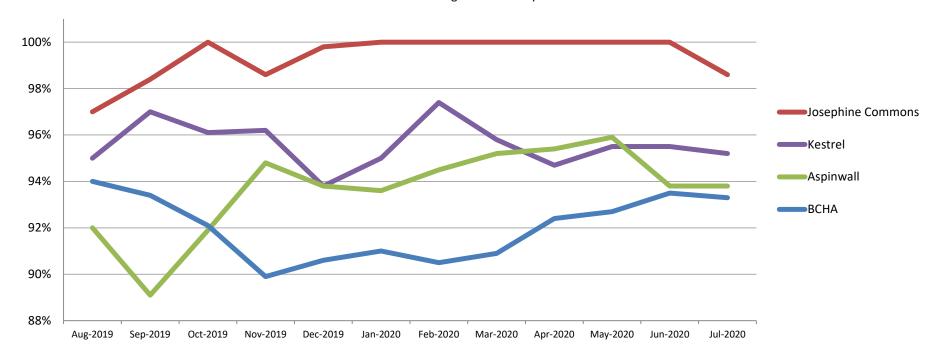

## **2019 Financial Update**

- Debt Service Coverage Ratio
- Occupancy Rate
- Housing Choice Voucher Utilization

# **2019 Financial Update: Occupancy Rate**