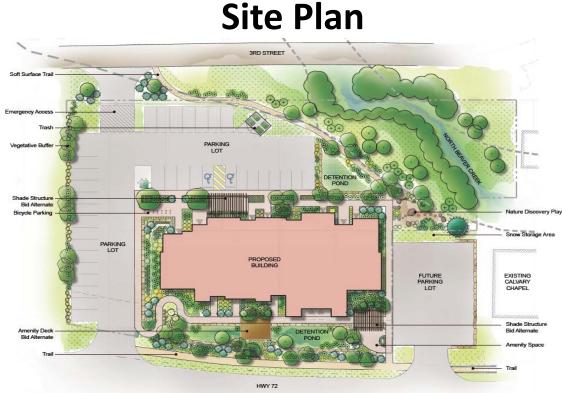

#### **Location and Site Plan**

333 Highway 72 in Nederland

#### **Overview**

- Home Types: 26 homes of 1, 2 and 3 bedrooms, including accessible
- Residents: Households with income ≤60% AMI, including ≤50% (9) and
   ≤40% (2). Six homes subsidized through vouchers.
- Location: Across from the Transit Center with a free EcoPass for residents
- Amenities: Outdoor seating, secure bicycle parking, secured main entry, elevator access, in-home washer/dryer
- Financing: CHFA 9% LIHTC, State AHTC, FirstBank, CDOH, Worthy Cause, BCDHHS, etc.
- Partners: Peak to Peak Housing and Human Services Alliance has been instrumental in garnering town support and distributing information of the contract of