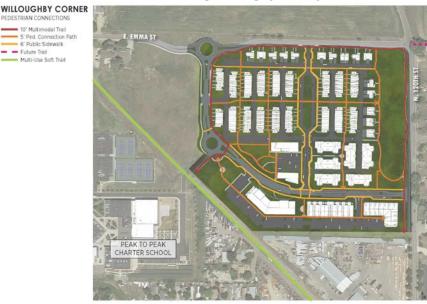

## **Community Design**

5' Ped. Connection Path

6' Public Sidewalk

Multi-Use Soft Trail

**Initial Plan** LEGEND WILLOUGHBY CORNER 1) DUPLEXES (2) TOWNHOMES ③ GREEN SPACE (4) MULTIFAMILY / SENIOR (5) DOG PARK (6) COMMUNITY BUILDING TRAIL CONNECTION (10) PLAYING FIELD (1) PLAYGROUND MULTIFAMILY & SENIOR 114 TOWNHOMES 46 DUPLEXES PARKING 1.65 SPACES/HOME ROW = 134,275 SF / 3,085 AC BUILDINGS = 265 476 SF / 6.09 AC

Refined Plan

400 homes, including 30 duplex, 130 townhomes, 120 multi-family, and 120 senior (age 55+) multi-family. Approx. 20% will be for-sale at market rate.