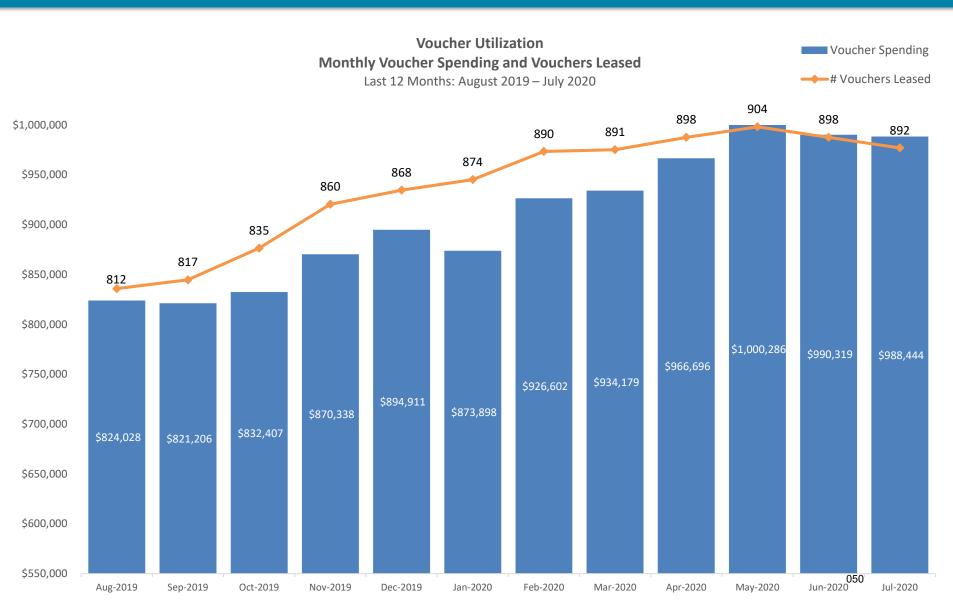

# **2019 Financial Update: Housing Choice Vouchers**

# Voucher Utilization Monthly Voucher Spending and Vouchers Leased