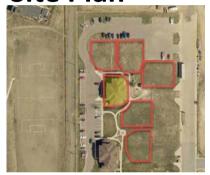

| May  |
| BCHA Third Submittal                                                               | July |
| BCHA Fourth Submittal                                                              | Sept |
| Planning Commission (notice includes: mailer to 750', newspaper, sign on property) | Sept |









### **Next Steps**



- Preliminary Plan Submittal: 1<sup>st</sup> Quarter 2020

  This requires a public hearing before the Planning Commission

Interested applicants are encouraged to visit <a href="https://www.WilloughbyCorner.org">www.WilloughbyCorner.org</a> to receive project updates







# **Boulder Day Nursery Acquisition Update**



#### **Location and Site Plan**

#### Location



1135, 1105, 1075, 1165, & 1195 Cimarron Drive in Lafayette

#### **Site Plan**







### **Overview**

- Size: 8,700 sq. ft. day care center building, plus five parcels of noncontiguous office pads
- Purchase Price/Funding: \$1,200,000, Worthy Cause funding
- Appraised Value: \$1,479,401
- Transaction Purpose: \$250,000 loan payoff by seller
- Closing Date (anticipated): February 2020
- Use Intention: BDN will continue to occupy the day care center, and will lease back the property from BCHA at a below-market rate

## Thank you!

#### **Contact Information:**

#### **Norrie Boyd**

Housing Division Director <a href="mailto:nboyd@bouldercounty.org">nboyd@bouldercounty.org</a>

#### **Justin Lightfield**

Senior Developer <a href="mailto:jlightfield@bouldercounty.org">jlightfield@bouldercounty.org</a>

#### **Leslie Gibson**

Housing and Community Development Specialis