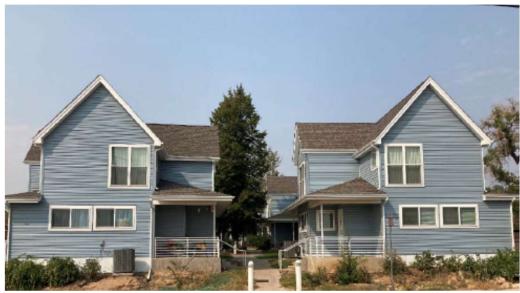

# 2019-2020 Capital Projects: BCHA

| Renovation – S              | unnyside, Louisville                                                                                                                                                                 |
|-----------------------------|--------------------------------------------------------------------------------------------------------------------------------------------------------------------------------------|
| Project                     | Renovation to include improvements to building exterior (siding, gutters, windows), HVAC/mechanical systems, interior (office space) and grounds (landscaping, irrigation, fencing). |
| Capital Budget              | \$732,865                                                                                                                                                                            |
| <b>Expenditures to Date</b> | \$82,618                                                                                                                                                                             |
| Status                      | Project is in process. A new contractor was hired on the project and will commence with the installation of siding in February.                                                      |