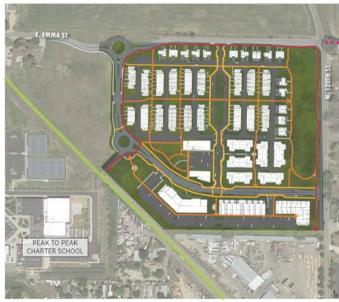

## **Community Design**

5' Ped. Connection Path

6' Public Sidewalk

Multi-Use Soft Trail

**Initial Plan** LEGEND WILLOUGHBY CORNER 1) DUPLEXES (2) TOWNHOMES ③ GREEN SPACE (4) MULTIFAMILY / SENIOR (5) DOG PARK (6) COMMUNITY BUILDING TRAIL CONNECTION (10) PLAYING FIELD (1) PLAYGROUND MULTIFAMILY & SENIOR 114 TOWNHOMES 46 DUPLEXES PARKING 1.65 SPACES/HOME ROW = 134,275 SF / 3,085 AC BUILDINGS = 265 476 SF / 6.09 AC

Refined Plan

400 homes, including 30 duplex, 130 townhomes, 120 multi-family, and 120 senior (age 55+) multi-family. Approx. 20% will be for-sale at market rate.