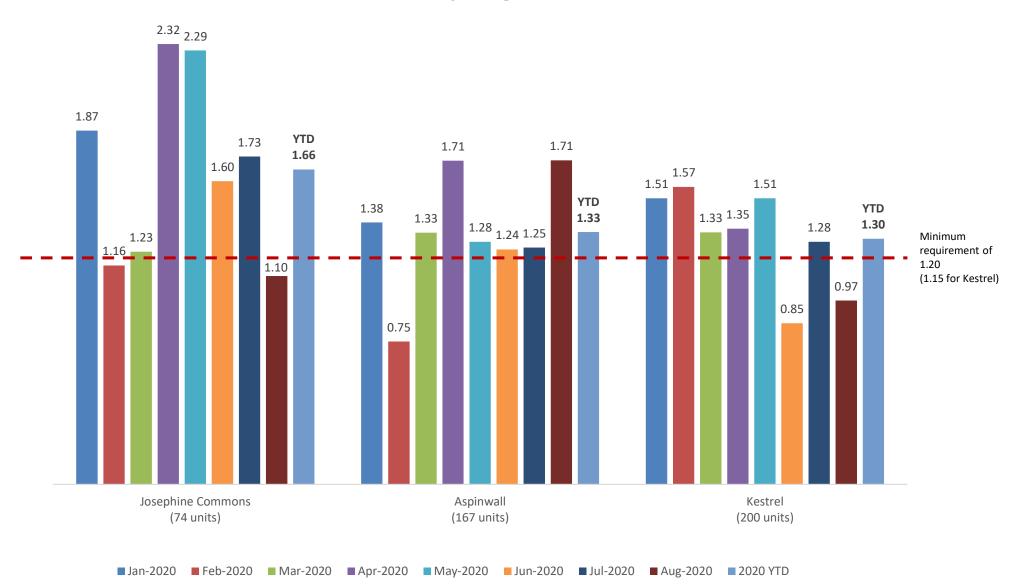

# 2019 Financial Update: Debt Service Coverage Ratio

- Debt Service Coverage Ratio (DSCR) is a calculation of net operating income divided by the total debt service (principal and interest).
- Audit Note: 2019 LIHTC audits will be completed by early March; BCHA in May