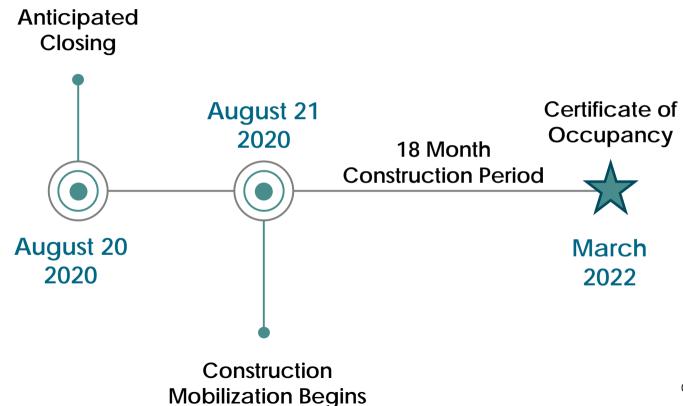

### **Project Milestones**

Coffman Street

## **Next Steps**

Application Release

**Tenant Screening/Lease-Up** 

Completion/Ribbon-Cutting

Tenant Move-In

Spring 2021

**Begin early summer 2021** 

August 2021

September – October 2021

Interested applicants are encouraged to sign up for the interest list to receive project updates - <a href="https://www.bouldercounty.org/families/housing/developments/coffman">www.bouldercounty.org/families/housing/developments/coffman</a>