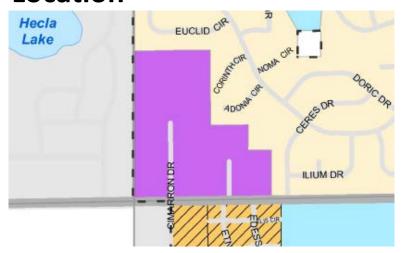

| BCHA Third Submittal                                                               | July |
| BCHA Fourth Submittal                                                              | Sept |
| Planning Commission (notice includes: mailer to 750', newspaper, sign on property) | Sept |









#### **Next Steps**



- Preliminary Plan Submittal: March 27, 2020

  This requires a public hearing before the Planning Commission
- Final Plan Submittal: 2<sup>nd</sup> Quarter 2020 (anticipated)
  This requires a public hearing before Lafayette City Council

Interested applicants are encouraged to visit <a href="https://www.WilloughbyCorner.org">www.WilloughbyCorner.org</a> to receive project updates





# **Boulder Day Nursery Acquisition Update**



#### **Location and Site Plan**

#### Location



1135, 1105, 1075, 1165, & 1195 Cimarron Drive in Lafayette

#### **Site Plan**







#### **Overview**

- Size: 8,700 sq. ft. day care center building, plus five parcels of noncontiguous office pads
- Purchase Price/Funding: \$1,200,000, Worthy Cause funding
- Appraised Value: \$1,479,401
- Transaction Purpose: \$250,000 loan payoff by seller
- Closing and Purchase Date: March 31, 2020
- Use Intention: Head Start will continue to occupy the day care center, and will lease back the property from BCHA at a below-market rate

## Thank you!

#### **Contact Information:**

#### Norrie Boyd

Housing Division Director <a href="mailto:nboyd@bouldercounty.org">nboyd@bouldercounty.org</a>

#### **Justin Lightfield**

Senior Developer jlightfield@bouldercounty.org

#### **Leslie Gibson**

Housing