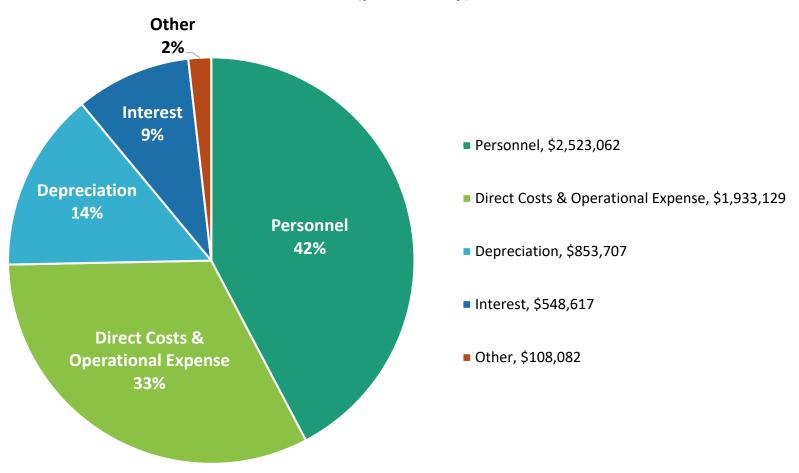

Loan (17 units)
- Pre-Development (Coffman, Willoughby Corner)

BCHA Grant Programs

- Housing Choice Vouchers
- Housing Stabilization Program
- Family Self-Sufficiency
- Home Buyer Education
- Short-Term housing

Tax Credit (LIHTC) Partnerships

- Josephine Commons (74 units)
- Aspinwall (167 units)
- Kestrel (200 units)
- Tungsten Village (26 units)

**Boulder County Housing Authority** 



# 2021 BCHA Revenue Budget with Low-Income Housing Tax Credit Units

2021 BCHA Preliminary Revenue Budget \$28,421,379





# 2021 BCHA Expenditure Budget with Low-Income Housing Tax Credit Units

# 2021 BCHA Preliminary Expense Budget \$31,552,724





# BCHA Operating Fund 2021 Expenditure Budget by Cost Type

2021 BCHA Operating Fund 2021 Expenditure Budget by Cost Type \$5,966,597 (preliminary)





# **BCHA Grant Programs: Housing Choice Vouchers**

# **2018-2021** Housing Choice Voucher Expenditure Budget by Cost Type



#### **Housing Choice Voucher Program**

- 6 new Tungsten Village vouchers for a total of 902 vouchers for 2021
- 2021 award for client payments anticipated to be \$11,563,502 (6.7% increase from 2020 award)



# **BCHA Grant Programs: Housing Choice Vouchers**

# 2020 Year-to-Date Voucher Utilization Monthly Voucher Spending and Vouchers Leased





# **BCHA Grant Programs: Housing Stabilization Program**





### **BCHA Personnel**



#### **2021 Personnel Expenses**

- 2021 preliminary estimate of \$4,645,820 is based on an estimated 1.6% increase.
- 2021 personnel budget will be finalized with Human Resources and Budget Office.
- BCHA may adjust FTE levels w