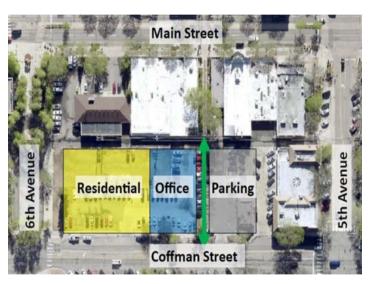

# **Coffman Street\* Planning Update**

\*Name will change by end of February, after BCHA's naming contest

#### **Location and Site Plan**

Site Plan

Coffman Street

## Overview

- Home Types: 73 homes of 1, 2 and 3 bedrooms, including accessible
- Residents: Households with income ≤60% AMI, including ≤50% (8) and
   ≤40% (3). Applying for 12 homes subsidized through vouchers.
- Mixed-Use: 263-space parking garage, office space, and a workforce enterprise café
- Location: Across from the Boulder County St. Vrain Community Hub
- Financing: CHFA 9% LIHTC, State AHTC, CDOH, Worthy Cause, LDDA, RLET Properties, Boulder Broomfield Regional HOME Consortium
- Amenities: Elevator, storage, courtyard, juliet balconies
- Partners: LDDA, RLET Properties, City of Longmont