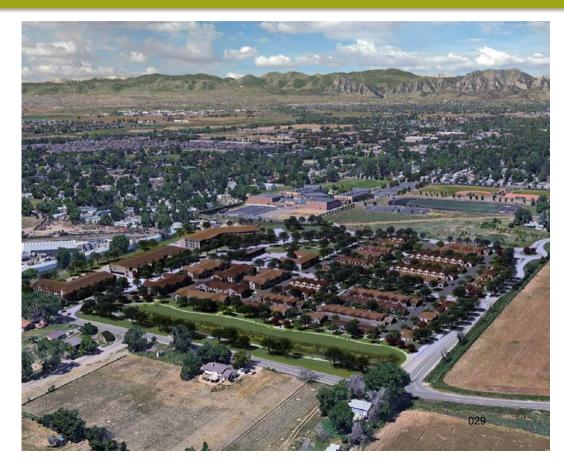

# Willoughby Corner Planning Update

### **Project Site**

24-acre parcel located at the SW corner of 120<sup>th</sup> and E. Emma Streets in Lafayette 028

## **Community Design**

5' Ped. Connection Path

6' Public Sidewalk

Multi-Use Soft Trail

**Initial Plan** LEGEND WILLOUGHBY CORNER 1) DUPLEXES (2) TOWNHOMES ③ GREEN SPACE (4) MULTIFAMILY / SENIOR (5) DOG PARK (6) COMMUNITY BUILDING TRAIL CONNECTION (10) PLAYING FIELD (1) PLAYGROUND MULTIFAMILY & SENIOR 114 TOWNHOMES 46 DUPLEXES PARKING 1.65 SPACES/HOME ROW = 134,275 SF / 3,085 AC BUILDINGS = 265 476 SF / 6.09 AC

Refined Plan

400 homes, including 30 duplex, 130 townhomes, 120 multi-family, and 120 senior (age 55+) multi-family. Approx. 20% will be for-sale at market rate.