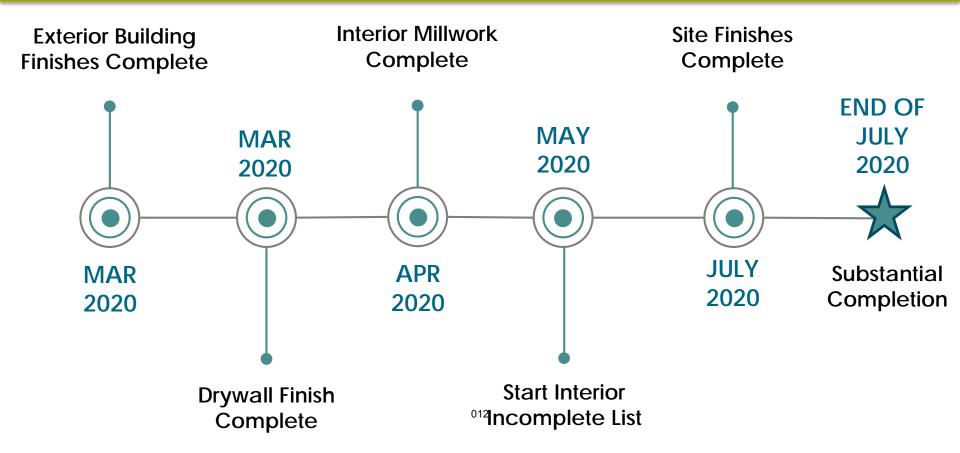

#### **Construction Milestones**

## **Progress**

Sep 2019 — Oct 2019 — Midway Celebration

Nov 2019

**Dec 2019** 

## **Next Steps**

Application Release

**Tenant Screening/Lease-Up** 

**Completion/Ribbon-Cutting** 

Tenant Move-In

Spring 2020

Begin early summer 2020

August 2020

September – October 2020

Interested applicants are encouraged to sign up for the interest list to receive project updates - <a href="https://www.TungstenVillage.org">www.TungstenVillage.org</a>

www.bouldercounty.org/families/housing/developments/coffman