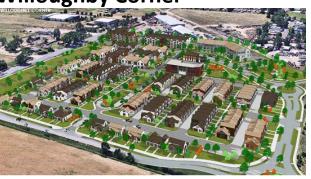

# Willoughby Corner Planning Update

### **Project Site**

24-acre parcel located at the SW corner of 120<sup>th</sup> and E. Emma Streets in Lafayette 028

## **Community Design**

5' Ped. Connection Path

6' Public Sidewalk

Multi-Use Soft Trail

**Initial Plan** LEGEND WILLOUGHBY CORNER 1) DUPLEXES (2) TOWNHOMES ③ GREEN SPACE (4) MULTIFAMILY / SENIOR (5) DOG PARK (6) COMMUNITY BUILDING TRAIL CONNECTION (10) PLAYING FIELD (1) PLAYGROUND MULTIFAMILY & SENIOR 114 TOWNHOMES 46 DUPLEXES PARKING 1.65 SPACES/HOME ROW = 134,275 SF / 3,085 AC BUILDINGS = 265 476 SF / 6.09 AC

Refined Plan

400 homes, including 30 duplex, 130 townhomes, 120 multi-family, and 120 senior (age 55+) multi-family. Approx. 20% will be for-sale at market rate.