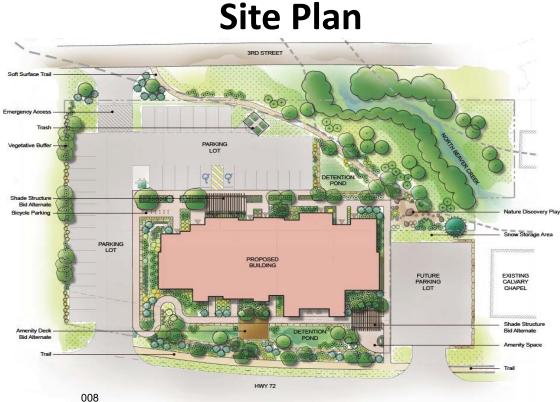

#### **Location and Site Plan**

333 Highway 72 in Nederland

#### **Overview**

- Home Types: 26 homes of 1, 2 and 3 bedrooms, including accessible
- Residents: Households with income ≤60% AMI, including ≤50% (9) and
   ≤40% (2). Six homes subsidized through vouchers.
- Location: Across from the Transit Center with a free EcoPass for residents
- Amenities: Outdoor seating, secure bicycle parking, secured main entry, elevator access, in-home washer/dryer
- Financing: CHFA 9% LIHTC, State AHTC, FirstBank, CDOH, Worthy Cause, BCDHHS, etc.
- Partners: Peak to Peak Housing and Human Services Alliance has been instrumental in garnering town support and distributing information of the contract of