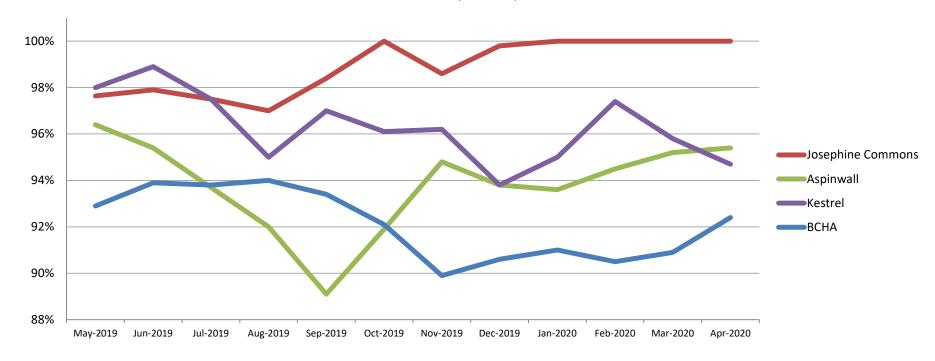

| -            | -            | Ш | -               |      | -          | 0.0%       | -                 | -            | -         | 0.0%       |
| TOTAL NON-OPERATING REVENUES (EXPENSES) | (382,682)    | (379,815)    | (392,747)    | (1,155,244)  |   | (1,108,735)     | )    | (46,510)   | 4.2%       | (4,576,311)       | (1,144,078)  | (11,167)  | 1.0%       |
| NET INCOME (LOSS)                       | \$ (213,108) | \$ (203,851) | \$ (243,020) | \$ (659,979) |   | \$ (586,395)    | \$   | (73,584)   | 12.5%      | \$ (2,835,278.81) | \$ (708,820) | \$ 48,840 | -6.9%      |

 DEBT SERVICE COVERAGE RATIO
 1.51
 1.57
 1.33
 1.47
 1.56
 1.27
 1.27



### **Debt Service Coverage Ratio (DSCR)**







### **Occupancy Rates**

#### **Occupancy Rates**

Last 12 Months: May 2019 - April 2020



|                         | BCHA<br>(368 units) | Josephine<br>Commons<br>(74 units) | Aspinwall<br>(167 units) | Kestrel<br>(200 units) |  |  |
|-------------------------|---------------------|------------------------------------|--------------------------|------------------------|--|--|
| April Occupancy Rate    | 92%                 | 100%                               | 95%                      | 95%                    |  |  |
| 2020 YTD Occupancy Rate | 91%                 | 100%                               | 95%                      | 96%                    |  |  |



### **Housing Voucher Program**

### Housing Voucher Program Monthly Voucher Spending and Vouchers Leased





#### **Housing Stabilization Program**

### Housing Stabilization Program Monthly Rental Assistance and