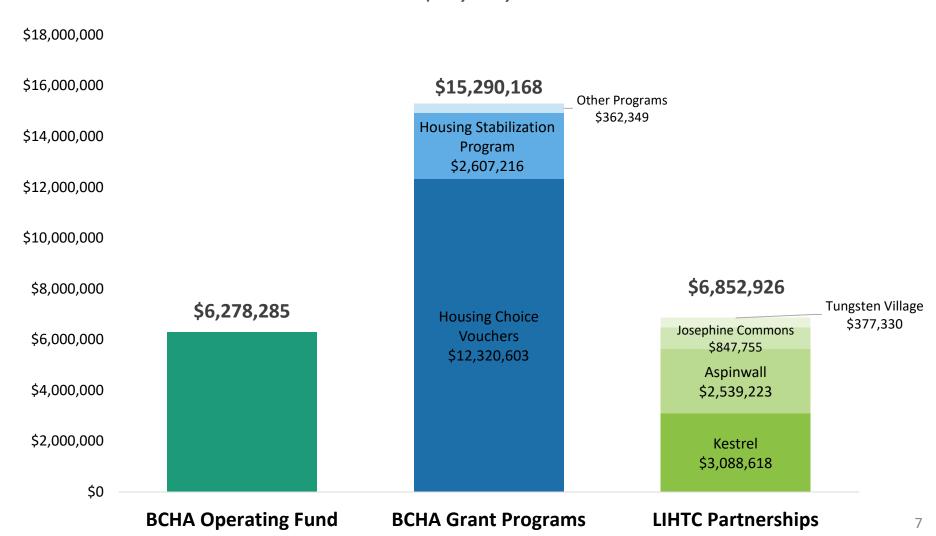

tance for community members and BCHA tenants impacted by COVID-19



















## **BCHA Structure**

BCHA
Operating
Fund

- 2012 Bond Group (130 units)
- 2013 Bond Group (111 units)
- Properties with No Debt (60 units)
- Rural Development (50 units)
- Property with Individual Loan (17 units)
- Pre-Development (Coffman, Willoughby Corner)

BCHA Grant Programs

- Housing Choice Vouchers
- Housing Stabilization Program
- Family Self-Sufficiency
- Home Buyer Education
- Short-Term housing

Tax Credit (LIHTC) Partnerships

- Josephine Commons (74 units)
- Aspinwall (167 units)
- Kestrel (200 units)
- Tungsten Village (26 units)

**Boulder County Housing Authority** 



# 2021 BCHA Revenue Budget with Low-Income Housing Tax Credit Units

2021 BCHA Preliminary Revenue Budget \$28,421,379





# 2021 BCHA Expenditure Budget with Low-Income Housing Tax Credit Units

# 2021 BCHA Preliminary Expense Budget \$31,552,724





# BCHA Operating Fund 2021 Expenditure Budget by Cost Type

2021 BCHA Operating Fund 2021 Expenditure Budget by Cost Type \$5,966,597 (preliminary)





# **BCHA Grant Programs: Housing Choice Vouchers**

# **2018-2021** Housing Choice Voucher Expenditure Budget by Cost Type



#### **Housing Choice Voucher Program**

- 6 new Tungsten Village vouchers for a total of 902 vouchers for 2021
- 2021 award for client payments anticipated to be \$11,563,502 (6.7% increase from 2020 award)



# **BCHA Grant Programs: Housing Choice Vouchers**

# 2020 Year-to-Date Voucher Utilization Monthly Voucher Spending and Vouchers Leased





# **BCHA Grant Programs: Housing S