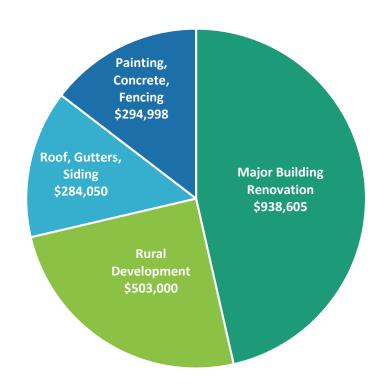

## **Update on 2019 and 2020 Capital Projects**

- Generator Lydia Morgan, Louisville
- Decks, Stairs, and Front Door Rehab Aspinwall, Lafayette
- Deck Replacement Wedgewood, Longmont
- Renovation Sunnyside, Louisville

# 2019-2020 Capital Projects: BCHA

| Generator – Lyd             | ia Morgan, Louisville                                |
|-----------------------------|------------------------------------------------------|
| Project                     | Provide a backup generator in case of system failure |
| Capital Budget              | \$53,780                                             |
| <b>Expenditures to Date</b> | \$53,360                                             |
| Status                      | Complete                                             |

# 2019-2020 Capital Projects: LIHTC

| Decks, Stairs, ar           | nd Front Door Rehab – Aspinwall, Lafayette                                                                |
|-----------------------------|-----------------------------------------------------------------------------------------------------------|
| Project                     | Repair and replace several decks and staircases at the Geneseo units within the Aspinwall rehab property. |
| Capital Budget              | \$228,166                                                                                                 |
| <b>Expenditures to Date</b> | \$225,746                                                                                                 |
| Status                      | Complete                                                                                                  |

# 2019-2020 Capital Projects: BCHA

| Deck Replacem               | ent – Wedgewood, Longmont                               |
|-----------------------------|---------------------------------------------------------|
| Project                     | Repair and replace 5 decks at Wedgewood (20 units)      |
| Capital Budget              | \$122,979                                               |
| <b>Expenditures to Date</b> | \$71,078                                                |
| Status                      | 3 decks completed. 2 decks will be completed early 2020 |

# 2019-2020 Capital Projects: BCHA

| Renovation – S              | unnyside, Louisville                                                                                                                                                                 |
|-----------------------------|--------------------------------------------------------------------------------------------------------------------------------------------------------------------------------------|
| Project                     | Renovation to include improvements to building exterior (siding, gutters, windows), HVAC/mechanical systems, interior (office space) and grounds (landscaping, irrigation, fencing). |
| Capital Budget              | \$732,865                                                                                                                                                                            |
| <b>Expenditures to Date</b> | \$82,618                                                                                                                                                                             |
| Status                      | Project is in process. A new contractor was hired on the project and will commence with the installation of siding in February.                                                      |