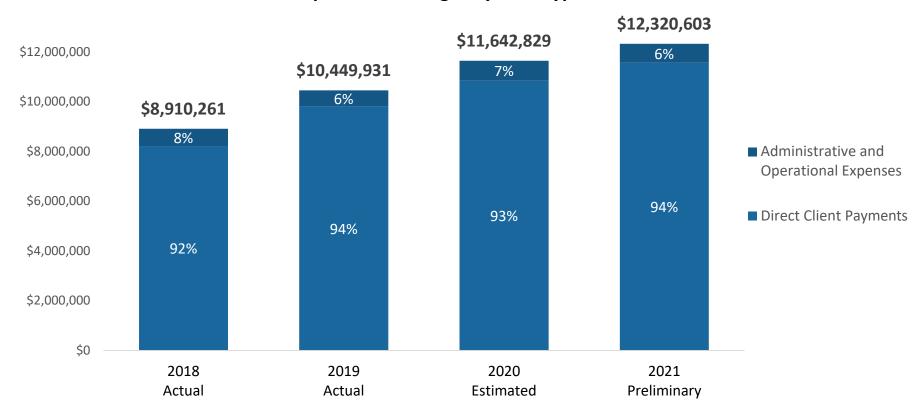

ization Program
- Family Self-Sufficiency
- Home Buyer Education
- Short-Term housing

Tax Credit (LIHTC) Partnerships

- Josephine Commons (74 units)
- Aspinwall (167 units)
- Kestrel (200 units)
- Tungsten Village (26 units)

**Boulder County Housing Authority** 



# 2021 BCHA Revenue Budget with Low-Income Housing Tax Credit Units

2021 BCHA Preliminary Revenue Budget \$28,421,379





# 2021 BCHA Expenditure Budget with Low-Income Housing Tax Credit Units

# 2021 BCHA Preliminary Expense Budget \$31,552,724





# BCHA Operating Fund 2021 Expenditure Budget by Cost Type

2021 BCHA Operating Fund 2021 Expenditure Budget by Cost Type \$5,966,597 (preliminary)





# **BCHA Grant Programs: Housing Choice Vouchers**

# **2018-2021** Housing Choice Voucher Expenditure Budget by Cost Type



#### **Housing Choice Voucher Program**

- 6 new Tungsten Village vouchers for a total of 902 vouchers for 2021
- 2021 award for client payments anticipated to be \$11,563,502 (6.7% increase from 2020 award)



# **BCHA Grant Programs: Housing Choice Vouchers**

# 2020 Year-to-Date Voucher Utilization Monthly Voucher Spending and Vouchers Leased





# **BCHA Grant Programs: Housing Stabilization Program**





### **BCHA Personnel**



#### **2021 Personnel Expenses**

- 2021 preliminary estimate of \$4,645,820 is based on an estimated 1.6% increase.
- 2021 personnel budget will be finalized with Human Resources and Budget Office.
- BCHA may adjust FTE levels with future portfolio growth (Spoke on Coffman, Willoughby Corner) and commensurate increased business systems and finance suppor