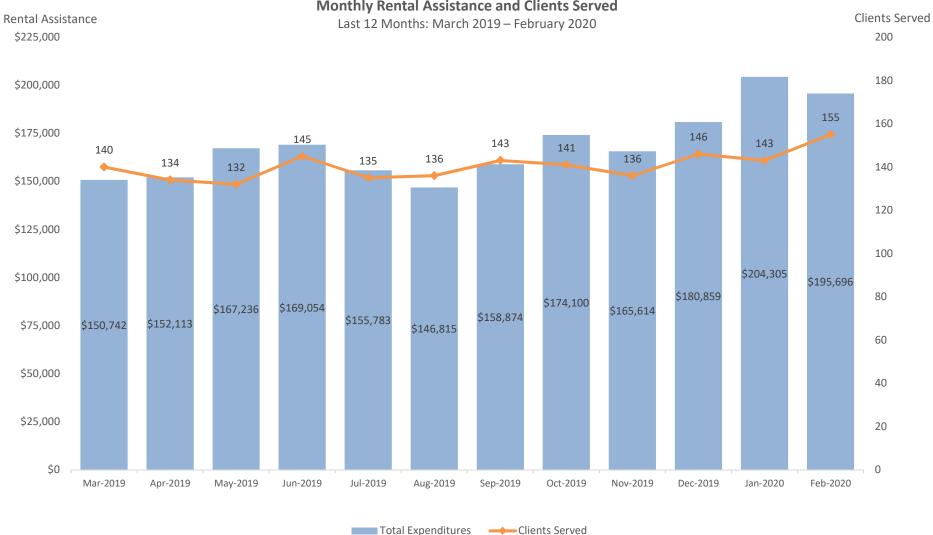

020



|                         | BCHA<br>(368 units) | Josephine<br>Commons<br>(74 units) | Aspinwall<br>(167 units) | Kestrel<br>(200 units) |
|-------------------------|---------------------|------------------------------------|--------------------------|------------------------|
| February Occupancy Rate | 91%                 | 100%                               | 95%                      | 97%                    |
| 2020 YTD Occupancy Rate | 91%                 | 100%                               | 94%                      | 96%                    |



#### **Housing Voucher Program**

#### Housing Voucher Program Monthly Voucher Spending and Vouchers Leased





#### **Housing Stabilization Program**

#### Housing Stabilization Program Monthly Rental Assistance and Clients Served



03/02/2020 10:10:25 AM Iforshee

## Tenant Statistical Reporting S8 - Tenant Stats - Standard Summary Rpt Summary Statistics I Income Table:

F:\HMS\REPORTS\statsts1.qrp

ORDER BY PROJECT\_ID ASC; L\_NAME ASC; F\_NAME ASC; M\_INITIAL ASC

| inc; 16,700,003.00  Male:                   | <u>Count</u><br>187 | PCT      |         | ount & Criteria Chosen     |       |           |
|---------------------------------------------|---------------------|----------|---------|----------------------------|-------|-----------|
| Mala                                        | 187                 |          | Avg Age |                            | Count | PCT       |
| viale:                                      |                     | 20.8705% | 55.09   | H-Head of house:           | 896   | 100.0000% |