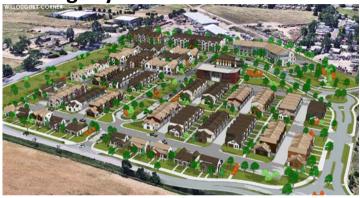

# Willoughby Corner Planning Update

### **Project Site**

24-acre parcel located at the SW corner of 120<sup>th</sup> and E. Emma Streets in Lafayette 028

## **Community Design**

5' Ped. Connection Path

6' Public Sidewalk

Multi-Use Soft Trail

**Initial Plan** LEGEND WILLOUGHBY CORNER 1) DUPLEXES (2) TOWNHOMES ③ GREEN SPACE (4) MULTIFAMILY / SENIOR (5) DOG PARK (6) COMMUNITY BUILDING TRAIL CONNECTION (10) PLAYING FIELD (1) PLAYGROUND MULTIFAMILY & SENIOR 114 TOWNHOMES 46 DUPLEXES PARKING 1.65 SPACES/HOME ROW = 134,275 SF / 3,085 AC BUILDINGS = 265 476 SF / 6.09 AC

Refined Plan

400 homes, including 30 duplex, 130 townhomes, 120 multi-family, and 120 senior (age 55+) multi-family. Approx. 20% will be for-sale at market rate.