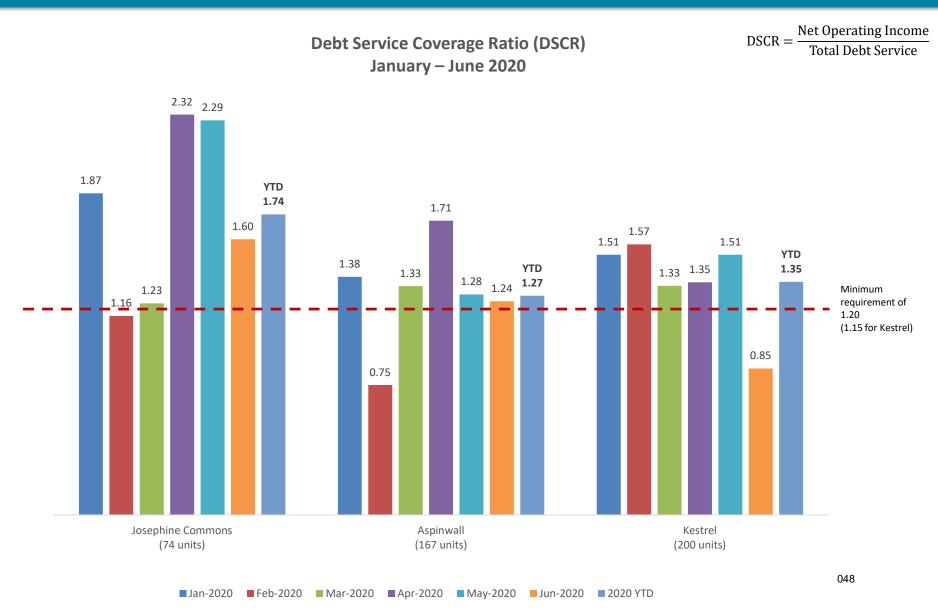

## **2019 Financial Update**

- Debt Service Coverage Ratio
- Occupancy Rate
- Housing Choice Voucher Utilization

# 2019 Financial Update: Debt Service Coverage Ratio

- Debt Service Coverage Ratio (DSCR) is a calculation of net operating income divided by the total debt service (principal and interest).
- Audit Note: 2019 LIHTC audits will be completed by early March; BCHA in May