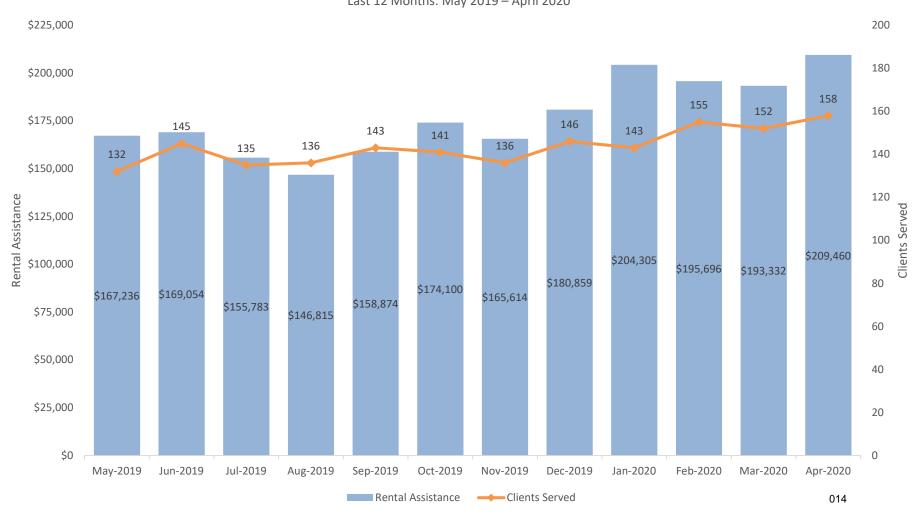

ephine<br>Commons<br>(74 units) | Aspinwall<br>(167 units) | Kestrel<br>(200 units) |  |  |
|-------------------------|---------------------|------------------------------------|--------------------------|------------------------|--|--|
| April Occupancy Rate    | 92%                 | 100%                               | 95%                      | 95%                    |  |  |
| 2020 YTD Occupancy Rate | 91%                 | 100%                               | 95%                      | 96%                    |  |  |



### **Housing Voucher Program**

### Housing Voucher Program Monthly Voucher Spending and Vouchers Leased





#### **Housing Stabilization Program**

### Housing Stabilization Program Monthly Rental Assistance and Clients Served

Last 12 Months: May 2019 - April 2020





## Boulder County Housing Authority Board Packet June 30, 2020 Meeting Packet

| CONTENTS                                                                                                                                                                                                                                 | PAGES |
|------------------------------------------------------------------------------------------------------------------------------------------------------------------------------------------------------------------------------------------|-------|
|