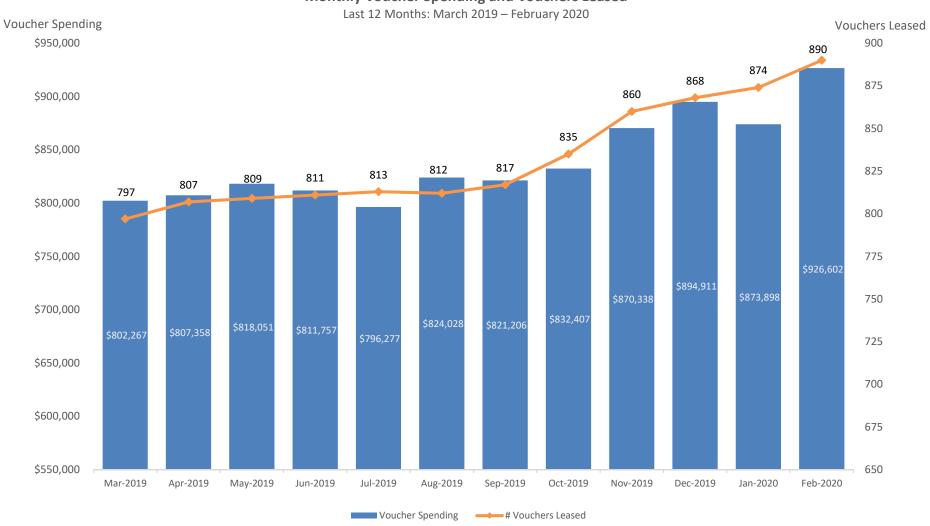

# **2019 Financial Update: Housing Choice Vouchers**

# Voucher Utilization Monthly Voucher Spending and Vouchers Leased