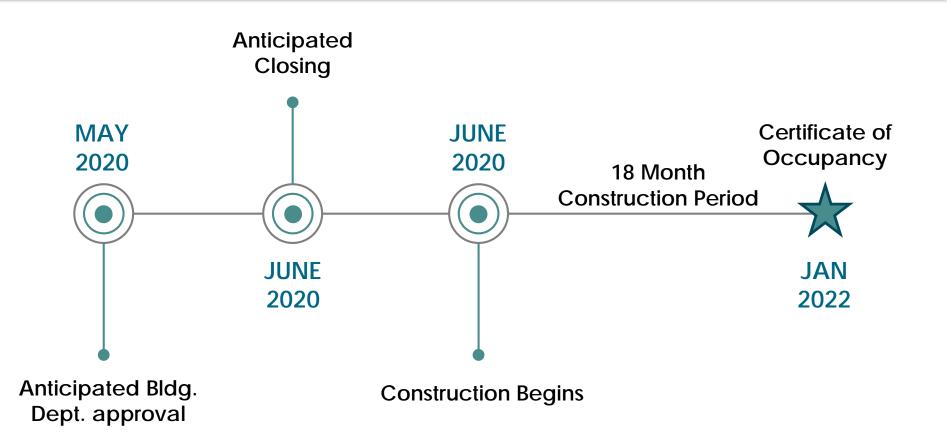

### **Project Milestones**

Coffman Street

## **Next Steps**

Application Release

**Tenant Screening/Lease-Up** 

Completion/Ribbon-Cutting

Tenant Move-In

Spring 2021

**Begin early summer 2021** 

August 2021

September – October 2021

Interested applicants are encouraged to sign up for the interest list to receive project updates - <a href="https://www.bouldercounty.org/families/housing/developments/coffman">www.bouldercounty.org/families/housing/developments/coffman</a>