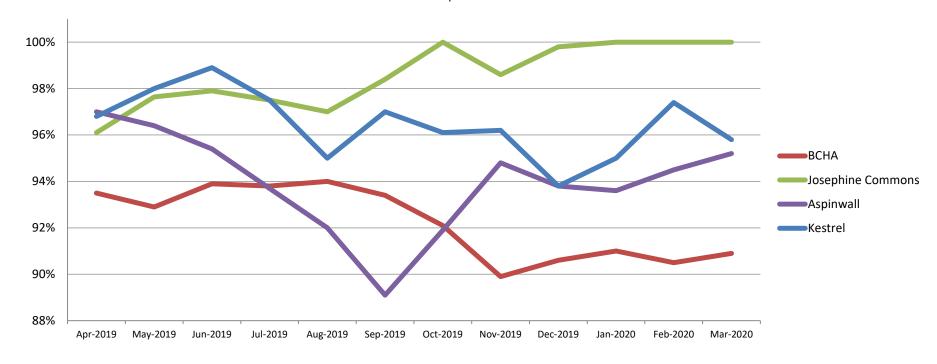

|    | (1,108,735)   | (46,510)      | 4.2%       | (4,576,311)       | (1,144,078)  | (11,167)  | 1.0%       |
| NET INCOME (LOSS)                       | \$ (213,108) | ć (202.054)  | ć /242.020\  | ć (cro.oza)   | +  | ć (FOC 205)   | ć (73.50A)    | 12.50/     | ¢ (2.025.276.24)  | ¢ /700.000   | ć 40.010  | 6.004      |
| NET INCOME (LOSS)                       | \$ (213,108) | \$ (203,851) | \$ (243,020) | \$ (659,979)  | Ş  | \$ (586,395)  | \$ (73,584)   | 12.5%      | \$ (2,835,278.81) | \$ (708,820) | \$ 48,840 | -6.9%      |

 DEBT SERVICE COVERAGE RATIO
 1.51
 1.57
 1.33
 1.47
 1.56
 1.27
 1.27



(74 units)

### **Debt Service Coverage Ratio (DSCR)**



(200 units)



(167 units)



### **Occupancy Rates**

#### **Occupancy Rates**

Last 12 Months: April 2019 – March 2020



|                         | BCHA<br>(368 units) | Josephine<br>Commons<br>(74 units) | Aspinwall<br>(167 units) | Kestrel<br>(200 units) |
|-------------------------|---------------------|------------------------------------|--------------------------|------------------------|
| March Occupancy Rate    | 91%                 | 100%                               | 95%                      | 96%                    |
| 2020 YTD Occupancy Rate | 91%                 | <sub>05</sub> <b>1.00%</b>         | 94%                      | 96%                    |



### **Housing Voucher Program**

### Housing Voucher Program Monthly Voucher Spending and Vouchers Leased





#### **Housing Stabilization Program**

#### **Housing Stabilization Program Monthly Rental Assistance and Clients Served**

Las