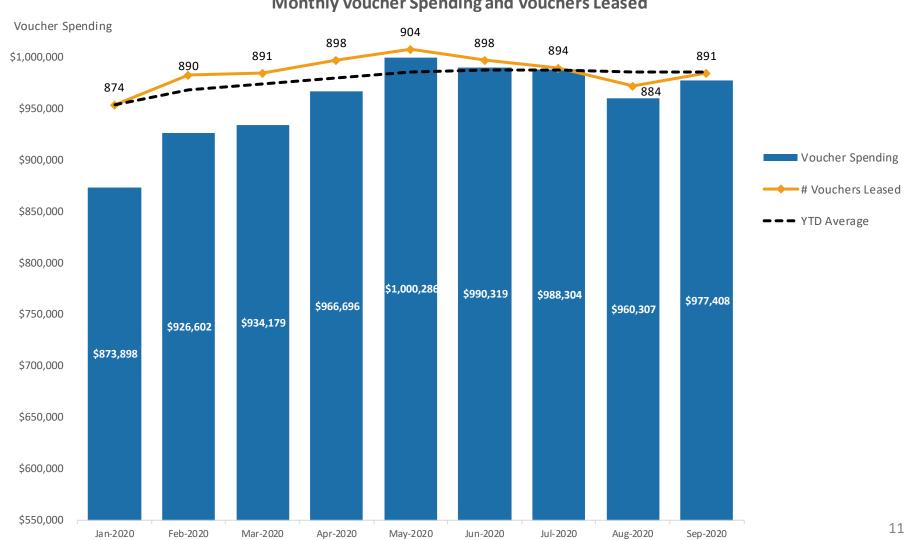

liminary Revenue Budget \$28,421,379





# 2021 BCHA Expenditure Budget with Low-Income Housing Tax Credit Units

# 2021 BCHA Preliminary Expense Budget \$31,552,724





# BCHA Operating Fund 2021 Expenditure Budget by Cost Type

2021 BCHA Operating Fund 2021 Expenditure Budget by Cost Type \$5,966,597 (preliminary)





# **BCHA Grant Programs: Housing Choice Vouchers**

# **2018-2021** Housing Choice Voucher Expenditure Budget by Cost Type



#### **Housing Choice Voucher Program**

- 6 new Tungsten Village vouchers for a total of 902 vouchers for 2021
- 2021 award for client payments anticipated to be \$11,563,502 (6.7% increase from 2020 award)



# **BCHA Grant Programs: Housing Choice Vouchers**

# 2020 Year-to-Date Voucher Utilization Monthly Voucher Spending and Vouchers Leased





# **BCHA Grant Programs: Housing Stabilization Program**





### **BCHA Personnel**



#### **2021 Personnel Expenses**

- 2021 preliminary estimate of \$4,645,820 is based on an estimated 1.6% increase.
- 2021 personnel budget will be finalized with Human Resources and Budget Office.
- BCHA may adjust FTE levels with future portfolio growth (Spoke on Coffman, Willoughby Corner) and commensurate increased business systems and finance support services.

Total Positions

→ Term Positions



## **2021 BCHA Vehicle Request**

### **Goals**

- "Right-size" the BCHA fleet to accommodate the growing portfolio.
- Ensure that maintenance workers and property managers have a safe and functional vehicle to deliver services effectively and efficiently.

| Vehicle                   | Unit Cost | Q