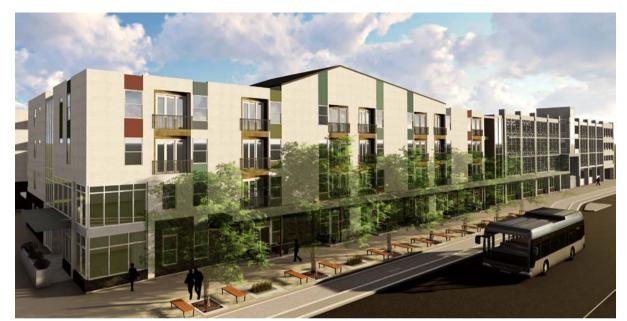

# **Coffman Street\* Planning Update**

\*Name will change by end of February, after BCHA's naming contest

#### **Location and Site Plan**

Site Plan

Coffman Street

## Overview

- Home Types: 73 homes of 1, 2 and 3 bedrooms, including accessible
- Residents: Households with income ≤60% AMI, including ≤50% (8) and
   ≤40% (3). Applying for 12 homes subsidized through vouchers.
- Mixed-Use: 263-space parking garage, office space, and a workforce enterprise café
- Location: Across from the Boulder County St. Vrain Community Hub
- Financing: CHFA 9% LIHTC, State AHTC, CDOH, Worthy Cause, LDDA, RLET Properties, Boulder Broomfield Regional HOME Consortium
- Amenities: Elevator, storage, courtyard, juliet balconies
- Partners: LDDA, RLET Properties, City of Longmont