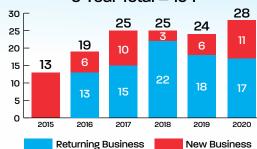

018

2018

2018

2018

2018

2018

2018

2018

2018

2018

2018

2018

2018

2018

2018

2018

2018

2018

2018

2018

2018

2018

2018

2018

2018

2018

2018

2018

2018

2018

2018

2018

2018

2018

2018

2018

2018

2018

2018

2018

2018

2018

2018

2018

2018

2018

2018

2018

2018

2018

2018

2018

2018

2018

2018

2018

2018

2018

2018

2018

2018

2018

2018

2018

2018

2018

2018

2018

2018

2018

2018

2018

2018

2018

2018

2018

2018

2018

2018

2018

2018

2018

2018

2018

2018

2018

2018

2018

2018

2018

2018

2018

2018

2018

2018

2018

2018

2018

2018

2018

2018

2018

2018

2018

2018

2018

2018

2018

2018

2018

2018

2018

2018

2018

2018

2018

2018

2018

2018

2018

2018

2018

2018

2018

2018

2018

2018



#### BUSINESSES

6 Year Total = 134





### **GREEN TRIPS**

6 Year Total = 547,832



### **WALKING TRIPS**

6 Year Total = 284,458



# **TRANSIT TRIPS**

6 Year Total = 1,092



## **ACTIVE GREEN TRIPS**

6 Year Total = 393,014



# **CAR TRIPS REDUCED**

6 Year Total = 112,900



### **BIKING TRIPS**

6 Year Total = 79,461



# **PARTIAL TRIPS (CAR+WALK)**

6 Year Total = 46,283



### **STEPS**

6 Year Total = 563.2 million



# **CAR MILES REDUCED**

6 Year Total = 157,329



# **SCHOOL BUS TRIPS**

6 Year Total = 101,913



# **DUAL TRIPS (BUS+WALK)**

6 Year Total = 13,067



#### **AVERAGE STEPS**

6 Year Average = 28,152



# Lbs. of CO<sub>2</sub> REDUCED

6 Year Total = 147,496



# **CARPOOL TRIPS**

6 Year Total = 52,409



### **CAR TRIPS**

6 Year Total = 52,518



#### DISTRIBUTED TRACKER BUCKS & SPEND RATE