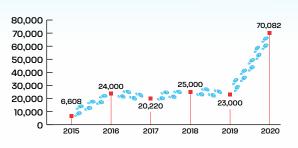

2018

2018

2018

2018

2018

2018

2018

2018

2018

2018

2018

2018

2018

2018

2018

2018

2018

2018

2018

2018

2018

2018

2018

2018

2018

2018



#### BUSINESSES

6 Year Total = 134





### **GREEN TRIPS**

6 Year Total = 547,832



### **WALKING TRIPS**

6 Year Total = 284,458



# **TRANSIT TRIPS**

6 Year Total = 1,092



## **ACTIVE GREEN TRIPS**

6 Year Total = 393,014



# **CAR TRIPS REDUCED**

6 Year Total = 112,900



### **BIKING TRIPS**

6 Year Total = 79,461



# **PARTIAL TRIPS (CAR+WALK)**

6 Year Total = 46,283



### **STEPS**

6 Year Total = 563.2 million



# **CAR MILES REDUCED**

6 Year Total = 157,329



# **SCHOOL BUS TRIPS**

6 Year Total = 101,913



# **DUAL TRIPS (BUS+WALK)**

6 Year Total = 13,067



#### **AVERAGE STEPS**

6 Year Average = 28,152



# Lbs. of CO<sub>2</sub> REDUCED

6 Year Total = 147,496



# **CARPOOL TRIPS**

6 Year Total = 52,409



### **CAR TRIPS**

6 Year Total = 52,518



#### DISTRIBUTED TRACKER BUCKS & SPEND RATE

6 Year Totals



#### TRACKER BUCKS REIMBERSED

6 Year Total = \$52,732



#### TRACKER BUCKS SPENT

6 Year Total = 105,426



#### TRACKER BUCKS EARNED AVERAGE PER MONTH

6 Year Average/Month = 7



# **BUSINESS PARTNERS - ALL LOCALLY OWNED**

THANK YOU!



































































































IN PARTNERSHIP WITH





PRESENTED BY





THANK YOU TO