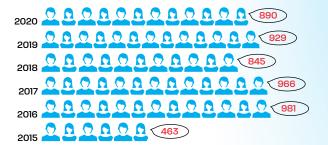

#### TRIP TRACKER

COLLECTIVE IMPACT SUMMARY





**2015-2020** 6 SCHOOL YEARS



Trip Tracker is a car reduction encouragement program for schools. When participants carpool, bus, bike, or walk to school, they earn Tracker Bucks, which can be spent at participating locally owned businesses, that are reimbursed for redeemed Tracker Bucks.



#### **PARTICIPATING SCHOOLS**

6 Year Total = 41



#### REGISTRATIONS

6 Year Total = 5,074



#### **PARTICIPANTS**

6 Year Total = 19,941



## **SCHOOL POPULATION**

6 Year Total = 21,832

#### **SCHOOL VOLUNTEERS**

6 Year Total = 84

2019

2019

2018

2017

2018

2017

2016

2016

2016

2017

2016

2017

2018

2017

2018

2018

2018

2018

2018

2018

2018

2018

2018

2018

2018

2018

2018

2018

2018

2018

2018

2018

2018

2018

2018

2018

2018

2018

2018

2018

2018

2018

2018

2018

2018

2018

2018

2018

2018

2018

2018

2018

2018

2018

2018

2018

2018

2018

2018

2018

2018

2018

2018

2018

2018

2018

2018

2018

2018

2018

2018

2018

2018

2018

2018

2018

2018

2018

2018

2018

2018

2018

2018

2018

2018

2018

2018

2018

2018

2018

2018

2018

2018

2018

2018

2018

2018

2018

2018

2018

2018

2018

2018

2018

2018

2018

2018

2018

2018