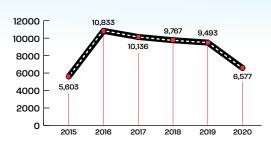

8

2018

2018

2018

2018

2018

2018

2018

2018



#### BUSINESSES

6 Year Total = 134





### **GREEN TRIPS**

6 Year Total = 547,832



### **WALKING TRIPS**

6 Year Total = 284,458



# **TRANSIT TRIPS**

6 Year Total = 1,092



## **ACTIVE GREEN TRIPS**

6 Year Total = 393,014



# **CAR TRIPS REDUCED**

6 Year Total = 112,900



### **BIKING TRIPS**

6 Year Total = 79,461



# **PARTIAL TRIPS (CAR+WALK)**

6 Year Total = 46,283



### **STEPS**

6 Year Total = 563.2 million



# **CAR MILES REDUCED**

6 Year Total = 157,329



# **SCHOOL BUS TRIPS**

6 Year Total = 101,913



# **DUAL TRIPS (BUS+WALK)**

6 Year Total = 13,067



#### **AVERAGE STEPS**

6 Year Average = 28,152



# Lbs. of CO<sub>2</sub> REDUCED

6 Year Total = 147,496



# **CARPOOL TRIPS**

6 Year Total = 52,409



### **CAR TRIPS**

6 Year Total = 52,518



#### DISTRIBUTED TRACKER BUCKS & SPEND RATE

6 Year Totals



#### TRACKER BUCKS REIMBERSED

6 Year Total = \$52,732



#### TRACKER BUCKS SPENT

6 Year Total = 105,426



#### TRACKER BUCKS EARNED AVERAGE PER MONTH

6 Year Average/Month = 7



# **BUSINESS PARTNERS - ALL LOCALLY OWNED**

THANK YOU!



































































































IN PARTNERSHIP WITH





PRESENTED BY





THANK YOU TO