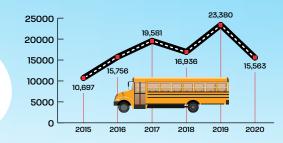

18

2018

2018

2018

2018

2018

2018

2018

2018

2018

2018

2018

2018

2018

2018

2018

2018

2018

2018

2018

2018

2018

2018

2018

2018

2018

2018

2018

2018

2018

2018

2018

2018

2018

2018

2018

2018

2018

2018

2018

2018

2018

2018

2018



#### BUSINESSES

6 Year Total = 134





### **GREEN TRIPS**

6 Year Total = 547,832



### **WALKING TRIPS**

6 Year Total = 284,458



# **TRANSIT TRIPS**

6 Year Total = 1,092



## **ACTIVE GREEN TRIPS**

6 Year Total = 393,014



# **CAR TRIPS REDUCED**

6 Year Total = 112,900



### **BIKING TRIPS**

6 Year Total = 79,461



# **PARTIAL TRIPS (CAR+WALK)**

6 Year Total = 46,283



### **STEPS**

6 Year Total = 563.2 million



# **CAR MILES REDUCED**

6 Year Total = 157,329



# **SCHOOL BUS TRIPS**

6 Year Total = 101,913



# **DUAL TRIPS (BUS+WALK)**

6 Year Total = 13,067



#### **AVERAGE STEPS**

6 Year Average = 28,152



# Lbs. of CO<sub>2</sub> REDUCED

6 Year Total = 147,496



# **CARPOOL TRIPS**

6 Year Total = 52,409



### **CAR TRIPS**

6 Year Total = 52,518



#### DISTRIBUTED TRACKER BUCKS & SPEND RATE

6 Year Totals



#### TRACKER BUCKS REIMBERSED

6 Year Total = \$52,732



#### TRACKER BUCKS SPENT

6 Year Total = 105,426



#### TRACKER BUCKS EARNED AVERAGE PER MONTH

6 Year Average/Month = 7



# **BUSINESS PARTNERS - ALL LOCALLY OWNED**

THANK YOU!



































































































IN PARTNERSHIP WITH





PRESENTED BY





THANK YOU TO