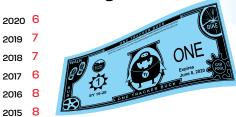

**CAR TRIPS REDUCED**

6 Year Total = 112,900



### **BIKING TRIPS**

6 Year Total = 79,461



# **PARTIAL TRIPS (CAR+WALK)**

6 Year Total = 46,283



### **STEPS**

6 Year Total = 563.2 million



# **CAR MILES REDUCED**

6 Year Total = 157,329



# **SCHOOL BUS TRIPS**

6 Year Total = 101,913



# **DUAL TRIPS (BUS+WALK)**

6 Year Total = 13,067



#### **AVERAGE STEPS**

6 Year Average = 28,152



# Lbs. of CO<sub>2</sub> REDUCED

6 Year Total = 147,496



# **CARPOOL TRIPS**

6 Year Total = 52,409



### **CAR TRIPS**

6 Year Total = 52,518



#### DISTRIBUTED TRACKER BUCKS & SPEND RATE

6 Year Totals



#### TRACKER BUCKS REIMBERSED

6 Year Total = \$52,732



#### TRACKER BUCKS SPENT

6 Year Total = 105,426



#### TRACKER BUCKS EARNED AVERAGE PER MONTH

6 Year Average/Month = 7



# **BUSINESS PARTNERS - ALL LOCALLY OWNED**

THANK YOU!



































































































IN PARTNERSHIP WITH





PRESENTED BY





THANK YOU TO