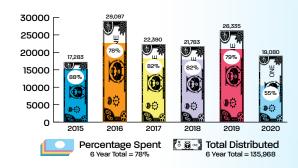

#### DISTRIBUTED TRACKER BUCKS & SPEND RATE

6 Year Totals

#### TRACKER BUCKS SPENT

6 Year Total = 105,426