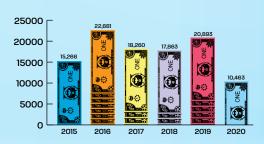

#### DISTRIBUTED TRACKER BUCKS & SPEND RATE

6 Year Totals

#### TRACKER BUCKS REIMBERSED

6 Year Total = \$52,732