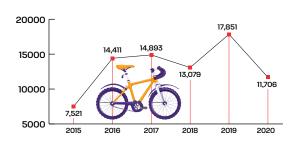

018

2018

2018

2018

2018

2018

2018

2018

2018

2018

2018

2018

2018

2018

2018

2018

2018

2018

2018

2018

2018

2018

2018

2018

2018

2018

2018

2018

2018

2018

2018

2018

2018

2018

2018

2018

2018

2018

2018

2018

2018

2018

2018

2018

2018

2018

2018

2018

2018

2018

2018

2018

2018

2018

2018

2018

2018

2018

2018

2018

2018

2018

2018

2018

2018

2018

2018

2018

2018

2018

2018

2018

2018

2018

2018

2018

2018

2018



#### BUSINESSES

6 Year Total = 134





### **GREEN TRIPS**

6 Year Total = 547,832



### **WALKING TRIPS**

6 Year Total = 284,458



# **TRANSIT TRIPS**

6 Year Total = 1,092



## **ACTIVE GREEN TRIPS**

6 Year Total = 393,014



# **CAR TRIPS REDUCED**

6 Year Total = 112,900



### **BIKING TRIPS**

6 Year Total = 79,461



# **PARTIAL TRIPS (CAR+WALK)**

6 Year Total = 46,283



### **STEPS**

6 Year Total = 563.2 million



# **CAR MILES REDUCED**

6 Year Total = 157,329



# **SCHOOL BUS TRIPS**

6 Year Total = 101,913



# **DUAL TRIPS (BUS+WALK)**

6 Year Total = 13,067



#### **AVERAGE STEPS**

6 Year Average = 28,152



# Lbs. of CO<sub>2</sub> REDUCED

6 Year Total = 147,496



# **CARPOOL TRIPS**

6 Year Total = 52,409



### **CAR TRIPS**

6 Year Total = 52,518



#### DISTRIBUTED TRACKER BUCKS & SPEND RATE

6 Year Totals



#### TRACKER BUCKS REIMBERSED

6 Year Total = \$52,732



#### TRACKER BUCKS SPENT

6 Year Total = 105,426



#### TRACKER BUCKS EARNED AVERAGE PER MONTH

6 Year Average/Month = 7



# **BUSINESS PARTNERS - ALL LOCALLY OWNED**

THANK YOU!