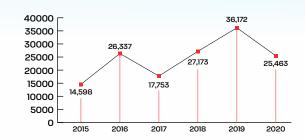

2018

2018

2018

2018

2018

2018

2018

2018

2018

2018

2018

2018

2018

2018

2018

2018



#### BUSINESSES

6 Year Total = 134





### **GREEN TRIPS**

6 Year Total = 547,832



### **WALKING TRIPS**

6 Year Total = 284,458



# **TRANSIT TRIPS**

6 Year Total = 1,092



## **ACTIVE GREEN TRIPS**

6 Year Total = 393,014



# **CAR TRIPS REDUCED**

6 Year Total = 112,900



### **BIKING TRIPS**

6 Year Total = 79,461



# **PARTIAL TRIPS (CAR+WALK)**

6 Year Total = 46,283



### **STEPS**

6 Year Total = 563.2 million



# **CAR MILES REDUCED**

6 Year Total = 157,329



# **SCHOOL BUS TRIPS**

6 Year Total = 101,913



# **DUAL TRIPS (BUS+WALK)**

6 Year Total = 13,067



#### **AVERAGE STEPS**

6 Year Average = 28,152



# Lbs. of CO<sub>2</sub> REDUCED

6 Year Total = 147,496



# **CARPOOL TRIPS**

6 Year Total = 52,409



### **CAR TRIPS**

6 Year Total = 52,518



#### DISTRIBUTED TRACKER BUCKS & SPEND RATE

6 Year Totals



#### TRACKER BUCKS REIMBERSED

6 Year Total = \$52,732



#### TRACKER BUCKS SPENT

6 Year Total = 105,426



#### TRACKER BUCKS EARNED AVERAGE PER MONTH

6 Year Average/Month = 7



# **BUSINESS PARTNERS - ALL LOCALLY OWNED**

THANK YOU!



































































































IN PARTNERSHIP WITH





PRESENTED BY





THANK YOU TO