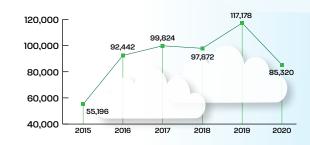

18

2018

2018

2018

2018

2018

2018

2018

2018

2018

2018

2018

2018

2018

2018

2018

2018

2018

2018

2018

2018

2018

2018

2018

2018

2018

2018

2018

2018

2018

2018

2018

2018

2018

2018

2018

2018

2018

2018

2018

2018

2018

2018

2018

2018

2018

2018

2018

2018

2018

2018

2018

2018

2018

2018

2018

2018

2018

2018

2018

2018

2018

2018

2018

2018

2018

2018

2018

2018

2018

2018

2018

2018

2018

2018

2018

2018

2018

2018

2018

2018

2018

2018

2018

2018

2018

2018

2018

2018

2018

2018

2018

2018

2018

2018

2018

2018

2018

2018

2018

2018

2018

2018

2018

2018

2018

2018

2018

2018

2018

2018

2018

2018

2018

2018

2018

2018

2018

2018



#### BUSINESSES

6 Year Total = 134





### **GREEN TRIPS**

6 Year Total = 547,832



### **WALKING TRIPS**

6 Year Total = 284,458



# **TRANSIT TRIPS**

6 Year Total = 1,092



## **ACTIVE GREEN TRIPS**

6 Year Total = 393,014



# **CAR TRIPS REDUCED**

6 Year Total = 112,900



### **BIKING TRIPS**

6 Year Total = 79,461



# **PARTIAL TRIPS (CAR+WALK)**

6 Year Total = 46,283



### **STEPS**

6 Year Total = 563.2 million



# **CAR MILES REDUCED**

6 Year Total = 157,329



# **SCHOOL BUS TRIPS**

6 Year Total = 101,913



# **DUAL TRIPS (BUS+WALK)**

6 Year Total = 13,067



#### **AVERAGE STEPS**

6 Year Average = 28,152



# Lbs. of CO<sub>2</sub> REDUCED

6 Year Total = 147,496



# **CARPOOL TRIPS**

6 Year Total = 52,409



### **CAR TRIPS**

6 Year Total = 52,518



#### DISTRIBUTED TRACKER BUCKS & SPEND RATE

6 Year Totals



#### TRACKER BUCKS REIMBERSED