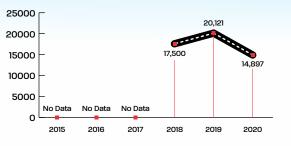

#### **SCHOOL VOLUNTEERS**

6 Year Total = 84

2019

2019

2018

2017

2018

2017