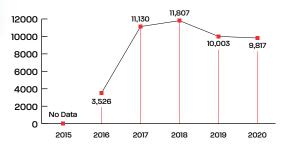

2018

2018

2018

2018

2018

2018

2018

2018

2018

2018

2018

2018

2018

2018

2018

2018

2018

2018

2018

2018

2018

2018

2018

2018

2018

2018

2018

2018

2018

2018

2018

2018

2018

2018

2018

2018

2018

2018

2018

2018

2018

2018

2018

2018

2018

2018

2018

2018

2018

2018

2018

2018

2018

2018

2018

2018

2018

2018

2018

2018

2018

2018

2018

2018

2018

2018

2018

2018



#### BUSINESSES

6 Year Total = 134





### **GREEN TRIPS**

6 Year Total = 547,832



### **WALKING TRIPS**

6 Year Total = 284,458



# **TRANSIT TRIPS**

6 Year Total = 1,092



## **ACTIVE GREEN TRIPS**

6 Year Total = 393,014



# **CAR TRIPS REDUCED**

6 Year Total = 112,900



### **BIKING TRIPS**

6 Year Total = 79,461



# **PARTIAL TRIPS (CAR+WALK)**

6 Year Total = 46,283



### **STEPS**

6 Year Total = 563.2 million



# **CAR MILES REDUCED**

6 Year Total = 157,329



# **SCHOOL BUS TRIPS**

6 Year Total = 101,913



# **DUAL TRIPS (BUS+WALK)**

6 Year Total = 13,067



#### **AVERAGE STEPS**

6 Year Average = 28,152



# Lbs. of CO<sub>2</sub> REDUCED

6 Year Total = 147,496



# **CARPOOL TRIPS**

6 Year Total = 52,409



### **CAR TRIPS**

6 Year Total = 52,518



#### DISTRIBUTED TRACKER BUCKS & SPEND RATE

6 Year Totals



#### TRACKER BUCKS REIMBERSED

6 Year Total = \$52,732



#### TRACKER BUCKS SPENT

6 Year Total = 105,426



#### TRACKER BUCKS EARNED AVERAGE PER MONTH

6 Year Average/Month = 7



# **BUSINESS PARTNERS - ALL LOCALLY OWNED**

THANK YOU!