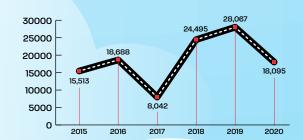

18

2018

2018

2018

2018

2018

2018

2018

2018

2018

2018

2018

2018

2018

2018

2018

2018

2018

2018

2018

2018

2018

2018

2018

2018

2018

2018

2018

2018

2018

2018

2018

2018

2018

2018

2018

2018

2018

2018

2018

2018

2018

2018

2018

2018

2018

2018

2018

2018

2018

2018

2018

2018

2018

2018

2018

2018

2018

2018

2018

2018

2018

2018

2018

2018

2018

2018

2018

2018

2018

2018

2018

2018

2018

2018

2018

2018

2018

2018

2018

2018

2018

2018

2018

2018

2018



#### BUSINESSES

6 Year Total = 134





### **GREEN TRIPS**

6 Year Total = 547,832



### **WALKING TRIPS**

6 Year Total = 284,458



# **TRANSIT TRIPS**

6 Year Total = 1,092



## **ACTIVE GREEN TRIPS**

6 Year Total = 393,014



# **CAR TRIPS REDUCED**

6 Year Total = 112,900



### **BIKING TRIPS**

6 Year Total = 79,461



# **PARTIAL TRIPS (CAR+WALK)**

6 Year Total = 46,283



### **STEPS**

6 Year Total = 563.2 million



# **CAR MILES REDUCED**

6 Year Total = 157,329



# **SCHOOL BUS TRIPS**

6 Year Total = 101,913



# **DUAL TRIPS (BUS+WALK)**

6 Year Total = 13,067



#### **AVERAGE STEPS**

6 Year Average = 28,152



# Lbs. of CO<sub>2</sub> REDUCED

6 Year Total = 147,496



# **CARPOOL TRIPS**

6 Year Total = 52,409



### **CAR TRIPS**

6 Year Total = 52,518



#### DISTRIBUTED TRACKER BUCKS & SPEND RATE

6 Year Totals



#### TRACKER BUCKS REIMBERSED

6 Year Total = \$52,732



#### TRACKER BUCKS SPENT

6 Year Total = 105,426



#### TRACKER BUCKS EARNED AVERAGE PER MONTH

6 Year Average/Month = 7



# **BUSINESS PARTNERS - ALL LOCALLY OWNED**

T