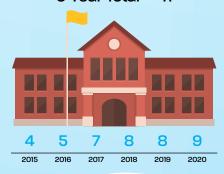

#### TRIP TRACKER

COLLECTIVE IMPACT SUMMARY





**2015-2020** 6 SCHOOL YEARS



Trip Tracker is a car reduction encouragement program for schools. When participants carpool, bus, bike, or walk to school, they earn Tracker Bucks, which can be spent at participating locally owned businesses, that are reimbursed for redeemed Tracker Bucks.



#### **PARTICIPATING SCHOOLS**

6 Year Total = 41



#### REGISTRATIONS

6 Year Total = 5,074



#### **PARTICIPANTS**

6 Year Total = 19,941



## **SCHOOL POPULATION**

6 Year Total = 21,832

#### **SCHOOL VOLUNTEERS**

6 Year Total = 84

2019

2019

2018

2017

2018

2017

2016

2016

2016

2017

2016

2017

2018

2017

2018

2018

2018

2018

2018

2018

2018

2018

2018

2018

2018

2018

2018

2018

2018

2018

2018

2018

2018

2018

2018

2018

2018

2018

2018

2018

2018

2018

2018

2018

2018

2018

2018

2018

2018

2018

2018

2018

2018

2018

2018

2018

2018

2018

2018

2018

2018

2018

2018

2018

2018

2018

2018

2018

2018

2018

2018

2018

2018

2018

2018

2018

2018

2018

2018

2018

2018

2018

2018

2018

2018

2018

2018

2018

2018

2018

2018

2018

2018

2018

2018

2018

2018

2018

2018

2018

2018

2018