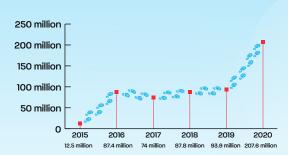

8

2018

2018

2018

2018

2018

2018

2018

2018

2018

2018

2018

2018

2018

2018

2018

2018

2018

2018

2018

2018

2018

2018

2018

2018

2018

2018

2018

2018

2018

2018

2018

2018

2018

2018

2018

2018

2018

2018

2018

2018

2018

2018

2018

2018

2018

2018

2018

2018

2018

2018

2018

2018

2018

2018

2018

2018

2018

2018

2018

2018



#### BUSINESSES

6 Year Total = 134





### **GREEN TRIPS**

6 Year Total = 547,832



### **WALKING TRIPS**

6 Year Total = 284,458



# **TRANSIT TRIPS**

6 Year Total = 1,092



## **ACTIVE GREEN TRIPS**

6 Year Total = 393,014



# **CAR TRIPS REDUCED**

6 Year Total = 112,900



### **BIKING TRIPS**

6 Year Total = 79,461



# **PARTIAL TRIPS (CAR+WALK)**

6 Year Total = 46,283



### **STEPS**

6 Year Total = 563.2 million



# **CAR MILES REDUCED**

6 Year Total = 157,329



# **SCHOOL BUS TRIPS**

6 Year Total = 101,913



# **DUAL TRIPS (BUS+WALK)**

6 Year Total = 13,067



#### **AVERAGE STEPS**

6 Year Average = 28,152



# Lbs. of CO<sub>2</sub> REDUCED

6 Year Total = 147,496



# **CARPOOL TRIPS**

6 Year Total = 52,409



### **CAR TRIPS**

6 Year Total = 52,518



#### DISTRIBUTED TRACKER BUCKS & SPEND RATE

6 Year Totals



#### TRACKER BUCKS REIMBERSED

6 Year Total = \$52,732



#### TRACKER BUCKS SPENT

6 Year Total = 105,426



#### TRACKER BUCKS EARNED AVERAGE PER MONTH

6 Year Average/Month = 7



# **BUSINESS PARTNERS - ALL LOCALLY OWNED**

THANK YOU!



































































































IN PARTNERSHIP WITH





PRESENTED BY