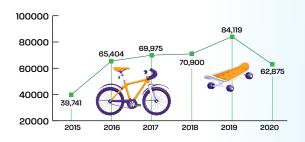

2018

2018

2018

2018

2018

2018

2018

2018

2018

2018

2018

2018

2018

2018

2018

2018

2018

2018

2018

2018

2018

2018

2018

2018

2018

2018

2018

2018

2018

2018

2018

2018

2018

2018

2018

2018

2018

2018

2018

2018

2018

2018

2018

2018

2018

2018

2018

2018

2018

2018

2018

2018

2018

2018

2018

2018

2018

2018

2018

2018

2018

2018

2018

2018

2018

2018

2018

2018

2018

2018

2018

2018

2018

2018

2018

2018

2018

2018

2018

2018

2018

2018

2018

2018

2018

2018

2018

2018

2018

2018

2018

2018

2018

2018



#### BUSINESSES

6 Year Total = 134





### **GREEN TRIPS**

6 Year Total = 547,832



### **WALKING TRIPS**

6 Year Total = 284,458



# **TRANSIT TRIPS**

6 Year Total = 1,092



## **ACTIVE GREEN TRIPS**

6 Year Total = 393,014



# **CAR TRIPS REDUCED**

6 Year Total = 112,900



### **BIKING TRIPS**

6 Year Total = 79,461



# **PARTIAL TRIPS (CAR+WALK)**

6 Year Total = 46,283



### **STEPS**

6 Year Total = 563.2 million



# **CAR MILES REDUCED**

6 Year Total = 157,329



# **SCHOOL BUS TRIPS**

6 Year Total = 101,913



# **DUAL TRIPS (BUS+WALK)**

6 Year Total = 13,067



#### **AVERAGE STEPS**

6 Year Average = 28,152



# Lbs. of CO<sub>2</sub> REDUCED

6 Year Total = 147,496



# **CARPOOL TRIPS**

6 Year Total = 52,409



### **CAR TRIPS**

6 Year Total = 52,518



#### DISTRIBUTED TRACKER BUCKS & SPEND RATE

6 Year Totals



#### TRACKER BUCKS REIMBERSED

6 Year Total = \$52,732



#### TRACKER BUCKS SPENT

6 Year Total = 105,426



#### TRACKER BUCKS EARNED AVERAGE PER MONTH

6 Year Average/Month =