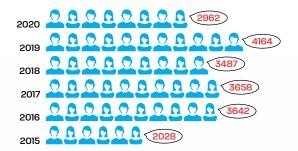

#### TRIP TRACKER

COLLECTIVE IMPACT SUMMARY





**2015-2020** 6 SCHOOL YEARS



Trip Tracker is a car reduction encouragement program for schools. When participants carpool, bus, bike, or walk to school, they earn Tracker Bucks, which can be spent at participating locally owned businesses, that are reimbursed for redeemed Tracker Bucks.



#### **PARTICIPATING SCHOOLS**

6 Year Total = 41



#### REGISTRATIONS

6 Year Total = 5,074



#### **PARTICIPANTS**

6 Year Total = 19,941



## **SCHOOL POPULATION**

6 Year Total = 21,832

#### **SCHOOL VOLUNTEERS**

6 Year Total = 84

2019

2019

2018

2017

2018

2017

2016

2016

2016

2017

2016

2017

2018

2017

2018

2018

2018

2018

2018

2018

2018

2018

2018

2018

2018

2018

2018

2018

2018

2018

2018

2018

2018

2018

2018

2018

2018

2018

2018

2018

2018

2018

2018

2018

2018

2018

2018

2018

2018

2018

2018

2018

2018

2018

2018

2018

2018

2018

2018

2018

2018

2018

2018

2018

2018

2018

2018

2018

2018

2018

2018

2018

2018

2018

2018

2018

2018

2018

2018

2018

2018

2018

2018

2018

2018

2018

2018

2018

2018

2018

2018

2018

2018

2018

2018

2018

2018

2018

2018

2018

2018

2018

2018

2018

2018

2018

2018

2018

2018

2018

2018

2018

2018

2018

2018

2018

2018