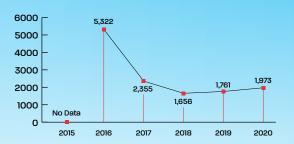

#### **SCHOOL VOLUNTEERS**

6 Year Total = 84

2019

2019

2018

2017

2018

2017