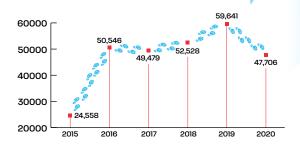

8

2018

2018

2018

2018

2018

2018

2018

2018

2018

2018

2018

2018

2018

2018

2018

2018

2018

2018

2018

2018

2018

2018

2018

2018

2018

2018

2018

2018

2018

2018

2018

2018

2018

2018

2018

2018

2018

2018

2018

2018

2018

2018

2018

2018

2018

2018

2018

2018

2018

2018

2018

2018

2018

2018

2018

2018

2018

2018

2018

2018

2018

2018

2018

2018

2018

2018

2018

2018

2018

2018

2018

2018

2018

2018

2018

2018

2018

2018

2018

2018

2018

2018

2018

2018

2018

2018

2018

2018

2018

2018

2018

2018

2018

2018

2018

2018

2018

2018

2018

2018

2018

2018

2018

2018

2018

2018

2018

2018

2018

2018



#### BUSINESSES

6 Year Total = 134





### **GREEN TRIPS**

6 Year Total = 547,832



### **WALKING TRIPS**

6 Year Total = 284,458



# **TRANSIT TRIPS**

6 Year Total = 1,092



## **ACTIVE GREEN TRIPS**

6 Year Total = 393,014



# **CAR TRIPS REDUCED**

6 Year Total = 112,900



### **BIKING TRIPS**

6 Year Total = 79,461



# **PARTIAL TRIPS (CAR+WALK)**

6 Year Total = 46,283



### **STEPS**

6 Year Total = 563.2 million



# **CAR MILES REDUCED**

6 Year Total = 157,329



# **SCHOOL BUS TRIPS**

6 Year Total = 101,913



# **DUAL TRIPS (BUS+WALK)**

6 Year Total = 13,067



#### **AVERAGE STEPS**

6 Year Average = 28,152



# Lbs. of CO<sub>2</sub> REDUCED

6 Year Total = 147,496



# **CARPOOL TRIPS**

6 Year Total = 52,409



### **CAR TRIPS**

6 Year Total = 52,518



#### DISTRIBUTED TRACKER BUCKS & SPEND RATE

6 Year Totals



#### TRACKER BUCKS REIMBERSED

6 Year Total = \$52,732



#### TRACKER BUCKS SPE