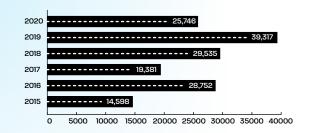

2018

2018

2018

2018

2018

2018

2018

2018

2018

2018

2018

2018

2018

2018

2018

2018

2018

2018

2018

2018

2018

2018

2018

2018

2018

2018

2018

2018

2018

2018

2018

2018

2018

2018

2018

2018

2018

2018

2018

2018

2018

2018

2018

2018

2018

2018

2018

2018

2018

2018

2018

2018



#### BUSINESSES

6 Year Total = 134





### **GREEN TRIPS**

6 Year Total = 547,832



### **WALKING TRIPS**

6 Year Total = 284,458



# **TRANSIT TRIPS**

6 Year Total = 1,092



## **ACTIVE GREEN TRIPS**

6 Year Total = 393,014



# **CAR TRIPS REDUCED**

6 Year Total = 112,900



### **BIKING TRIPS**

6 Year Total = 79,461



# **PARTIAL TRIPS (CAR+WALK)**

6 Year Total = 46,283



### **STEPS**

6 Year Total = 563.2 million



# **CAR MILES REDUCED**

6 Year Total = 157,329



# **SCHOOL BUS TRIPS**

6 Year Total = 101,913



# **DUAL TRIPS (BUS+WALK)**

6 Year Total = 13,067



#### **AVERAGE STEPS**

6 Year Average = 28,152



# Lbs. of CO<sub>2</sub> REDUCED

6 Year Total = 147,496



# **CARPOOL TRIPS**

6 Year Total = 52,409



### **CAR TRIPS**

6 Year Total = 52,518



#### DISTRIBUTED TRACKER BUCKS & SPEND RATE

6 Year Totals



#### TRACKER BUCKS REIMBERSED

6 Year Total = \$52,732



#### TRACKER BUCKS SPENT

6 Year Total = 105,426



#### TRACKER BUCKS EARNED AVERAGE PER MONTH

6 Year Average/Month = 7



# **BUSINESS PARTNERS - ALL LOCALLY OWNED**

THANK YOU!



































































































IN PARTNERSHIP WITH





PRESENTED BY





THANK YOU TO