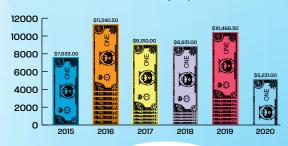

#### DISTRIBUTED TRACKER BUCKS & SPEND RATE

6 Year Totals

#### TRACKER BUCKS REIMBERSED

6 Year Total = \$52,732