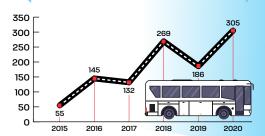

#### **SCHOOL VOLUNTEERS**

6 Year Total = 84

2019

2019

2018

2017

2018

2017