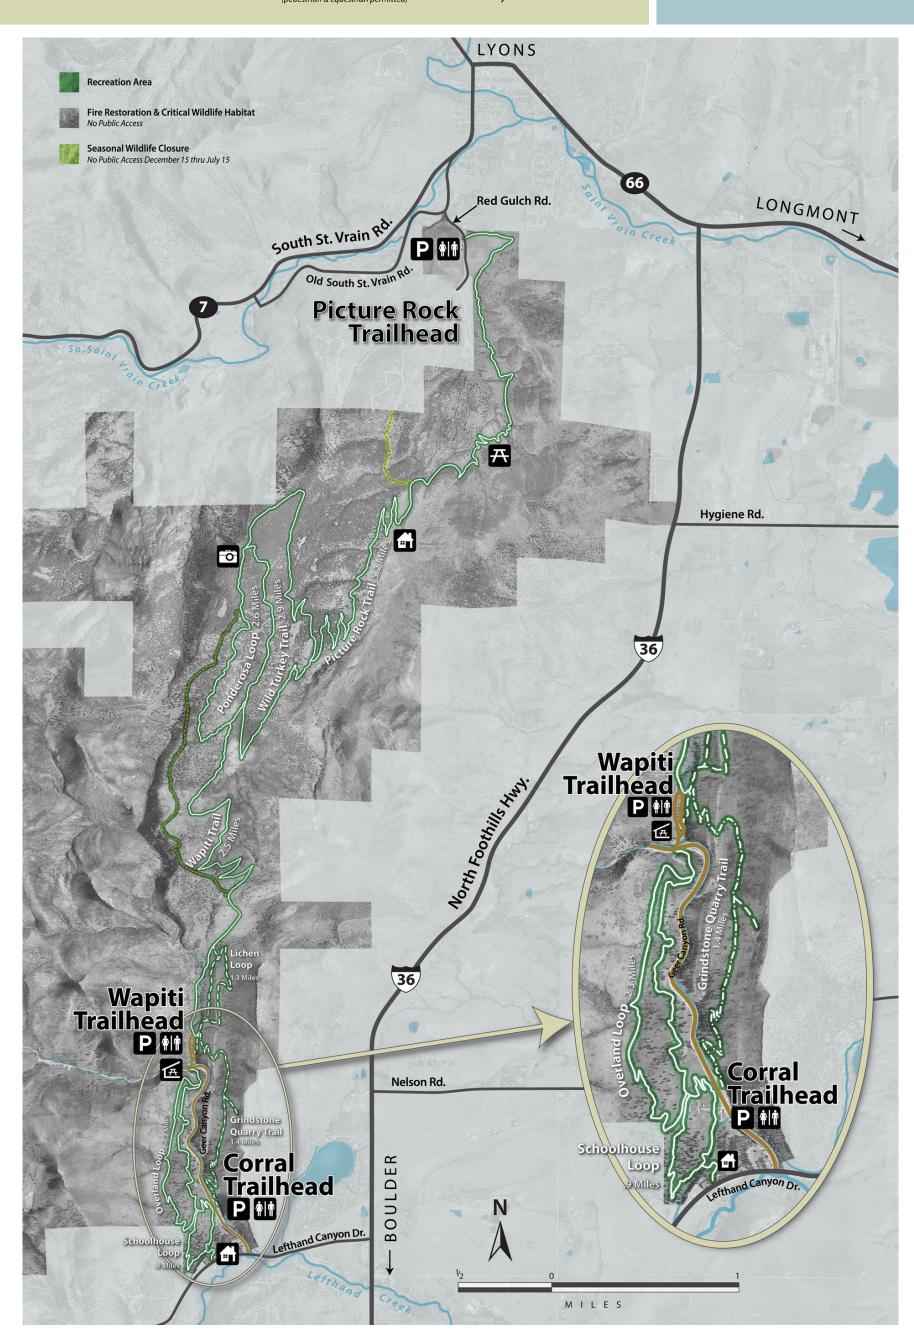

# Heil Valley Ranch

## LEGEND

Restrooms

Picnic Shelter

Picnic Tables

Multi-use Trail (pedestrian, equestrian, bikes)

Trailhead Parking Scenic Overlook

Historic Site

Pedestrian Only Trail
Pedestrian & Equestrian Only Trail

Paved Road
Unpaved Road
Access Road
(pedestrian & equestrian permitted)

## DIRECTIONS

#### **To Picture Rock Trailhead:**

Access is from Highway 7, southwest of Lyons. Take Old St Vrain Road to Red Gulch Road.

#### To Wapiti and Corral Trailhead:

Access is from Highway 36, north of Boulder. Take Lefthand Canyon to Geer Canyon Road.