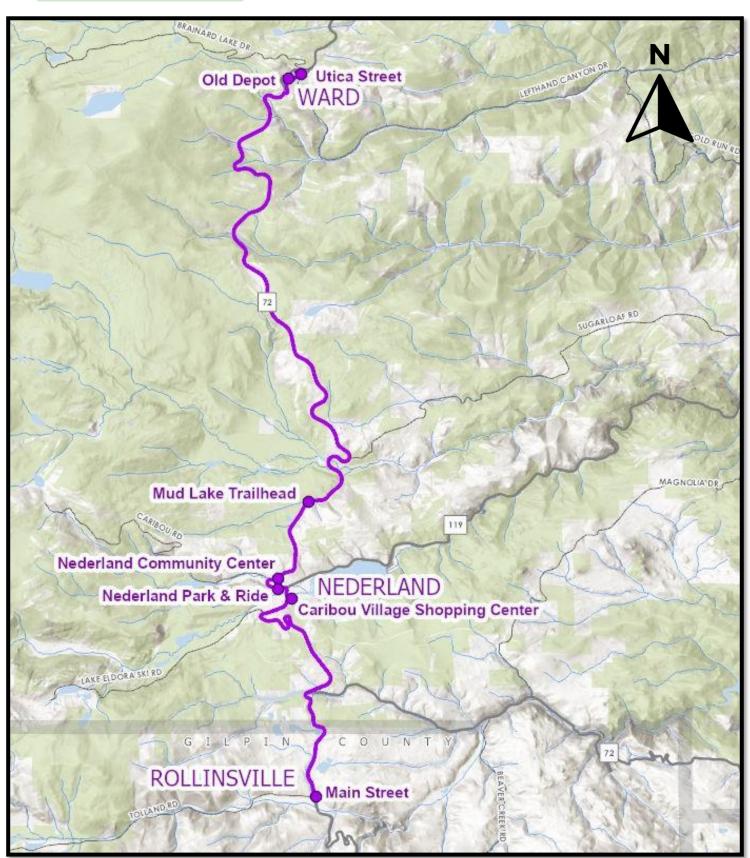

## **Mountain Rides – Wednesdays and Thursdays**

| Time  | Town             | Stop Location                              |
|-------|------------------|--------------------------------------------|
| 10:30 | Ward             | Food Box                                   |
| 10:35 | Ward             | Old Depot                                  |
| 10:50 | Ward-Nederland   | Mud Lake Open Space                        |
| 11:15 | Nederland        | Community Center/Pantry & Clothing Closet* |
| 11:25 | Nederland        | RTD Park & Ride                            |
|       |                  | Serving Tungston Village/Library           |
| 11:35 | Nederland        | Caribou Village Shopping Center / B&F      |
| 11:45 | Rollinsville     | Melt Coffee / Howlin Wind Brewery          |
| 11:55 | Nederland        | Caribou Village Shopping Center / B&F      |
| 12:05 | Nederland        | RTD Park & Ride - serving Tungston         |
|       |                  | Village/Library                            |
| 12:15 | Nederland        | Community Center/Pantry & Clothing Closet* |
| 12:40 | Nederland - Ward | Mud Lake Open Space                        |
| 12:55 | Ward             | Old Depot                                  |
| 1:00  | Ward             | Food Box                                   |
| 1:05  | Ward             | Old Depot                                  |
| 1:20  | Ward-Nederland   | Mud Lake Open Space                        |
| 1:45  | Nederland        | Community Center/Pantry & Clothing Closet* |
| 1:55  | Nederland        | RTD Park & Ride                            |
|       |                  | Serving Tungston Village/Library           |
| 2:05  | Nederland        | Caribou Village Shopping Center / B&F      |
| 2:15  | Rollinsville     | Melt Coffee / Howlin Wind Brewery          |
| 2:25  | Nederland        | Caribou Village Shopping Center / B&F      |
| 2:50  | Nederland        | RTD Park & Ride - serving Tungston         |
|       |                  | Village/Library                            |
| 3:00  | Nederland        | Community Center/Pantry & Clothing Closet* |
| 3:25  | Nederland - Ward | Mud Lake Open Space                        |
| 3:40  | Ward             | Old Depot                                  |
| 3:45  | Ward             | Food Box                                   |