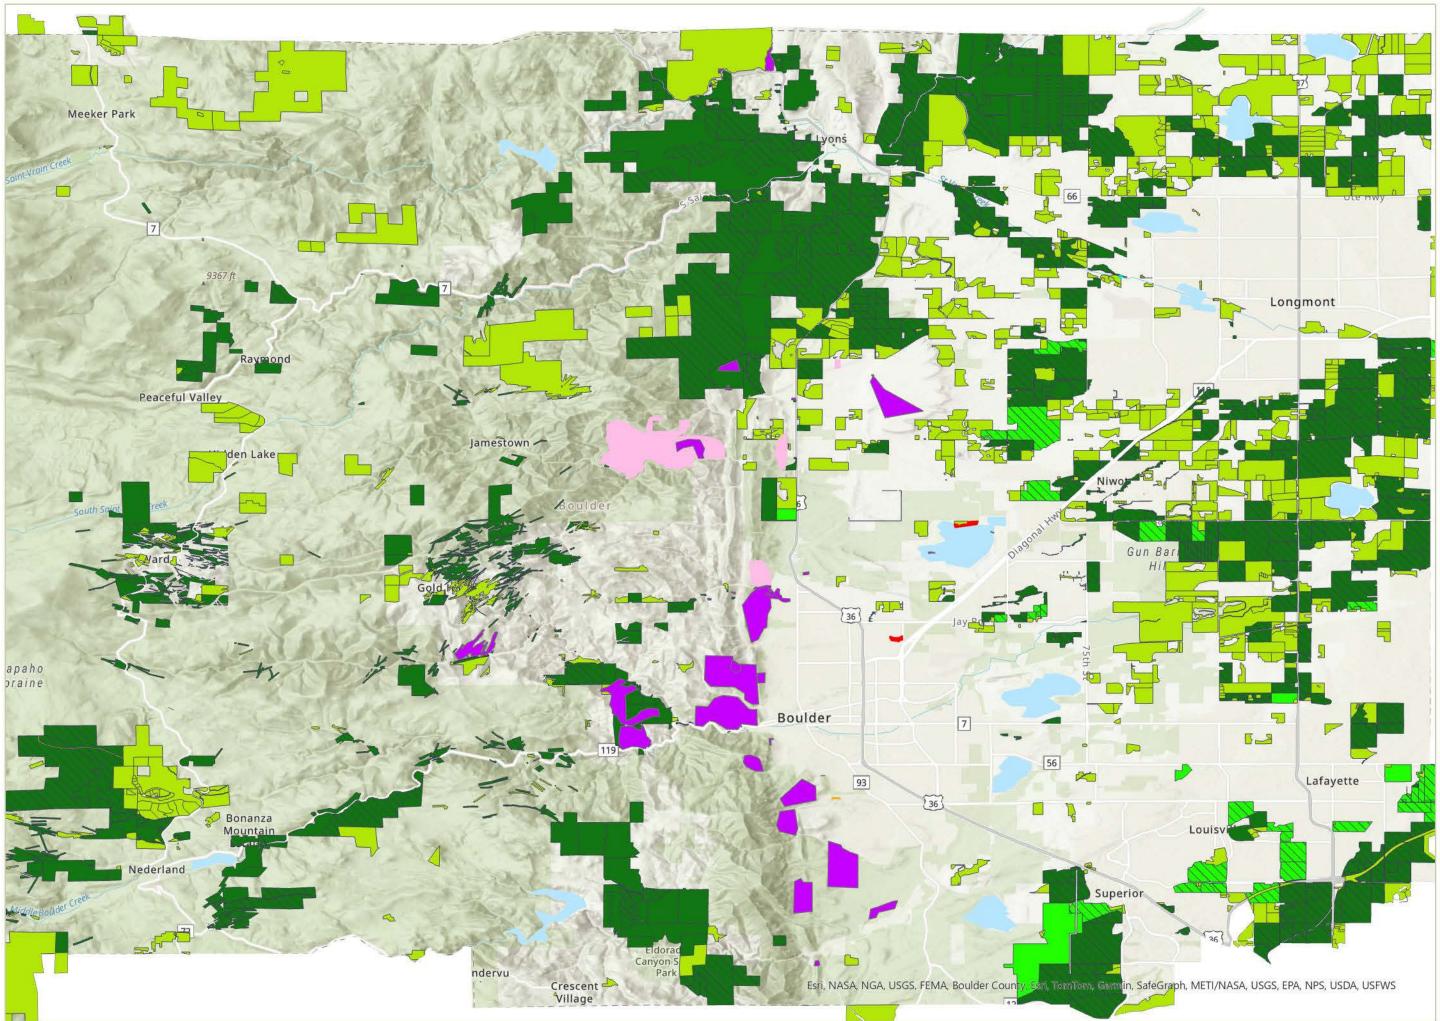

Edmaps Reported List A Cypress spurge Infestations In Boulder County

Parks & Open Space

## Cypress spurge Status

Positive - Species found or documented but no treatment conducted

## Boulder County Open Space

- County Open Space
- County Conservation Easement
- Joint County/City Open Space

This map was compiled using the current (01/01/2014 -04/08/2024) publicly available records provided by multiple sources (citizens, municipalities, NGO, USFS, BCPOS, BCCPP, etc.), on Edmaps. Therefore, we cannot know the true accuracy or status other than what has been reported. Thus, this map may not reflect all infestations county wide.

he user agrees to all Terms of Use set forth by Boulder County For Terms of Use, please visit: www.bouldercounty.org/mapdisclaimer

FILE: Viglepalaeeeds/Staff/Shursleen/Treatment\_Maps/List AlEd-Maps/Ed-Maps aprix