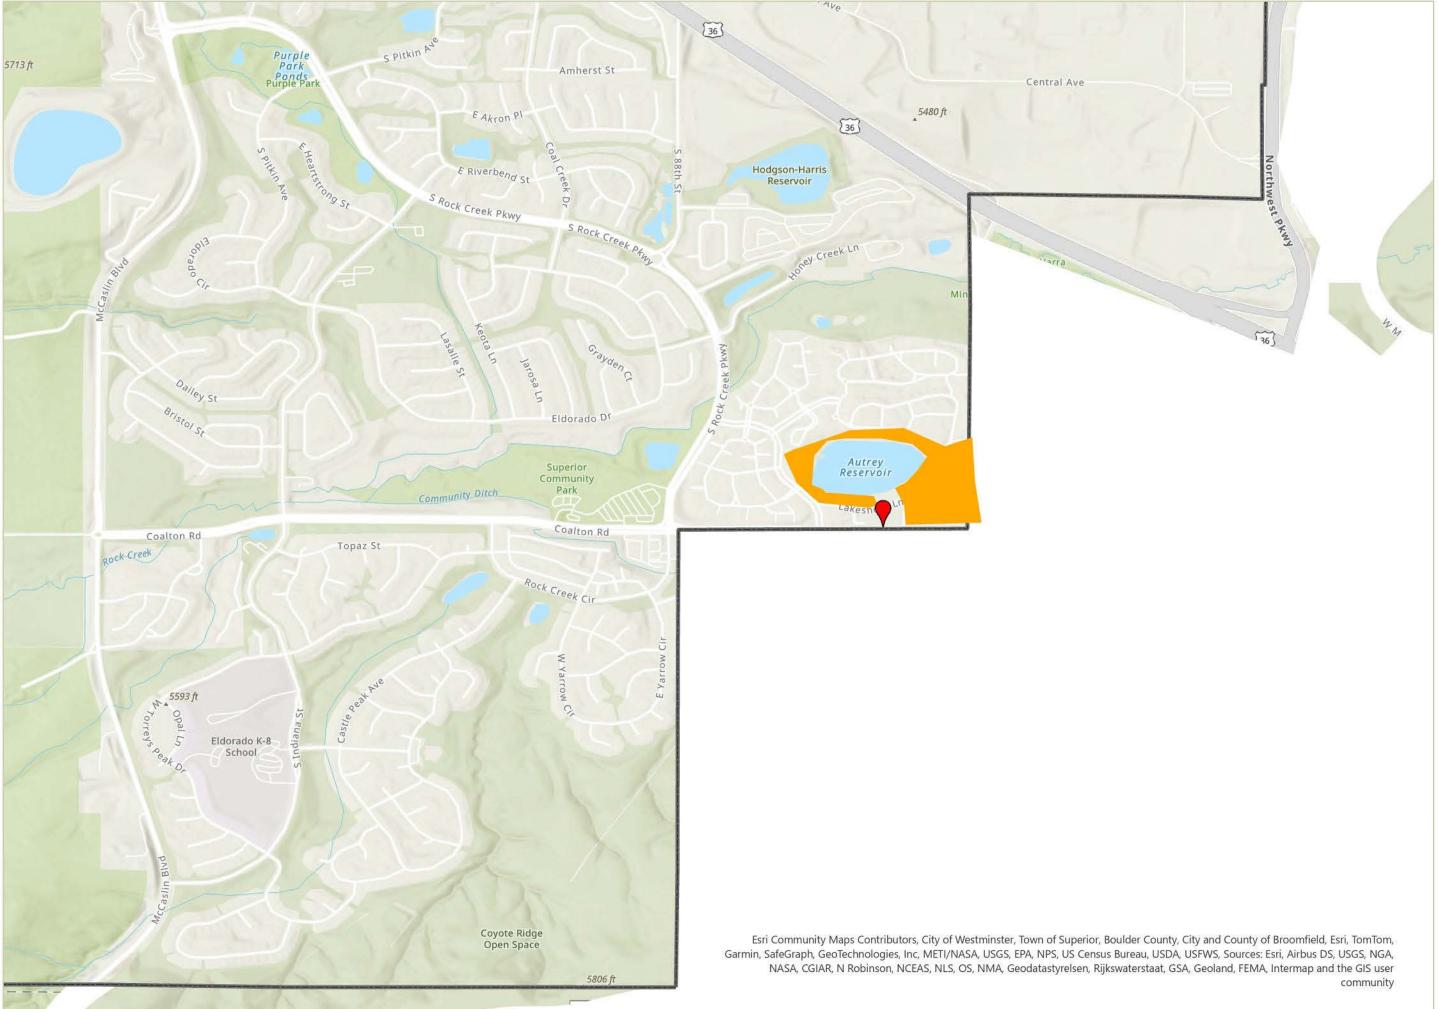

## **Boulder County Open Space**

P

36

Columbine

Elementary

School

93

7

Boulder

- County Open Space
  - County Conservation Easement

Joint County/City Open Space

This map was compiled using the current (01/01/2014 -04/08/2024) publicly available records provided by multiple sources (citizens, municipalities, NGO, USFS, BCPOS, BCCPP, etc.), on Edmaps. Therefore, we cannot know the true accuracy or status other than what has been reported. Thus, this map may not reflect all infestations county wide.

The user agrees to all Terms of Use set forth by Bould For Terms of Use, please visit: www.bouldercounty.org/mapdisclaimer

Boulder Mountain

USFWS Eldorado Springs

Alto

F

Edmaps Reported List A Purple loosestrife Infestations In Boulder County