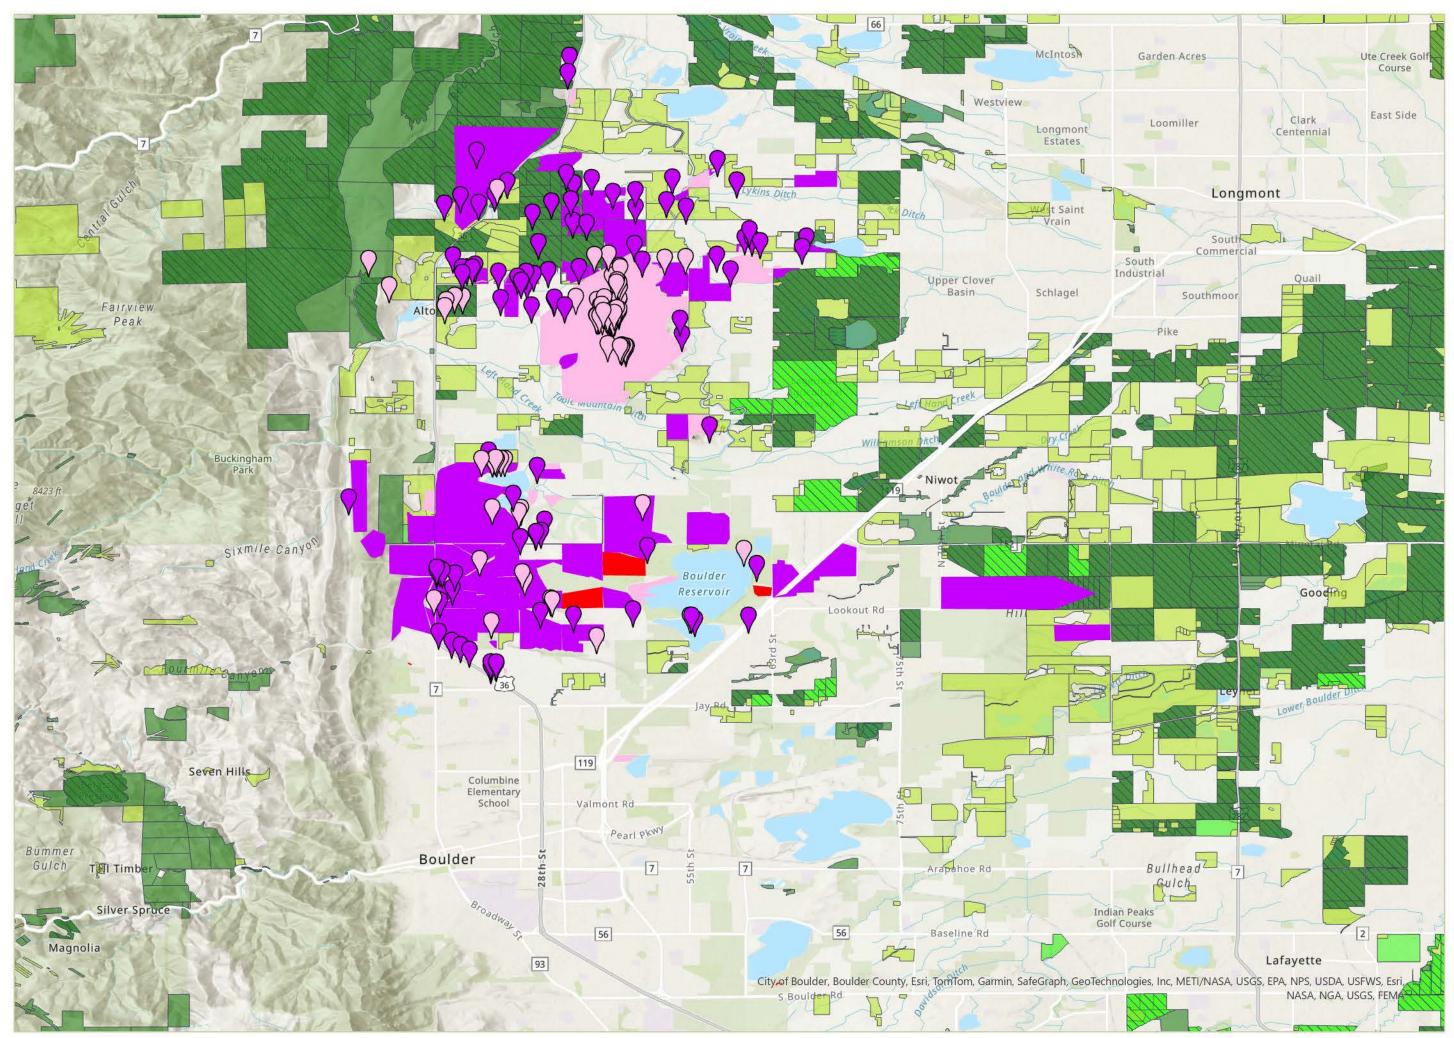

Edmaps Reported List A Cypress spurge Infestations In Boulder County

Parks & Open Space

## Cypress spurge Status

Positive - Species found or documented but no treatment conducted

## Boulder County Open Space

- County Open Space
- County Conservation Easement
- Joint County/City Open Space

This map was compiled using the current (01/01/2014 -04/08/2024) publicly available records provided by multiple sources (citizens, municipalities, NGO, USFS, BCPOS, BCCPP, etc.), on Edmaps. Therefore, we cannot know the true accuracy or status other than what has been reported. Thus, this map may not reflect all infestations county wide.

he user agrees to all Terms of Use set forth by Boulder County For Terms of Use, please visit: www.bouldercounty.org/mapdisclaimer

FILE: Viglepalaeeeds/Staff/Shursleen/Treatment\_Maps/List AlEd-Maps/Ed-Maps aprix