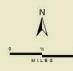

Edmaps Reported List A Cypress spurge Infestations In Boulder County

Parks & Open Space

## Cypress spurge Status

Positive - Species found or documented but no treatment conducted

## Boulder County Open Space

- County Open Space
- County Conservation Easement
- Joint County/City Open Space

This map was compiled using the current (01/01/2014 -04/08/2024) publicly available records provided by multiple sources (citizens, municipalities, NGO, USFS, BCPOS, BCCPP, etc.), on Edmaps. Therefore, we cannot know the true accuracy or status other than what has been reported. Thus, this map may not reflect all infestations county wide.

he user agrees to all Terms of Use set forth by Boulder County For Terms of Use, please visit: www.bouldercounty.org/mapdisclaimer

FILE: Viglepalaeeeds/Staff/Shursleen/Treatment\_Maps/List AlEd-Maps/Ed-Maps aprix