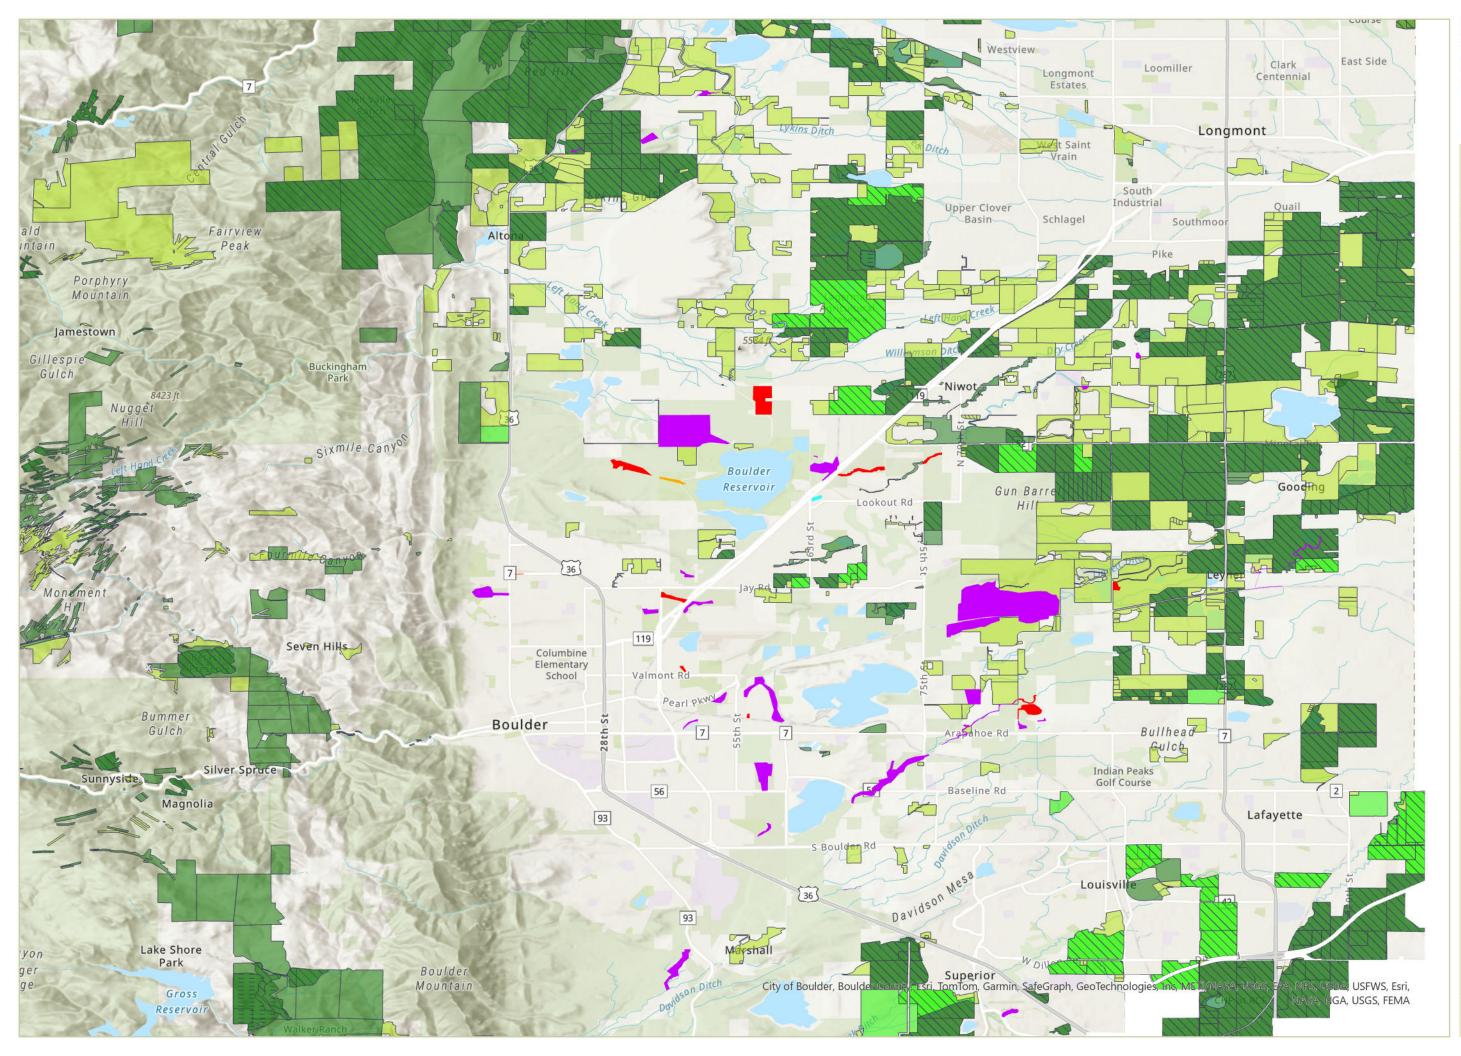

#### Orange hawkweed Status

Eradicated - Species not found after set amount of years determined by Colorado Department Of Agriculture

Positive - Species found or documented but no treatment conducted

Treated - Species found and treatment conducted

## **Boulder County Open Space**

P

36

Columbine

Elementary

School

93

7

Boulder

- County Open Space
  - County Conservation Easement

Joint County/City Open Space

This map was compiled using the current (01/01/2014 -04/08/2024) publicly available records provided by multiple sources (citizens, municipalities, NGO, USFS, BCPOS, BCCPP, etc.), on Edmaps. Therefore, we cannot know the true accuracy or status other than what has been reported. Thus, this map may not reflect all infestations county wide.

The user agrees to all Terms of Use set forth by Bould For Terms of Use, please visit: www.bouldercounty.org/mapdisclaimer

Boulder Mountain

USFWS Eldorado Springs

Alto

F

Edmaps Reported List A Purple loosestrife Infestations In Boulder County