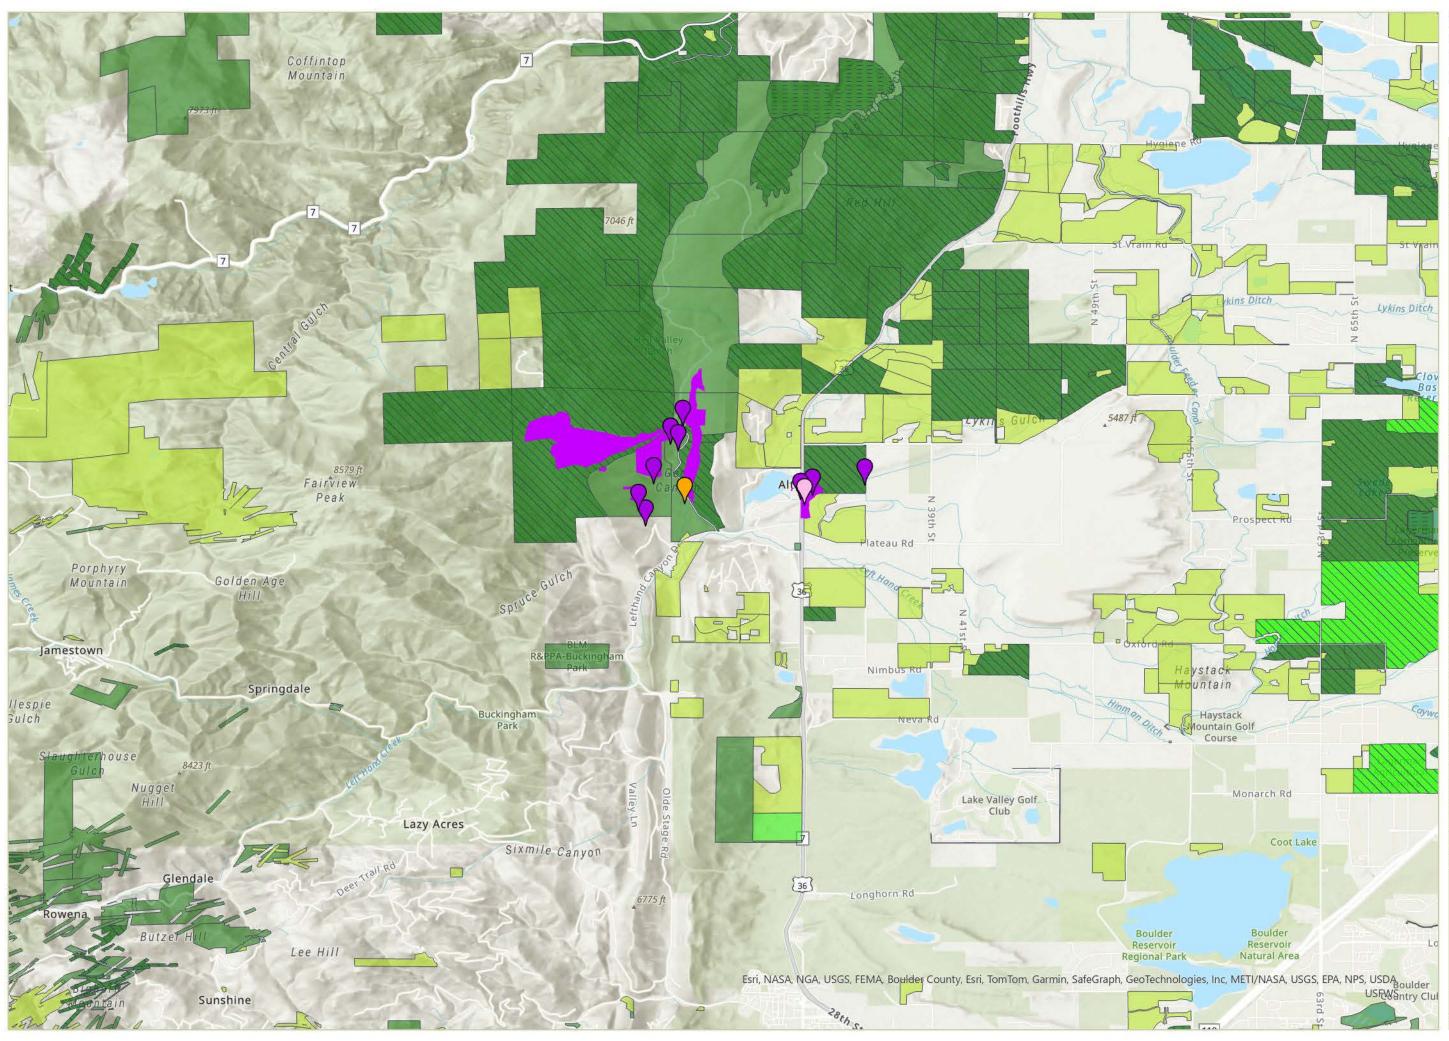

#### Orange hawkweed Status

Eradicated - Species not found after set amount of years determined by Colorado Department Of Agriculture

Positive - Species found or documented but no treatment conducted

Treated - Species found and treatment conducted

## **Boulder County Open Space**

P

36

Columbine

Elementary

School

93

7

Boulder

- County Open Space
  - County Conservation Easement

Joint County/City Open Space

This map was compiled using the current (01/01/2014 -04/08/2024) publicly available records provided by multiple sources (citizens, municipalities, NGO, USFS, BCPOS, BCCPP, etc.), on Edmaps. Therefore, we cannot know the true accuracy or status other than what has been reported. Thus, this map may not reflect all infestations county wide.

The user agrees to all Terms of Use set forth by Bould For Terms of Use, please visit: www.bouldercounty.org/mapdisclaimer

Boulder Mountain

USFWS Eldorado Springs

Alto

F

Edmaps Reported List A Purple loosestrife Infestations In Boulder County