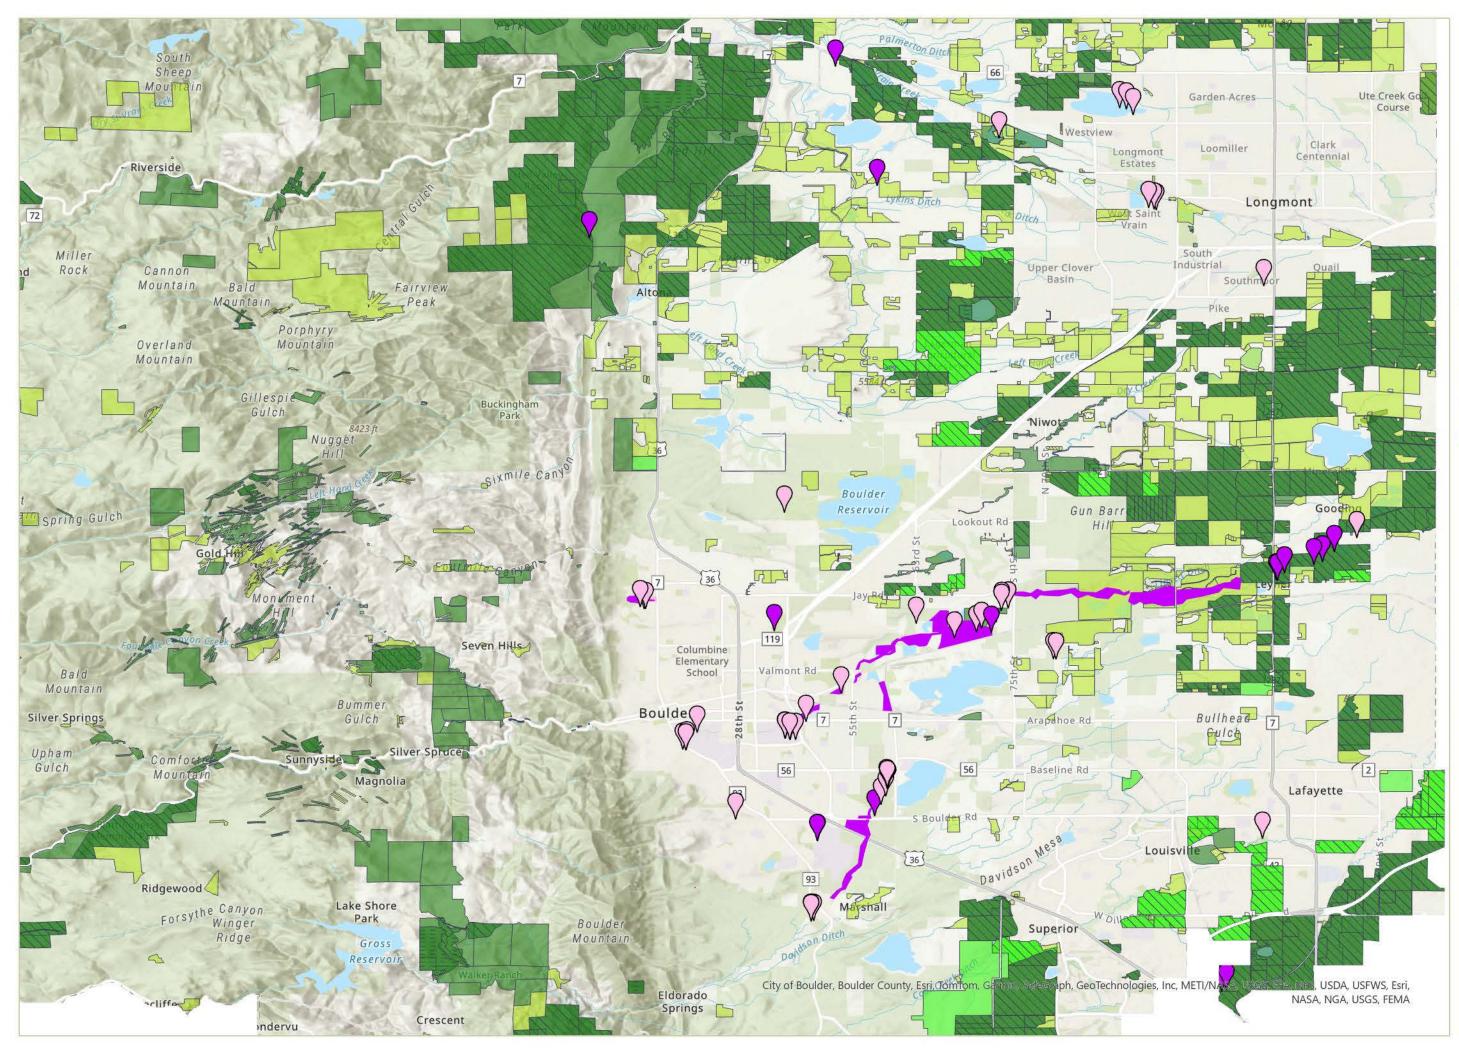

Edmaps Reported List A Cypress spurge Infestations In Boulder County

Parks & Open Space

## Cypress spurge Status

Positive - Species found or documented but no treatment conducted

## Boulder County Open Space

- County Open Space
- County Conservation Easement
- Joint County/City Open Space

This map was compiled using the current (01/01/2014 -04/08/2024) publicly available records provided by multiple sources (citizens, municipalities, NGO, USFS, BCPOS, BCCPP, etc.), on Edmaps. Therefore, we cannot know the true accuracy or status other than what has been reported. Thus, this map may not reflect all infestations county wide.

he user agrees to all Terms of Use set forth by Boulder County For Terms of Use, please visit: www.bouldercounty.org/mapdisclaimer

FILE: Viglepalaeeeds/Staff/Shursleen/Treatment\_Maps/List AlEd-Maps/Ed-Maps aprix