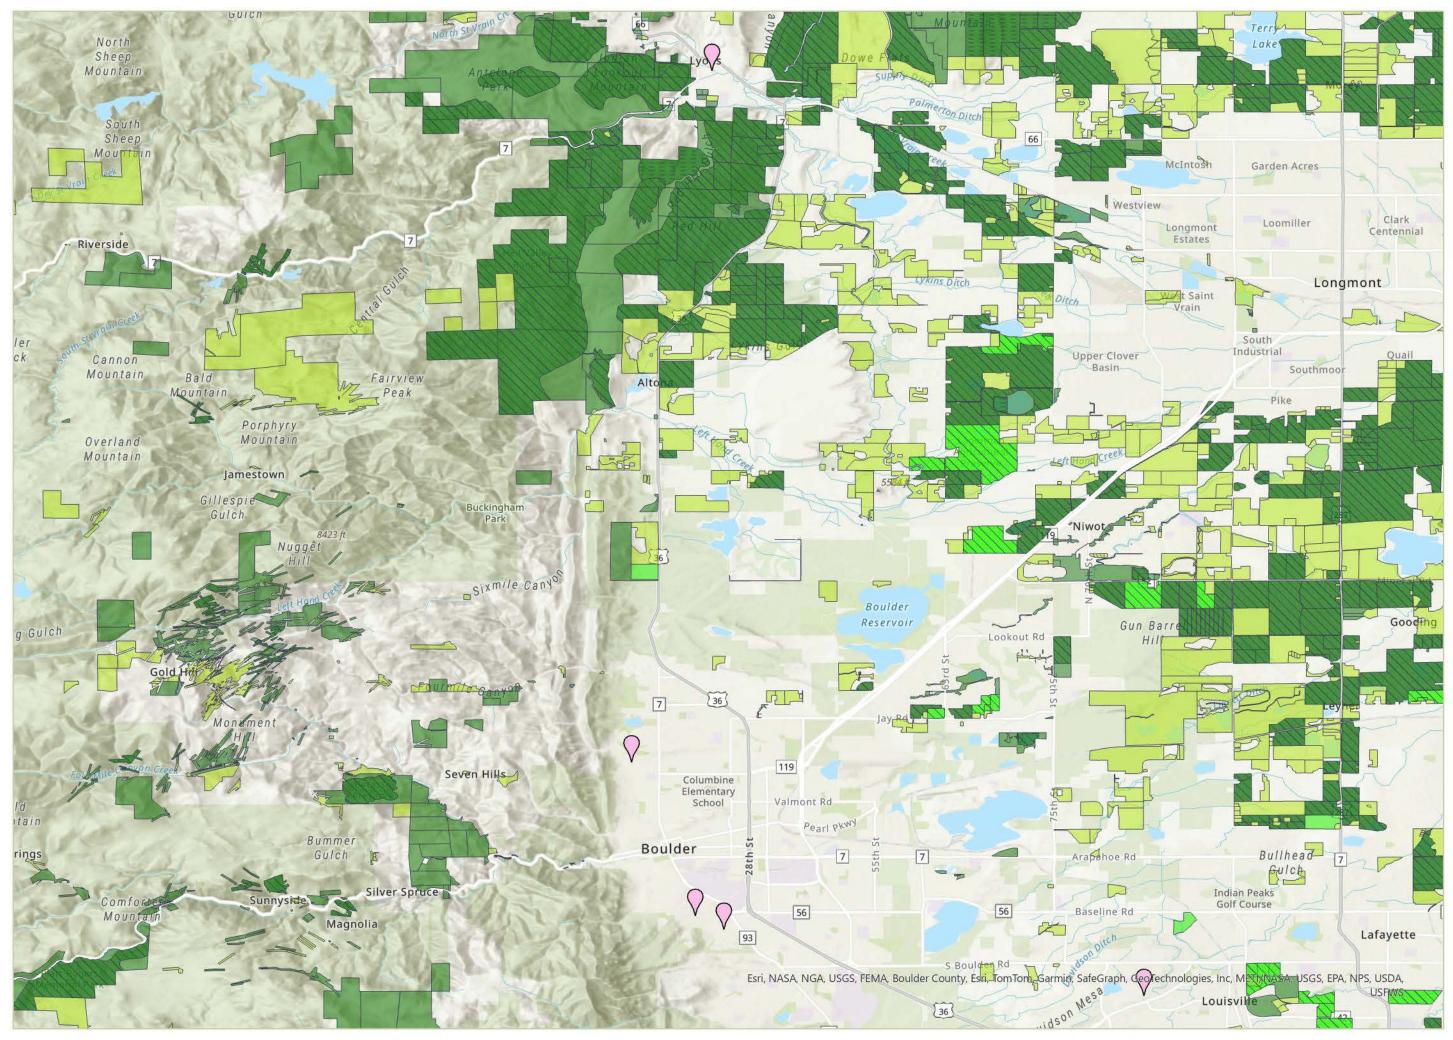

## Boulder County Open Space

- County Open Space
- County Conservation Easement
- Joint County/City Open Space

This map was compiled using the current (01/01/2014 -04/08/2024) publicly available records provided by multiple sources (citizens, municipalities, NGO, USFS, BCPOS, BCCPP, etc.), on Edmaps. Therefore, we cannot know the true accuracy or status other than what has been reported. Thus, this map may not reflect all infestations county wide.