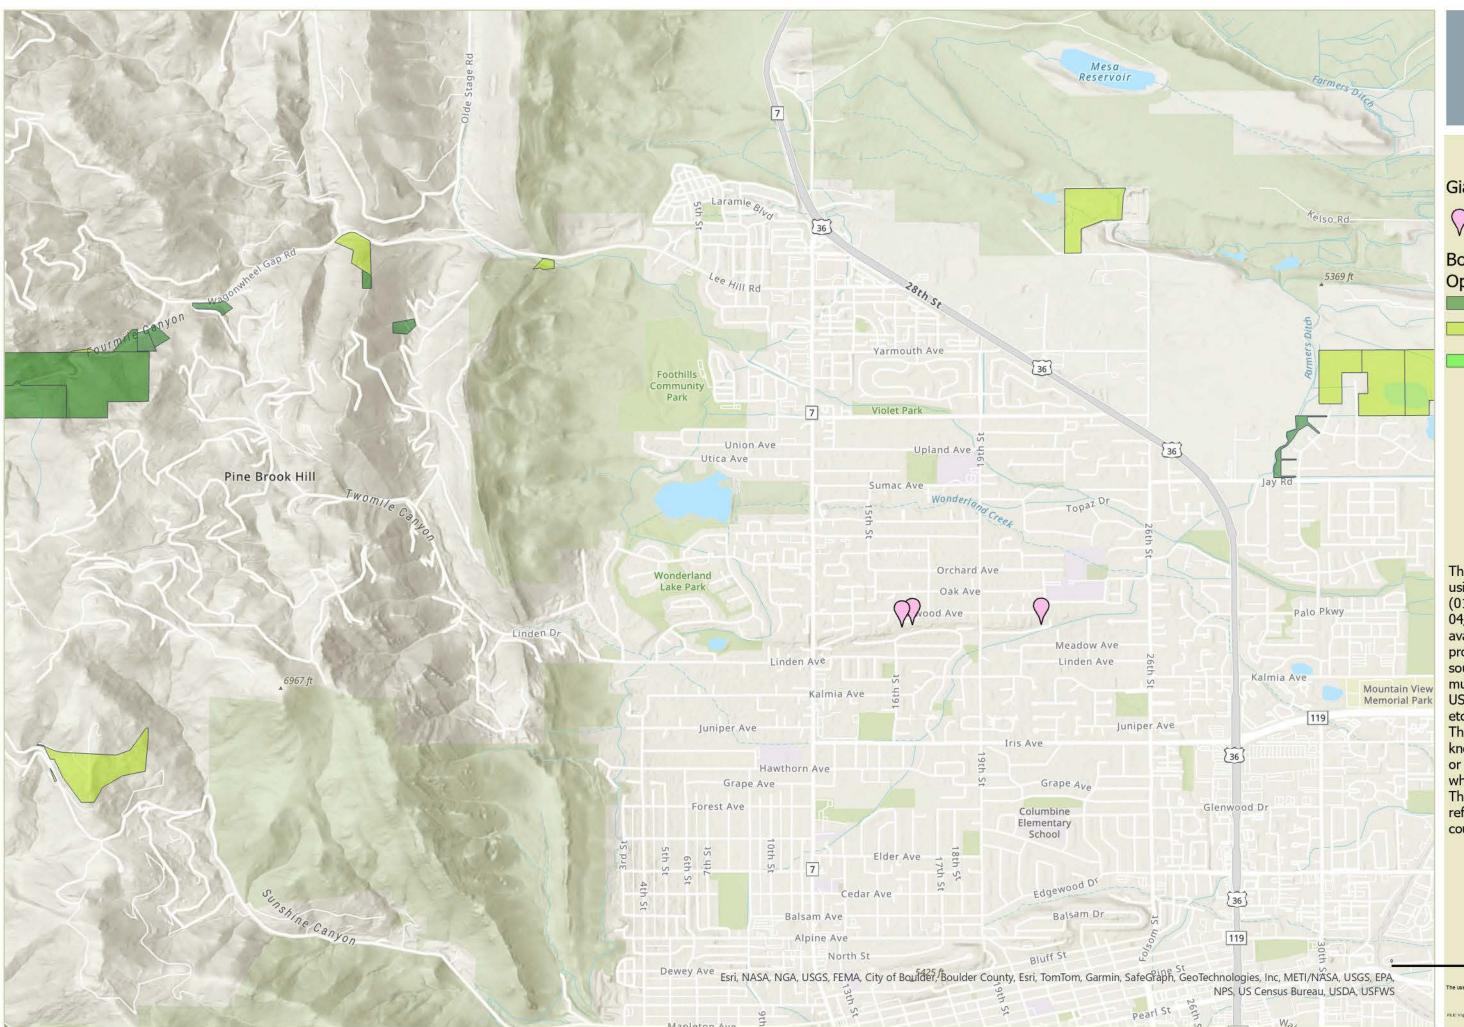

Park

Bureau, USDA, USFWS

The user agrees to all Terms of Use set forth by Bou For Terms of Use, please visit www.bouldercounty.org/mapdisclaimer

Edmaps Reported List A Giant reed Infestations In **Boulder** County

Boulder County Open Space

## Giant reed Status

Positive - Species found or documented but no treatment conducted

## **Boulder County Open Space**

County Open Space

County Conservation Easement

Joint County/City Open Space

This map was compiled using the current (01/01/2014 -04/08/2024) publicly available records provided by multiple sources (citizens, municipalities, NGO, USFS, BCPOS, BCCPP, etc.), on Edmaps. Therefore, we cannot know the true accuracy or status other than what has been reported. Thus, this map may not reflect all infestations county wide.

The user agrees to all Terms of Use set forth by Boul For Terms of Use, please visit: www.bouldercounty.org/mapdisclaimer

**Edmaps Reported** List A Hairy willowherb Infestations In Boulder County

Parks & Open Space