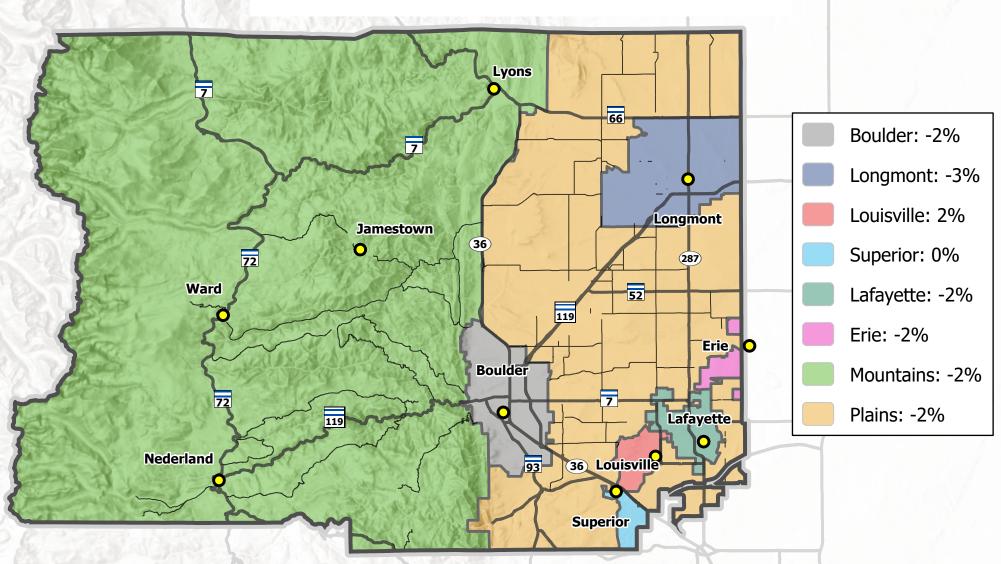

## 2025 Reappraisal

24-Month Residential Median Value Change

Copyright 2025: Boulder County Assessor's Office
All locations and information contained on this map are approximate. Boulder
County makes no warranties regarding the accuracy, completeness, reliability, or
suitability of this map. Boulder County disclaims any liability associated with the
use or misuse of this map. In accessing and/or relying on this map, the user fully
assumes any and all risk associated with the information contained therein.
Please contact Boulder County Assessor's Office at 303.441.3520 for inquiries.